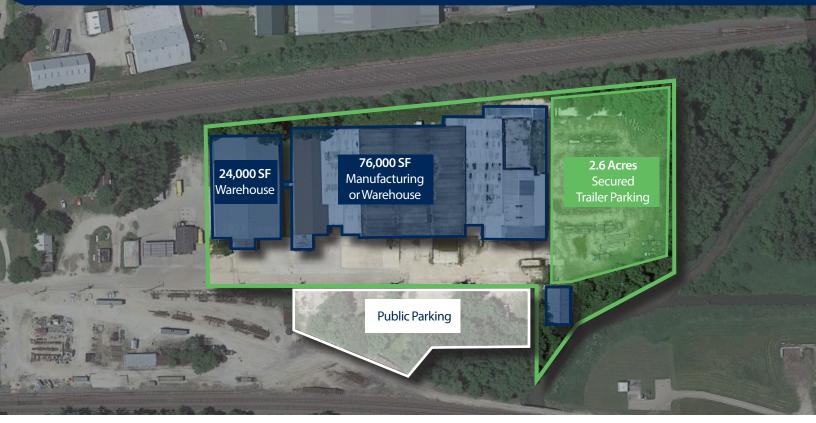

#### 100,000 SF INDUSTRIAL DIVISIBLE 2.5 ACRES OF SECURE TRAILER PARKING

#### DETAILS:

| Total SF:      | 100,000 SF             |
|----------------|------------------------|
| Office:        | 6,000 SF               |
| Construction:  | Steel & Cast Concrete  |
| Power:         | 1800 Amps              |
| Sprinklers:    | Fully Sprinklered      |
| Clear Heights: | 22'- 26'Ft             |
| Zoned:         | I-2 General Industrial |
| PRICE:         |                        |
| Lease Rate:    | \$5.50 PSF NNN         |

## HIGHLIGHTS

2.5 Acres of Secure Trailer Parking

Office, Mezzanine, Storage Space, & Break Room

Divisible 40,000 to 10,000 SF

Utilities and Zoning to Support Manufacturing

Clear Height, Doors and Docks for Warehousing and Distribution