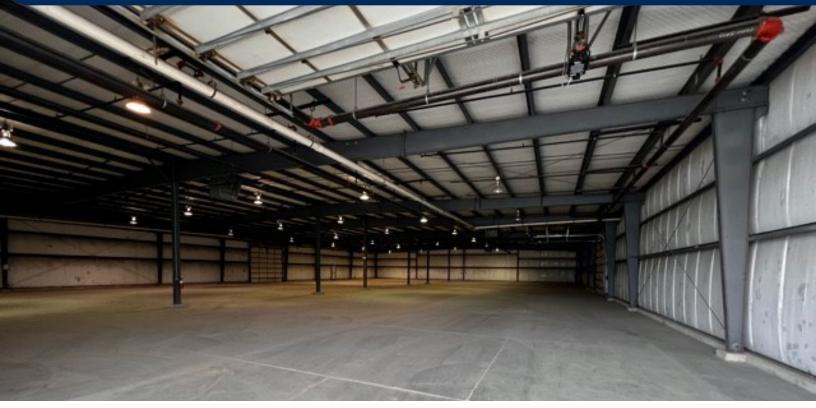

#### DETAILS:

| Total SF:      | 100,000 SF             |
|----------------|------------------------|
| Office:        | 6,000 SF               |
| Construction:  | Steel & Cast Concrete  |
| Power:         | 1800 Amps              |
| Sprinklers:    | Fully Sprinklered      |
| Clear Heights: | 22'- 26'Ft             |
| Zoned:         | I-2 General Industrial |
| PRICE:         |                        |
| Lease Rate:    | \$5.50 PSF NNN         |

## HIGHLIGHTS

2.5 Acres of Secure Trailer Parking

Office, Mezzanine, Storage Space, & Break Room

Divisible 40,000 to 10,000 SF

Utilities and Zoning to Support Manufacturing

Clear Height, Doors and Docks for Warehousing and Distribution