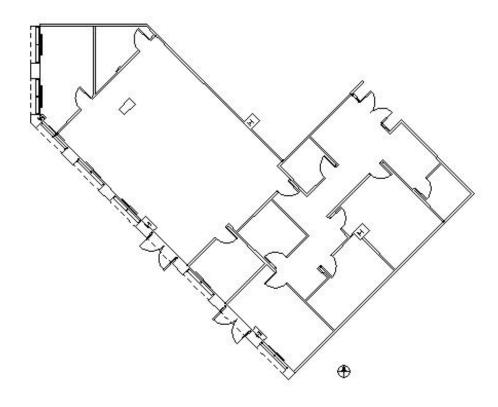

#### **DETAILS**

 Square Feet:
 3,197 S.F.

 Net Rent:
 \$17.00/S.F.

 OP. Expense:
 \$8.66/S.F.

 Tax:
 \$2.75/S.F.

 Gross Rent:
 \$28.41/S.F.

### **SPACE PLAN**

#### **SUITE FEATURES**

- Virtual Tour Here
- RW Amenities
- Reception Area with 1 Windowline Corner Executive Office
- 1 Interior Executive Office
- 1 Windowline Private Office
- 3 Interior Offices
- Meeting Room
- · Large Open Area
- Break Room / IT Equipment Room
- · On-Site Management
- Conference & Training Center to Seat 75-80
- 5-Level Structured Parking Deck
- On-Site Health Club
- Foodservice
- On PACE Main Line for Buffalo Grove &