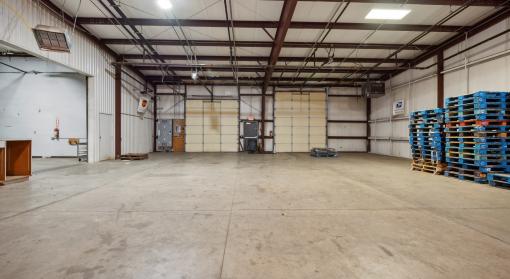

### **Property Details**

- + Building Size: 56,000± SF - Warehouse: 36,000± SF
  - Office/Showroom: 20,000 ± SF
- + Land Size: 3.04± AC

- + I-2 Zoning
- + (3) Grade-level Doors
- + (90) Surface Parking Spaces
- + Clear Height: 23'

- + Power: 1200A/120V/3-phase
- $\boldsymbol{+}$  Easy access to I-40, I-44, and Kilpatrick Tpke
- + Sale Price: \$3,900,000
- + Lease Rate: \$5.95 PSF NNN