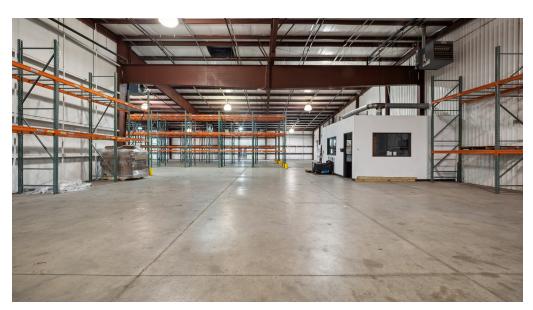

### **Property Details**

- + Building Size: 56,000± SF - Warehouse: 36,000± SF
  - Office/Showroom: 20,000 ± SF
- + Land Size: 3.04± AC

- + I-2 Zoning
- + (3) Grade-level Doors
- + (90) Surface Parking Spaces
- + Clear Height: 23'

- + Power: 1200A/120V/3-phase
- $\boldsymbol{+}$  Easy access to I-40, I-44, and Kilpatrick Tpke
- + Sale Price: \$3,900,000
- + Lease Rate: \$5.95 PSF NNN