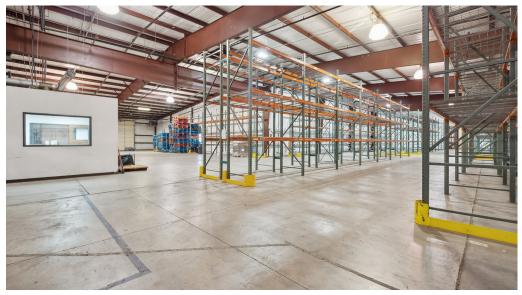

### **Property Details**

- + Building Size: 56,000± SF - Warehouse: 36,000± SF
  - Office/Showroom: 20,000 ± SF
- + Land Size: 3.04± AC

- + I-2 Zoning
- + (3) Grade-level Doors
- + (90) Surface Parking Spaces
- + Clear Height: 23'

- + Power: 1200A/120V/3-phase
- $\boldsymbol{+}$  Easy access to I-40, I-44, and Kilpatrick Tpke
- + Sale Price: \$3,900,000
- + Lease Rate: \$5.95 PSF NNN