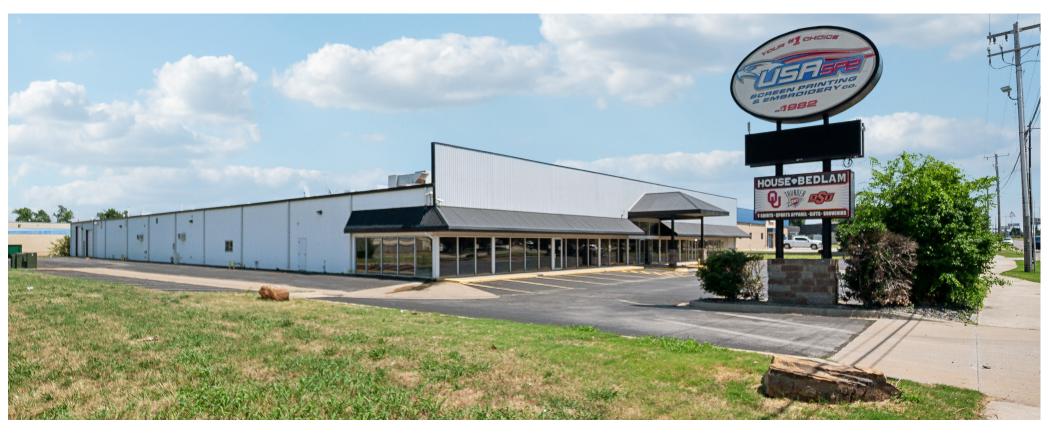

# 3100 S Meridian Avenue

Oklahoma City, Oklahoma 73119

### **Property Details**

- + Building Size: 56,000± SF - Warehouse: 36,000± SF
  - Office/Showroom: 20,000 ± SF
- + Land Size: 3.04± AC

- + I-2 Zoning
- + (3) Grade-level Doors
- + (90) Surface Parking Spaces
- + Clear Height: 23'