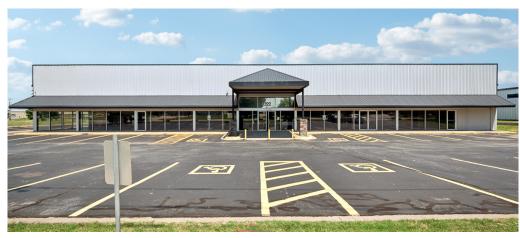

### **Property Details**

- + Building Size: 56,000± SF - Warehouse: 36,000± SF
  - Office/Showroom: 20,000 ± SF
- + Land Size: 3.04± AC

- + I-2 Zoning
- + (3) Grade-level Doors
- + (90) Surface Parking Spaces
- + Clear Height: 23'

- + Power: 1200A/120V/3-phase
- $\boldsymbol{+}$  Easy access to I-40, I-44, and Kilpatrick Tpke
- + Sale Price: \$3,900,000
- + Lease Rate: \$5.95 PSF NNN