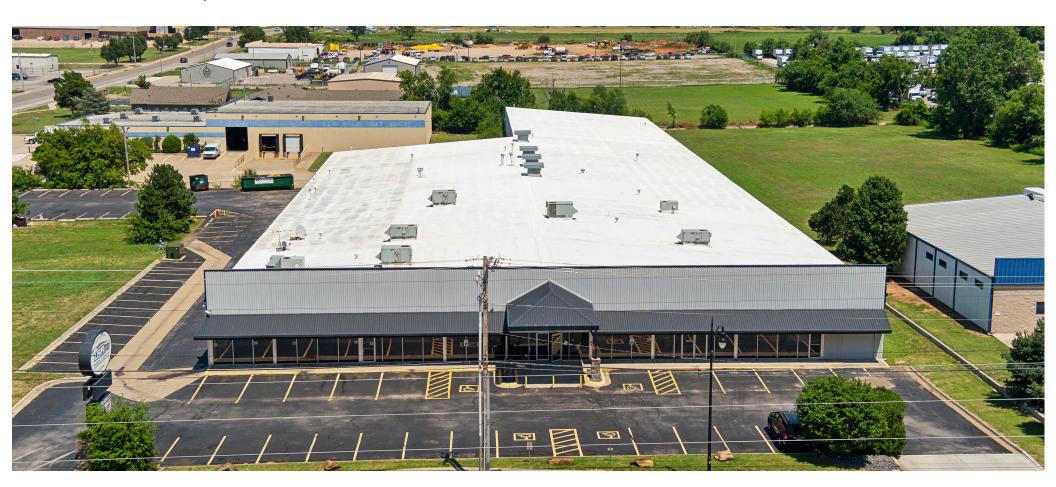

### **Property Details**

- + Building Size: 56,000± SF - Warehouse: 36,000± SF
  - Office/Showroom: 20,000 ± SF
- + Land Size: 3.04± AC

- + I-2 Zoning
- + (3) Grade-level Doors
- + (90) Surface Parking Spaces
- + Clear Height: 23'

- + Power: 1200A/120V/3-phase
- $\boldsymbol{+}$  Easy access to I-40, I-44, and Kilpatrick Tpke
- + Sale Price: \$3,900,000
- + Lease Rate: \$5.95 PSF NNN