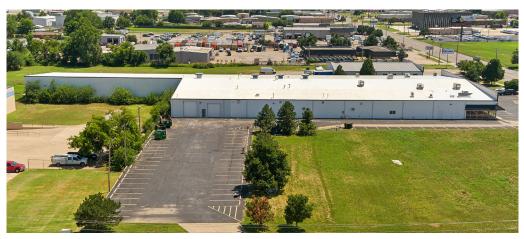

### **Property Details**

- + Building Size: 56,000± SF - Warehouse: 36,000± SF
  - Office/Showroom: 20,000 ± SF
- + Land Size: 3.04± AC

- + I-2 Zoning
- + (3) Grade-level Doors
- + (90) Surface Parking Spaces
- + Clear Height: 23'

- + Power: 1200A/120V/3-phase
- $\boldsymbol{+}$  Easy access to I-40, I-44, and Kilpatrick Tpke
- + Sale Price: \$3,900,000
- + Lease Rate: \$5.95 PSF NNN