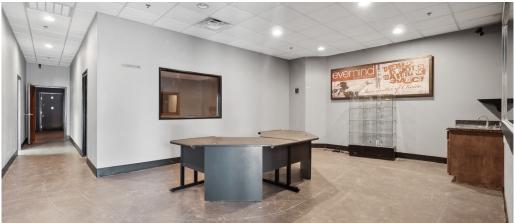

### **Property Details**

- + Building Size: 56,000± SF - Warehouse: 36,000± SF
  - Office/Showroom: 20,000 ± SF
- + Land Size: 3.04± AC

- + I-2 Zoning
- + (3) Grade-level Doors
- + (90) Surface Parking Spaces
- + Clear Height: 23'

- + Power: 1200A/120V/3-phase
- $\boldsymbol{+}$  Easy access to I-40, I-44, and Kilpatrick Tpke
- + Sale Price: \$3,900,000
- + Lease Rate: \$5.95 PSF NNN