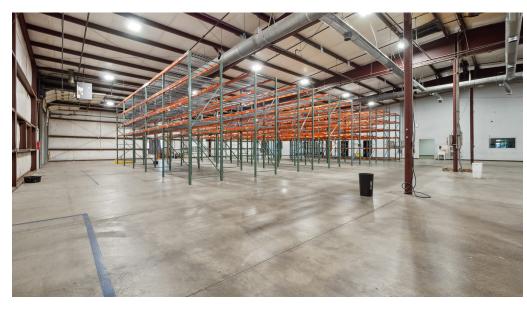

### **Property Details**

- + Building Size: 56,000± SF - Warehouse: 36,000± SF
  - Office/Showroom: 20,000 ± SF
- + Land Size: 3.04± AC

- + I-2 Zoning
- + (3) Grade-level Doors
- + (90) Surface Parking Spaces
- + Clear Height: 23'

- + Power: 1200A/120V/3-phase
- $\boldsymbol{+}$  Easy access to I-40, I-44, and Kilpatrick Tpke
- + Sale Price: \$3,900,000
- + Lease Rate: \$5.95 PSF NNN