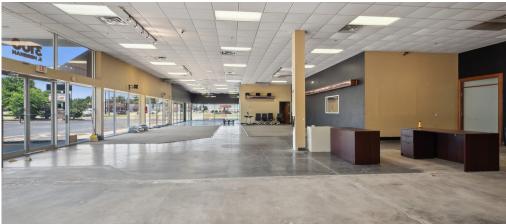

### **Property Details**

- + Building Size: 56,000± SF - Warehouse: 36,000± SF
  - Office/Showroom: 20,000 ± SF
- + Land Size: 3.04± AC

- + I-2 Zoning
- + (3) Grade-level Doors
- + (90) Surface Parking Spaces
- + Clear Height: 23'