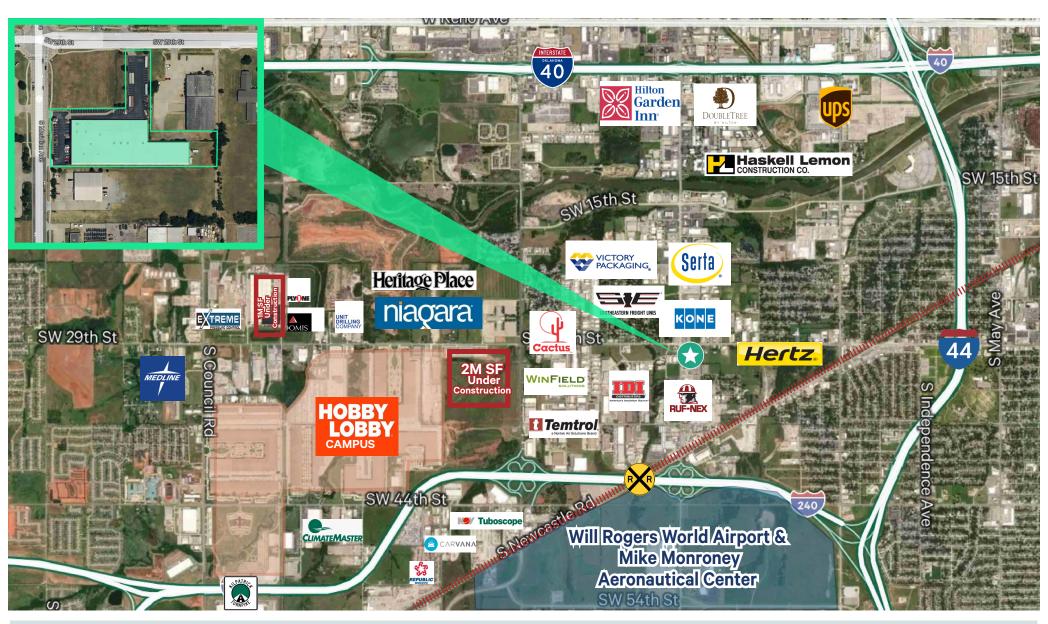

- + Power: 1200A/120V/3-phase
- $\boldsymbol{+}$  Easy access to I-40, I-44, and Kilpatrick Tpke
- + Sale Price: \$3,900,000
- + Lease Rate: \$5.95 PSF NNN