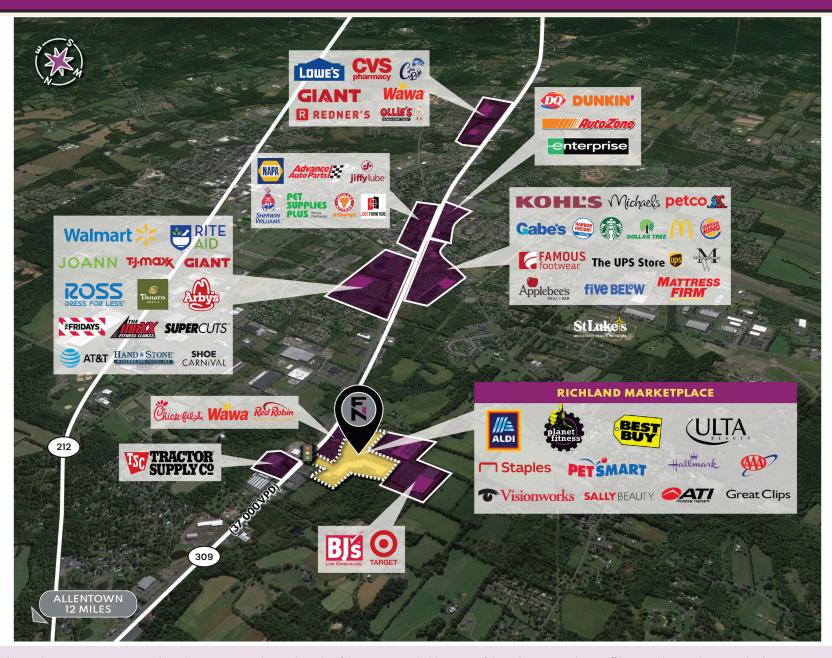

## **PROPERTY FEATURES**

- Richland Marketplace is an institutional quality, 162,192 square foot grocery-anchored shopping center anchored by a 16,822 SF Aldi grocery store
- In addition to Aldi, Richland Marketplace features a high-quality tenant roster including Best Buy, PetSmart, Planet Fitness, Staples, Ulta, Visionworks, and Sally Beauty.
- Shadow anchored by high-performing tenants Target, BJ's, Chick-fil-A. and Wawa drive which drive traffic to the center.
- Situated 12 miles South of Allentown, PA on a major north/south thoroughfare with access to many wealthy Philadelphia suburbs.
- The property sits at a signalized intersection along Route 309 which sees combined traffic of over 37,000 vehicles per day.
- Within a 5-mile radius of the property, the population and average household incomes exceed 49,000 people and \$131,000, respectively.