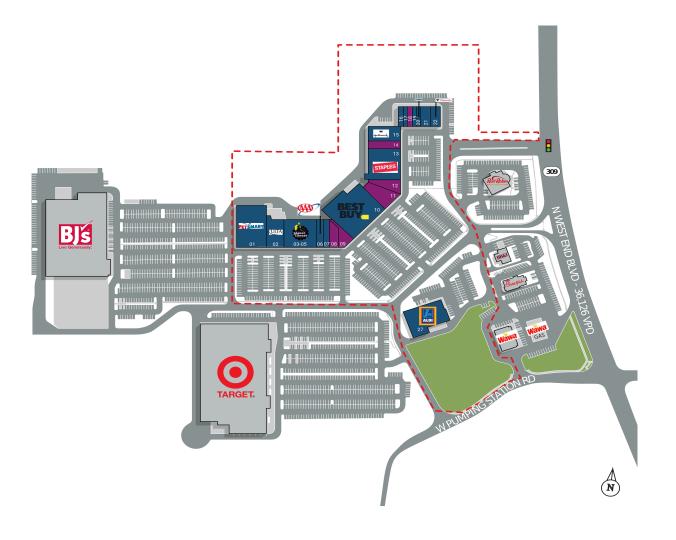

## RICHLAND MARKETPLACE

600-690 N West End Blvd, Quakertown, PA 18951

| SUITE 01 02 03-05 06 07 08 09 10 11 12 13 14 15 16 17 18 19 20 | TENANT NAME PetSmart ULTA Beauty Planet Fitness AAA Frank's Pizza Available Available Best Buy Available Staples Available Hallmark Fresh A&T Nails Great Clips Available Sally Beauty Supply | \$F 20,545 10,100 15,500 3,600 2,732 3,433 3,396 30,720 6,789 4,800 17,304 4,514 7,500 1,400 1,200 2,000 1,320 1,800 |
|----------------------------------------------------------------|-----------------------------------------------------------------------------------------------------------------------------------------------------------------------------------------------|----------------------------------------------------------------------------------------------------------------------|
| 19<br>20<br>21<br>22                                           | Sally Beauty Supply<br>LabCorp<br>ATI Physical Therapy<br>VisionWorks                                                                                                                         | 1,320<br>1,800<br>3,432<br>3,520                                                                                     |
| 27                                                             | Aldi                                                                                                                                                                                          | 16,822                                                                                                               |

 $\blacksquare$  Available  $\square$  Available soon  $\blacksquare$  Leased  $\square$  Nap (Not a Part)