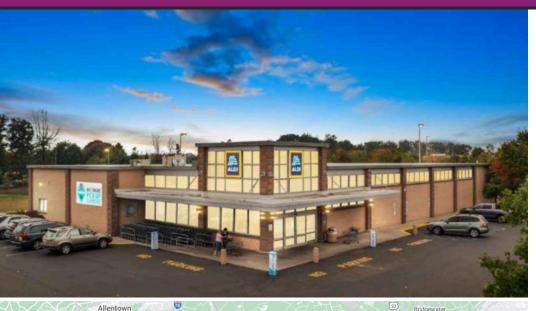

## RICHLAND MARKETPLACE

600-690 N West End Blvd, Quakertown, PA 18951

| HIGHLIGHTS |              |  |
|------------|--------------|--|
| MSA        | Philadelphia |  |
| COUNTY     | Bucks        |  |
| GLA        | 162,192      |  |
| ACRES      | 36.9         |  |

## **PROPERTY FEATURES**

- Richland Marketplace is an institutional quality, 162,192 square foot grocery-anchored shopping center anchored by a 16,822 SF Aldi grocery store
- In addition to Aldi, Richland Marketplace features a high-quality tenant roster including Best Buy, PetSmart, Planet Fitness, Staples, Ulta, Visionworks, and Sally Beauty.
- Shadow anchored by high-performing tenants Target, BJ's, Chick-fil-A. and Wawa drive which drive traffic to the center.
- Situated 12 miles South of Allentown, PA on a major north/south thoroughfare with access to many wealthy Philadelphia suburbs.
- The property sits at a signalized intersection along Route 309 which sees combined traffic of over 37,000 vehicles per day.
- Within a 5-mile radius of the property, the population and average household incomes exceed 49,000 people and \$131,000, respectively.