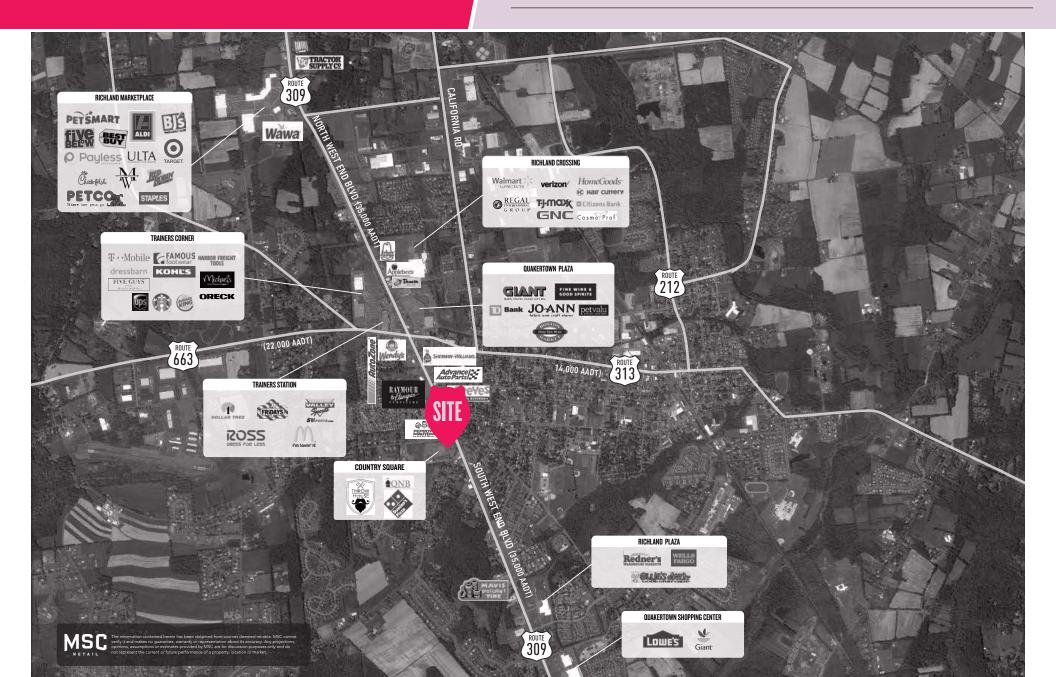

# **COUNTRY SQUARE SHOPPING CENTER**

238 SOUTH WEST END BLVD | QUAKERTOWN, PA

### AERIAL