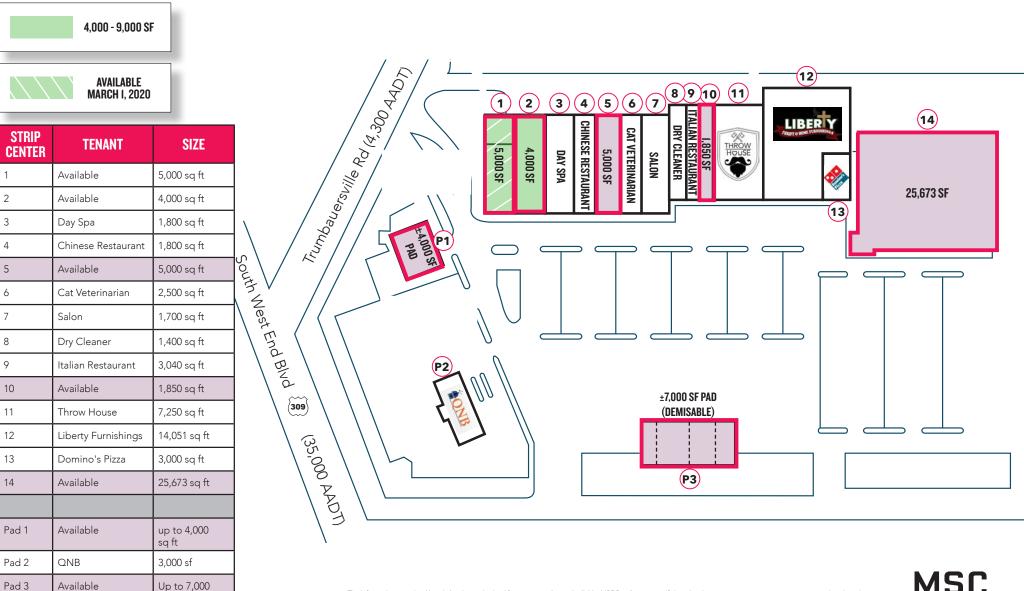

# **COUNTRY SQUARE SHOPPING CENTER**

sq ft

238 SOUTH WEST END BLVD | QUAKERTOWN, PA

## **SITE PLAN**