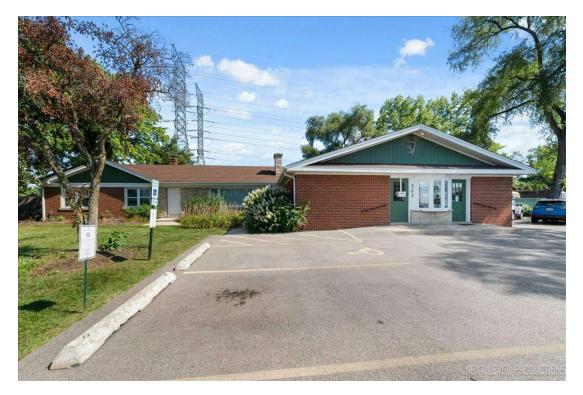

### 565 E SAINT CHARLES RD

565 E SAINT CHARLES RD, CAROL STREAM, IL 60188

### **PROPERTY DESCRIPTION**

Welcome to a prime commercial opportunity in Carol Stream, IL! This property features a 3,395 SF building, situated on a .49-acre lot. Zoned B-3, General Business District, perfectly suited for office, tech or retail use in a high-traffic area with convenient access.

#### **PROPERTY HIGHLIGHTS**

- Fenced in backyard
- Possible work/live situation (Pending Zoning Approval)
- Corner Lot