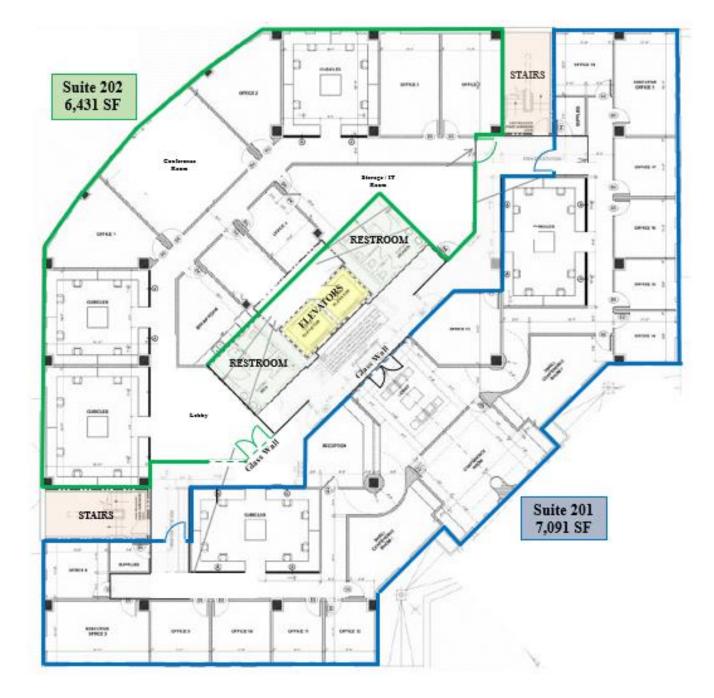

Offered By: Mike Haupert Blueprint Asset Management, LLC Phone: 239-300-7368

Email: Management1@300rent.net

**EXISTING FLOORPLAN** 

POTENTIAL BREAK-UP INTO 2 INDIVIDUAL UNITS

(201 & 202)