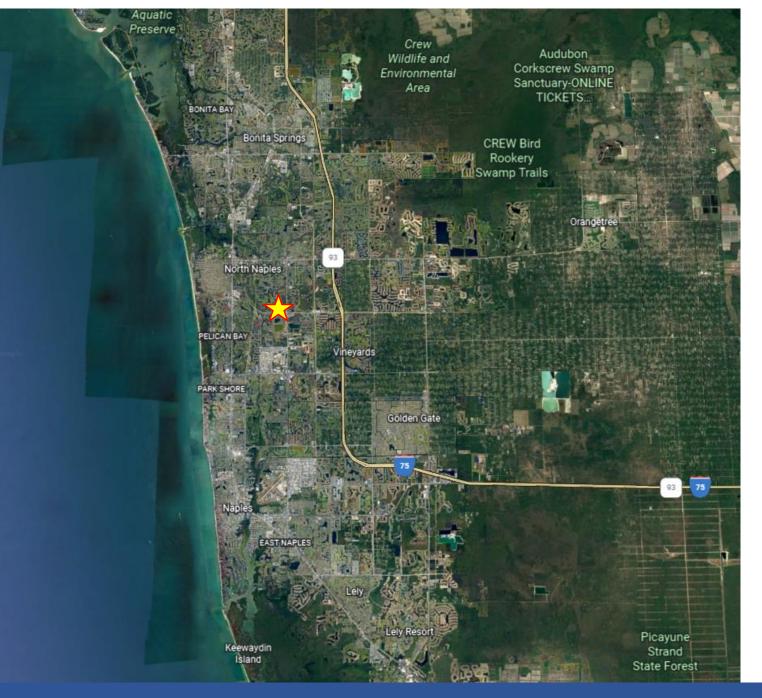

#### **LOCATION:**

Just West of the intersection of Vanderbilt Beach Road and Airport Pulling Road

Vanderbilt Financial Center 9045 STRADA STELL COURT, SUITES #201-205

13,522 Square Feet of Class A Office Space