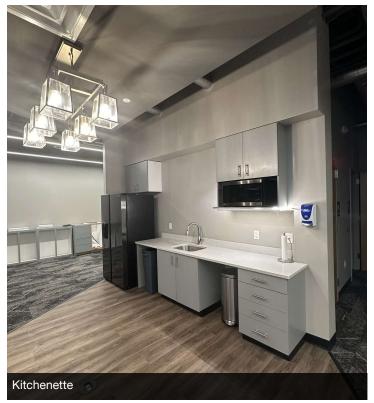

#### **Property Highlights**

- Ground floor, corner office for sublease in Wichita's historic Old Town district.
- Ample street parking, surface parking with close access to two parking garages
- 3 executive offices, work station, kitchenette, conference room, and a large open space.
- Lease Rate: \$12.00/SF (NNN)
- Area users include Old Chicago, Pumphouse, WSU Tech, Distillery 224, The Wave, Sabor Latin Bar, several hotels and apartments.