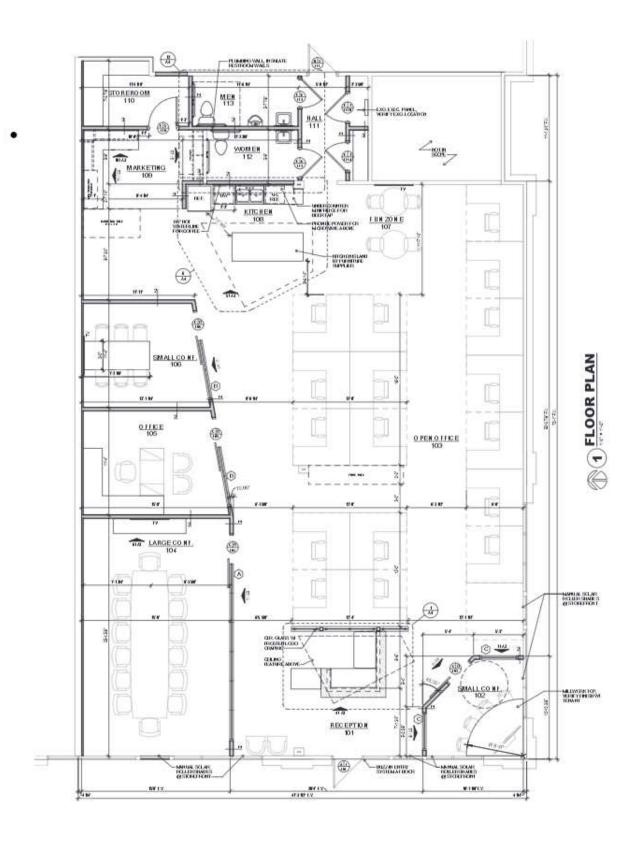

#### **Property Highlights**

- Ground floor, corner office for sublease in Wichita's historic Old Town district.
- Ample street parking, surface parking with close access to two parking garages
- 3 executive offices, work station, kitchenette, conference room, and a large open space.
- Lease Rate: \$12.00/SF (NNN)
- Area users include Old Chicago, Pumphouse, WSU Tech, Distillery 224, The Wave, Sabor Latin Bar, several hotels and apartments.

| Offering Summary |                     |
|------------------|---------------------|
| Lease Rate:      | \$12.00 SF/yr (NNN) |
| Building Size:   | 41,735 SF           |
| Available SF:    | 3,220 SF            |
| Lot Size:        | 0.48 Acres          |