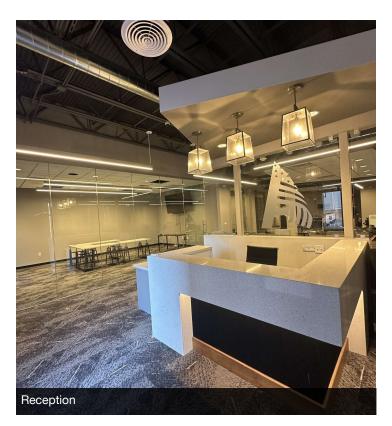

#### **Property Highlights**

- Ground floor, corner office for sublease in Wichita's historic Old Town district.
- Ample street parking, surface parking with close access to two parking garages
- 3 executive offices, work station, kitchenette, conference room, and a large open space.
- Lease Rate: \$12.00/SF (NNN)
- Area users include Old Chicago, Pumphouse, WSU Tech, Distillery 224, The Wave, Sabor Latin Bar, several hotels and apartments.