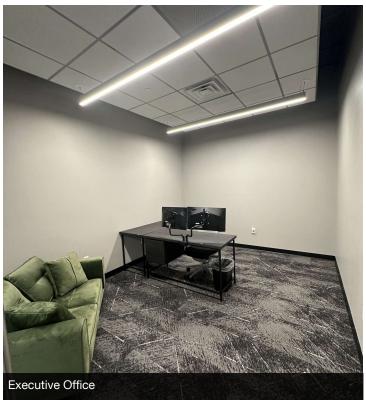

#### **Property Highlights**

- Ground floor, corner office for sublease in Wichita's historic Old Town district.
- Ample street parking, surface parking with close access to two parking garages
- 3 executive offices, work station, kitchenette, conference room, and a large open space.
- Lease Rate: \$12.00/SF (NNN)
- Area users include Old Chicago, Pumphouse, WSU Tech, Distillery 224, The Wave, Sabor Latin Bar, several hotels and apartments.