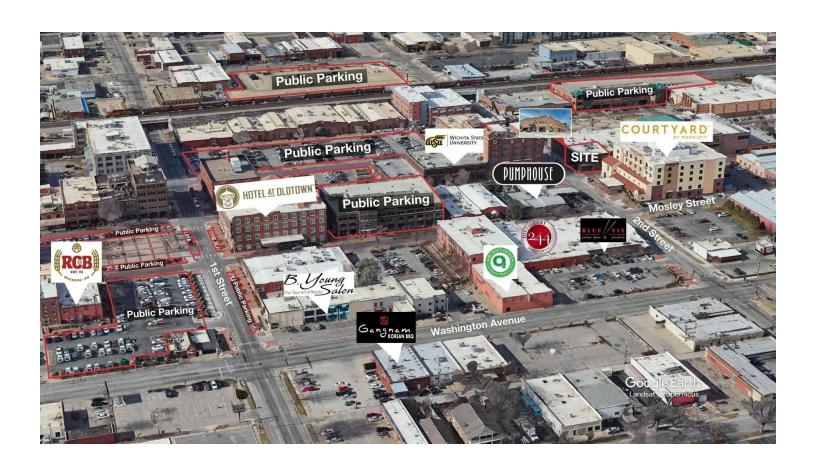

#### **Property Highlights**

- Ground floor, corner office for sublease in Wichita's historic Old Town district.
- Ample street parking, surface parking with close access to two parking garages
- 3 executive offices, work station, kitchenette, conference room, and a large open space.
- Lease Rate: \$12.00/SF (NNN)
- Area users include Old Chicago, Pumphouse, WSU Tech, Distillery 224, The Wave, Sabor Latin Bar, several hotels and apartments.