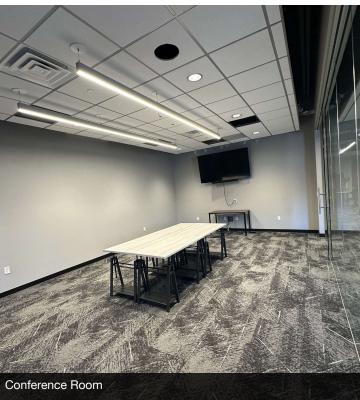

#### **Property Highlights**

- Ground floor, corner office for sublease in Wichita's historic Old Town district.
- Ample street parking, surface parking with close access to two parking garages
- 3 executive offices, work station, kitchenette, conference room, and a large open space.
- Lease Rate: \$12.00/SF (NNN)
- Area users include Old Chicago, Pumphouse, WSU Tech, Distillery 224, The Wave, Sabor Latin Bar, several hotels and apartments.