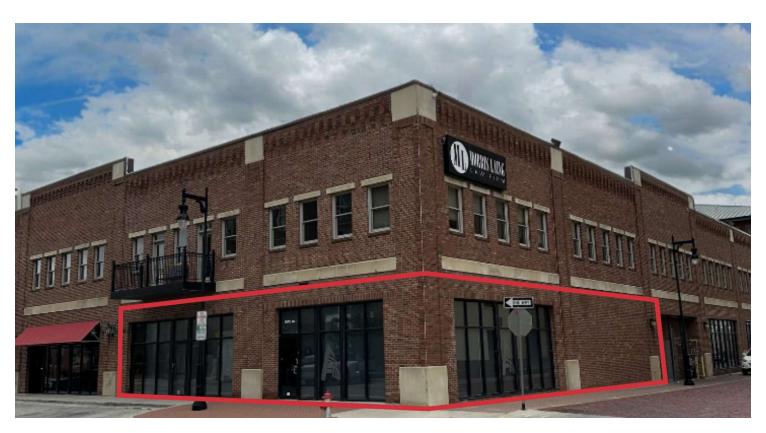

#### **Property Highlights**

- Ground floor, corner office for sublease in Wichita's historic Old Town district.
- Ample street parking, surface parking with close access to two parking garages
- 3 executive offices, work station, kitchenette, conference room, and a large open space.
- Lease Rate: \$12.00/SF (NNN)
- Area users include Old Chicago, Pumphouse, WSU Tech, Distillery 224, The Wave, Sabor Latin Bar, several hotels and apartments.

## 300 N Mead, STE 104

300 N Mead St, Wichita, Kansas 67202