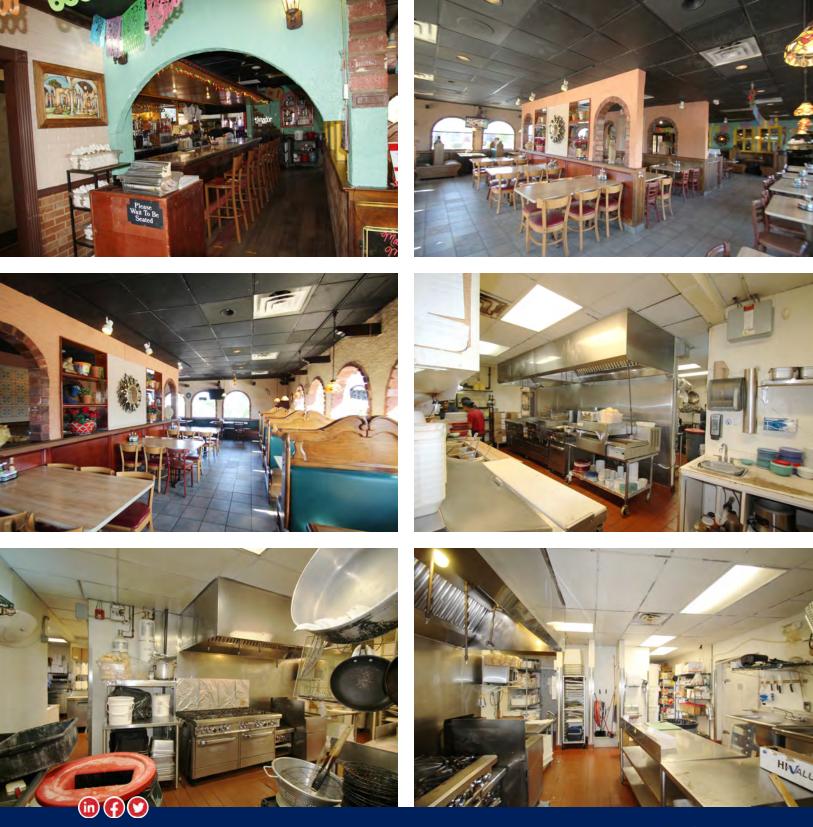

#### **PROPERTY OVERVIEW**

This property includes 3,627 SF of retail space on 1.19 acres with a commercial kitchen, 10-person bar and outdoor patio. The current tenant has a lease through October 31, 2025 and will be moving their location to stay within Medina. Currently, the restaurant has seating for over 100 guests and there is a small waiting area as you walk in. Zoning is Medina Township's Business Intensive, allowing for many retail uses.