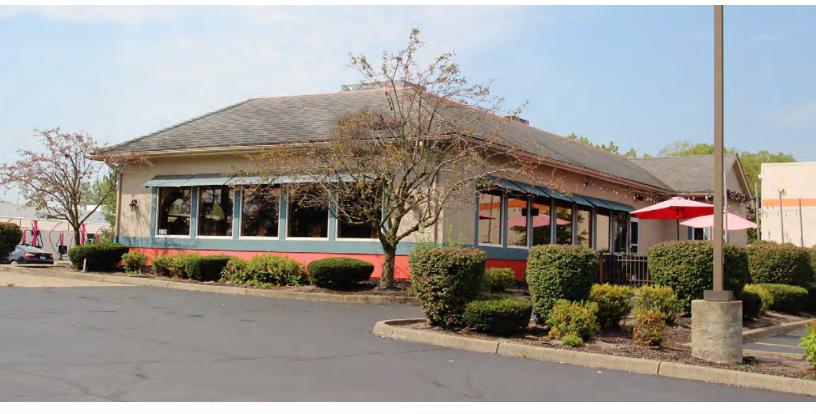

## FREESTANDING RESTAURANT ACROSS FROM WALMART

FOR SALE | FOR LEASE 4136 PEARL ROAD MEDINA, OH 44256 SALE PRICE: \$1,375,000 FOR LEASE: \$34/SF NNN

#### **PROPERTY OVERVIEW**

This property includes 3,627 SF of retail space on 1.19 acres with a commercial kitchen, 10-person bar and outdoor patio. The current tenant has a lease through October 31, 2025 and will be moving their location to stay within Medina. Currently, the restaurant has seating for over 100 guests and there is a small waiting area as you walk in. Zoning is Medina Township's Business Intensive, allowing for many retail uses.