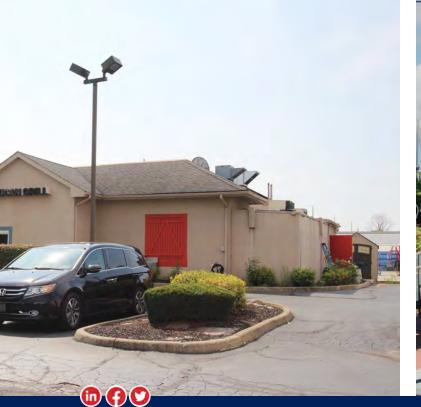

### **PROPERTY HIGHLIGHTS**

- FOR SALE: \$1,375,000 or FOR LEASE: \$34/SF NNN
- · Available: 3,627 SF on 1.2 Acres of Land
- · Across from Walmart
- Access off Grande Boulevard
- Frontage: ±215' | Depth: ±235' on the south side, ±252' on the north end
- Parking: 67 spaces
- Traffic count: ±15,000 per day
- Zoned: Medina Township Business Intensive
- Current estimated 2024 taxes: \$16,055
- Current tenant has a lease in place through October of 2025 and will be moving to a new location in Medina

#### **PROPERTY OVERVIEW**

This property includes 3,627 SF of retail space on 1.19 acres with a commercial kitchen, 10-person bar and outdoor patio. The current tenant has a lease through October 31, 2025 and will be moving their location to stay within Medina. Currently, the restaurant has seating for over 100 guests and there is a small waiting area as you walk in. Zoning is Medina Township's Business Intensive, allowing for many retail uses.