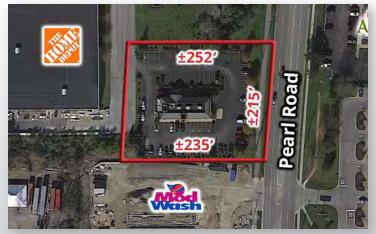

### **PROPERTY HIGHLIGHTS**

- FOR SALE: \$1,375,000 or FOR LEASE: \$34/SF NNN
- · Available: 3,627 SF on 1.2 Acres of Land
- · Across from Walmart
- Access off Grande Boulevard
- Frontage: ±215' | Depth: ±235' on the south side, ±252' on the north end
- Parking: 67 spaces
- Traffic count: ±15,000 per day
- Zoned: Medina Township Business Intensive
- Current estimated 2024 taxes: \$16,055
- Current tenant has a lease in place through October of 2025 and will be moving to a new location in Medina