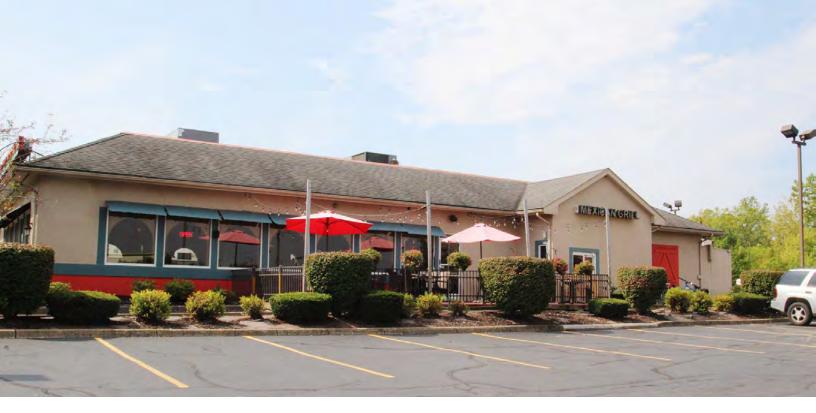

## FREESTANDING RESTAURANT ACROSS FROM WALMART

FOR SALE | FOR LEASE 4136 PEARL ROAD MEDINA, OH 44256 SALE PRICE: \$1,375,000 FOR LEASE: \$34/SF NNN

### **PROPERTY HIGHLIGHTS**

- FOR SALE: \$1,375,000 or FOR LEASE: \$34/SF NNN
- · Available: 3,627 SF on 1.2 Acres of Land
- · Across from Walmart
- Access off Grande Boulevard
- Frontage: ±215' | Depth: ±235' on the south side, ±252' on the north end
- Parking: 67 spaces
- Traffic count: ±15,000 per day
- Zoned: Medina Township Business Intensive
- Current estimated 2024 taxes: \$16,055
- Current tenant has a lease in place through October of 2025 and will be moving to a new location in Medina

#### **PROPERTY OVERVIEW**

This property includes 3,627 SF of retail space on 1.19 acres with a commercial kitchen, 10-person bar and outdoor patio. The current tenant has a lease through October 31, 2025 and will be moving their location to stay within Medina. Currently, the restaurant has seating for over 100 guests and there is a small waiting area as you walk in. Zoning is Medina Township's Business Intensive, allowing for many retail uses.