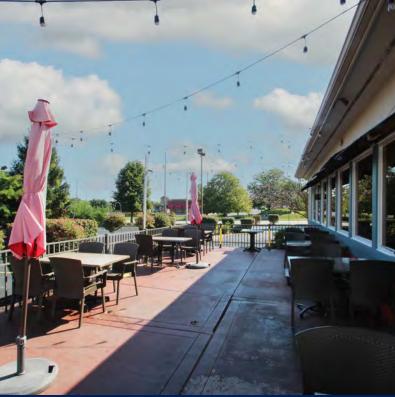

#### **PROPERTY OVERVIEW**

This property includes 3,627 SF of retail space on 1.19 acres with a commercial kitchen, 10-person bar and outdoor patio. The current tenant has a lease through October 31, 2025 and will be moving their location to stay within Medina. Currently, the restaurant has seating for over 100 guests and there is a small waiting area as you walk in. Zoning is Medina Township's Business Intensive, allowing for many retail uses.