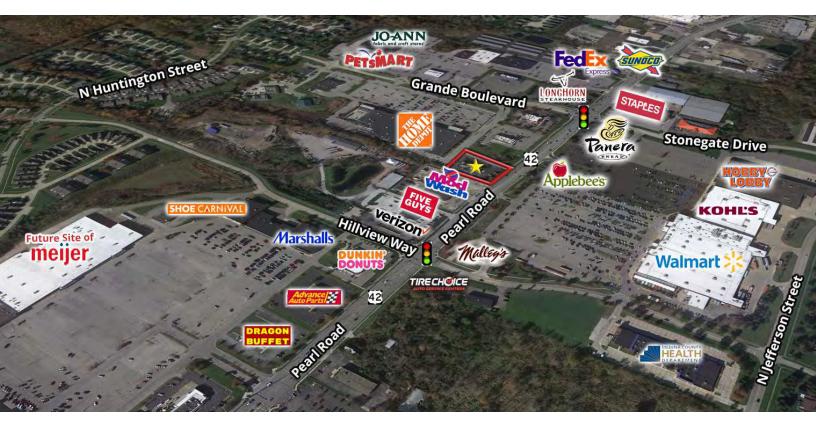

#### **LOCATION OVERVIEW**

The property is located in the northern section of Medina's retail corridor on N. Court Street (SR-42) across from Walmart. The property sits along N. Court Street with access along Grande Boulevard next to Home Depot, Quaker Steak and Lube, and Bob Evans. There is a variety of other retail strips along North Court Street including a new Meijer grocery store. North Court boasts traffic counts of over 15,000 cars per day.