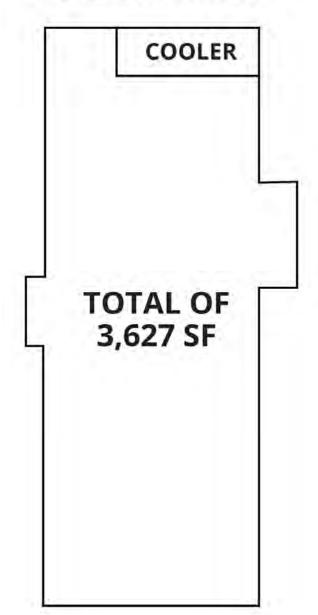

# **FLOORPLAN**

#### **PROPERTY OVERVIEW**

This property includes 3,627 SF of retail space on 1.19 acres with a commercial kitchen, 10-person bar and outdoor patio. The current tenant has a lease through October 31, 2025 and will be moving their location to stay within Medina. Currently, the restaurant has seating for over 100 guests and there is a small waiting area as you walk in. Zoning is Medina Township's Business Intensive, allowing for many retail uses.