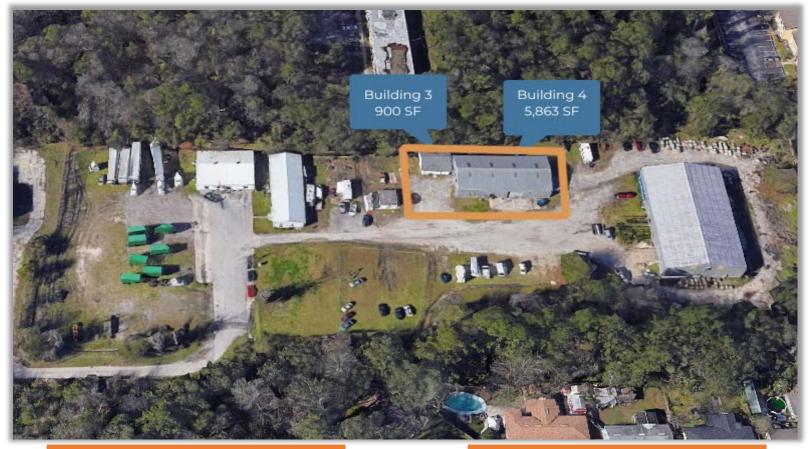

## **PROPERTY DETAILS**

| Available SF: | <br><b>6,76</b> 0       |
|---------------|-------------------------|
| Lease Rate:   | <br>\$8 <b>.65</b> / SF |
| Parcel:       | <br>1.83 AC             |
| Zoning:       | <br>RMD-A               |
| Parking:      | <br>25 Spots            |
| Power:        | <br>200 Amp             |
| Drive Ins:    | <br>1 Door              |
|               |                         |

## **PROPERTY SUMMARY**

Building 3 available with 900 SF and Building 4 available with 5,863 SF of industrial space. Situated off of Wilson Blvd with secure drive and setback off the road. The property consists of 5 separate buildings with multi-uses across the 12.90 acre lot. The property boasts an ideal private location while maintaining easy accessibility. A short drive west of Blanding Boulevard and less than 2 miles east of I-295 Beltway. Contact a member of our team today for more information and to schedule your tour!