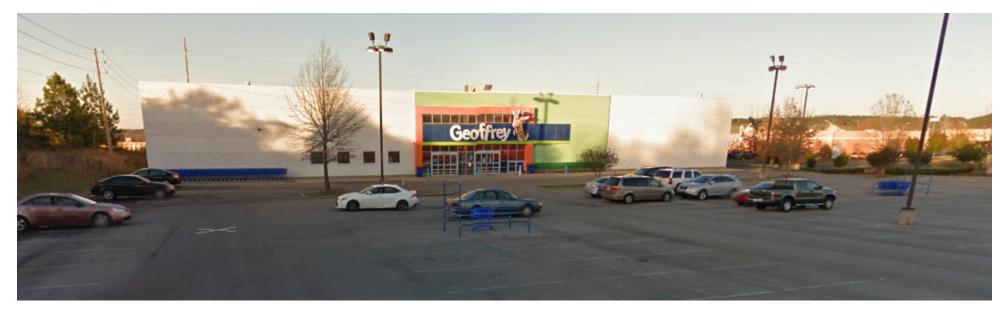

#### PROPERTY DESCRIPTION

42,814 square foot building with an attractive stone facade and considerable glass storefront. Large private parking lot allows for easy ingress and egress.

#### **PROPERTY HIGHLIGHTS**

- 2 dock high doors
- 24' clear height
- Ample parking
- · Great tenant mix

#### **LOCATION DESCRIPTION**

Well located big box on an outparcel of the Bonita Lakes Mall with easy access and freeway visibility just off Highway 20. Neighbors include Dillard's, Sears, Belk and Harley Davidson. Strong trade area with excellent demographics, property is an ideal location for a multitude of retail uses.

#### **OFFERING SUMMARY**

| Lease Rate:    | \$10.00 SF/yr (NNN) |
|----------------|---------------------|
| Available SF:  | 39,500 SF           |
| Building Size: | 39,500 SF           |
| Property Type  | Retail              |