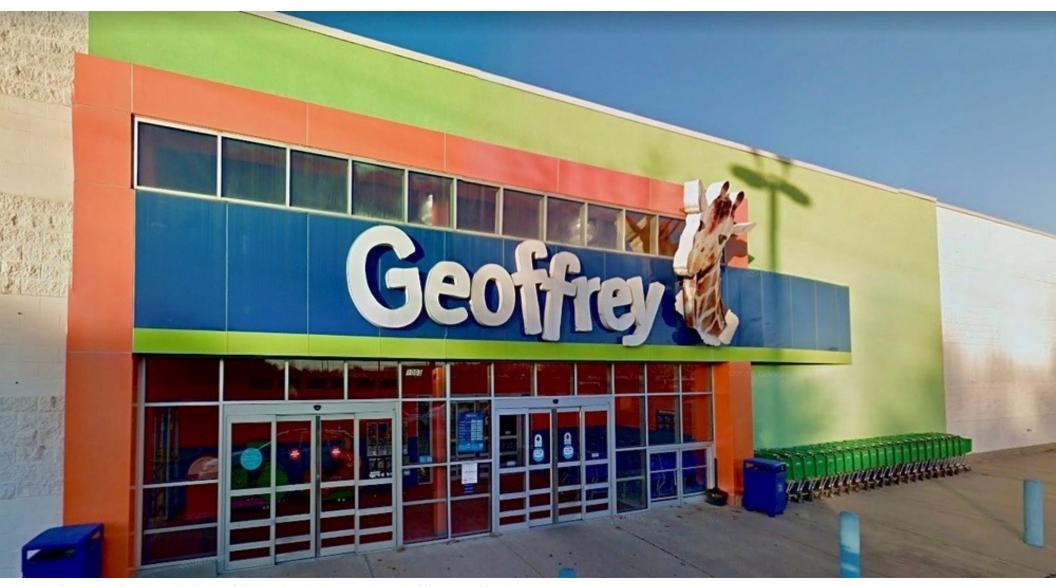

#### PROPERTY DESCRIPTION

42,814 square foot building with an attractive stone facade and considerable glass storefront. Large private parking lot allows for easy ingress and egress.

#### **PROPERTY HIGHLIGHTS**

- 2 dock high doors
- 24' clear height
- Ample parking
- · Great tenant mix

#### **LOCATION DESCRIPTION**

Well located big box on an outparcel of the Bonita Lakes Mall with easy access and freeway visibility just off Highway 20. Neighbors include Dillard's, Sears, Belk and Harley Davidson. Strong trade area with excellent demographics, property is an ideal location for a multitude of retail uses.