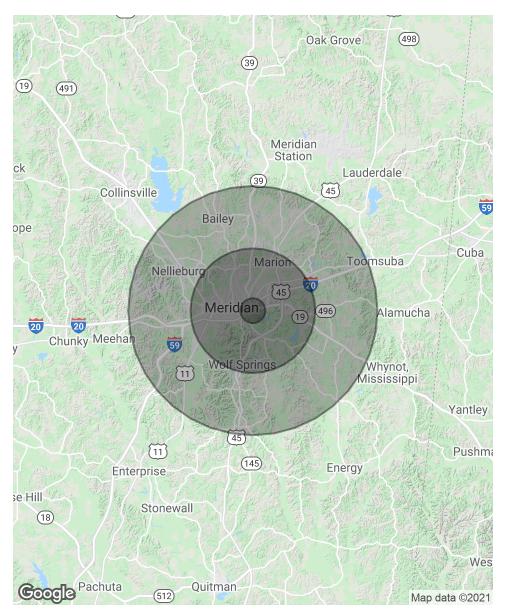

### Demographics Map & Report

# **1003 BONITA LAKES CIRCLE**

1003 Bonita Lakes Circle, Meridian, MS 39301

| POPULATION           | 1 MILE   | 5 MILES              | 10 MILES |
|----------------------|----------|----------------------|----------|
| Total Population     | 700      | 40,189               | 62,288   |
| Average age          | 45.9     | 35.2                 | 35.5     |
| Average age (Male)   | 38.7     | 33.8                 | 34.2     |
| Average age (Female) | 52.5     | 36.7                 | 37.0     |
| HOUSEHOLDS & INCOME  | 1 MILE   | 5 MILES              | 10 MILES |
| Total households     | 292      | 16,319               | 24,656   |
| # of persons per HH  | 2.4      | 2.5                  | 2.5      |
| Average HH income    | \$45.204 | \$47.896             | \$51,160 |
|                      | \$45,204 | Ψ <del>4</del> 7,030 | Ψ51,100  |

<sup>\*</sup> Demographic data derived from 2010 US Census