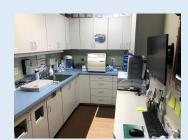

## **Building and Unit Highlights**

- Available units
  - 1,829 SF medical office space: Currently a dental surgery center. Three surgery rooms, two recovery rooms, a conference room, doctors office, nurse station, lab, kitchen and reception area
  - 985 SF medical office space: 2 exam rooms,
     Drs office and in-unit restroom
  - 840 SF general office: 2 offices and open space
  - 1,300 to 3,307 SF medical or general office space
- Building is leased mostly to medical office tenants (including an urgent care facility).
- Highly visible location Intersection of East Schaumburg Rd. and North Meacham
- Building and lobby signage available

#### **Selected Photos**

Reception

**Exam Room** 

**Nurse Station** 

Lab