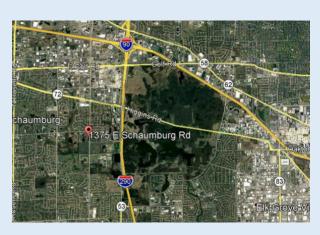

## 1375 Schaumburg Rd, Schaumburg,

### **Area Amenities**

- Many business amenities (restaurants, retail, entertainment and hotels) located within 1 mile of the building
- Located near Woodfield Mall (one of the largest shopping malls in the country)
- Centralized location Easy access to I-290, I-355 and I-90
- Densely populated and affluent local residents