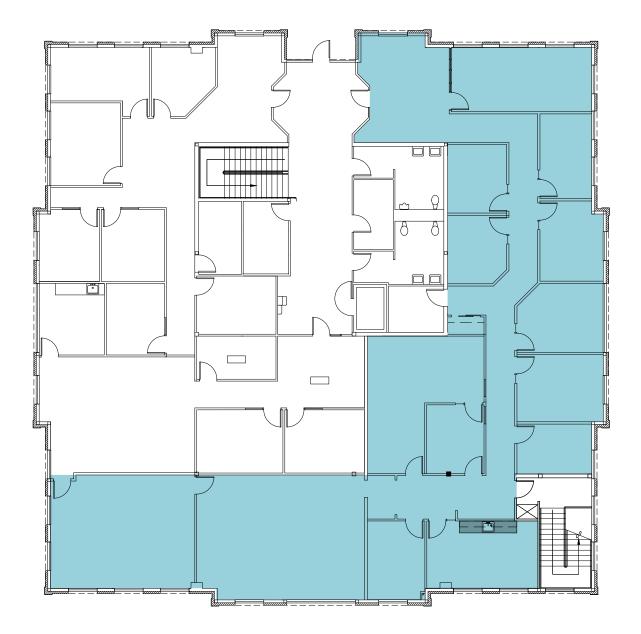

### 1550 IRVING STREET

5,405 SF

One conference room

Nine private offices

Full kitchen/breakroom

Work room

Storage

Ample parking