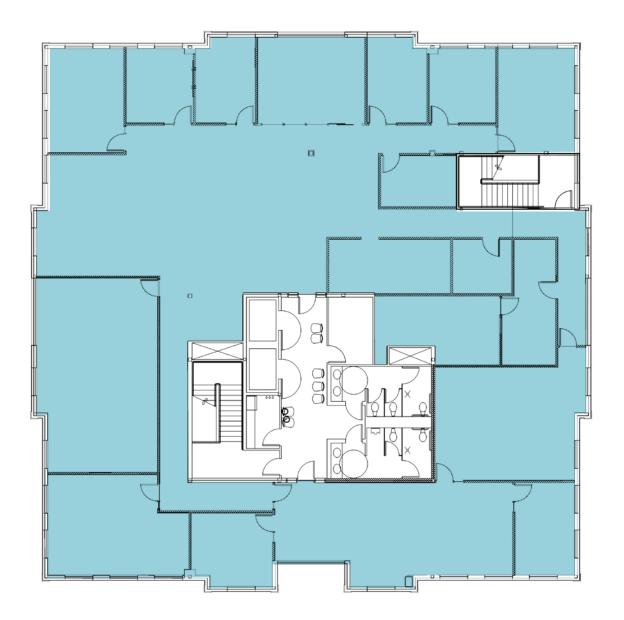

## Entire third floor available now

#### **1570 IRVING STREET**

#### 9,449 SF

Three conference rooms

Ten private offices

Network room

Full kitchen/breakroom

Work room

Sublease through December 31, 2025