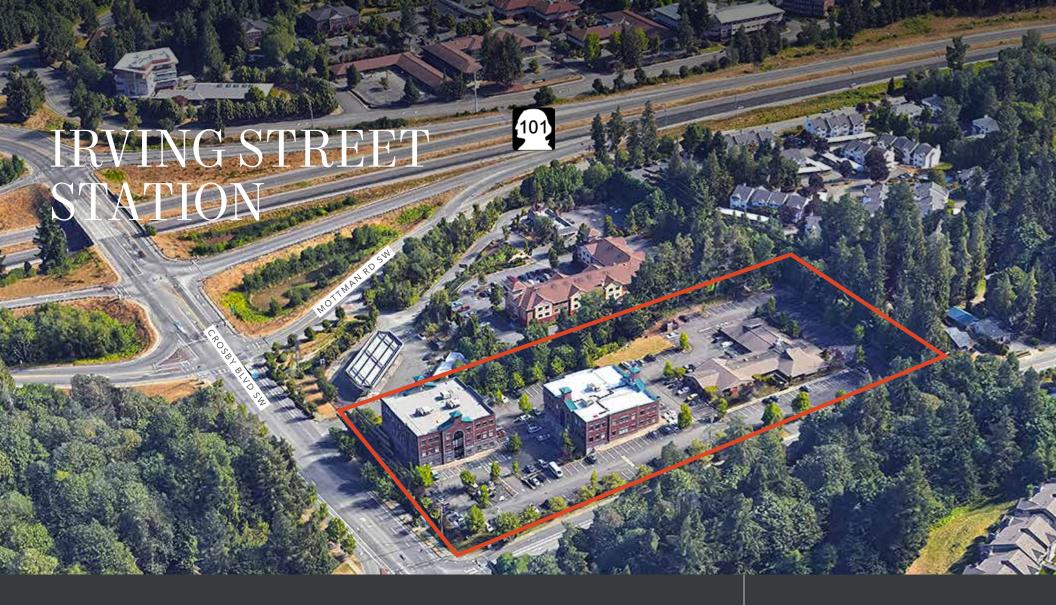

# **IRVING STREET STATION**

For more information on this property, please contact

EVAN PARKER 360.705.0174 evan.parker@kidder.com

KIDDER.COM

FOR LEASE

Space for lease in a 65,120 SF, 3 bldg business park centrally located with easy access to Hwy 101 in Tumwater/Olympia

5,405 SF

*9,449 SF* 1570 IRVING ST

TUMWATER, WA