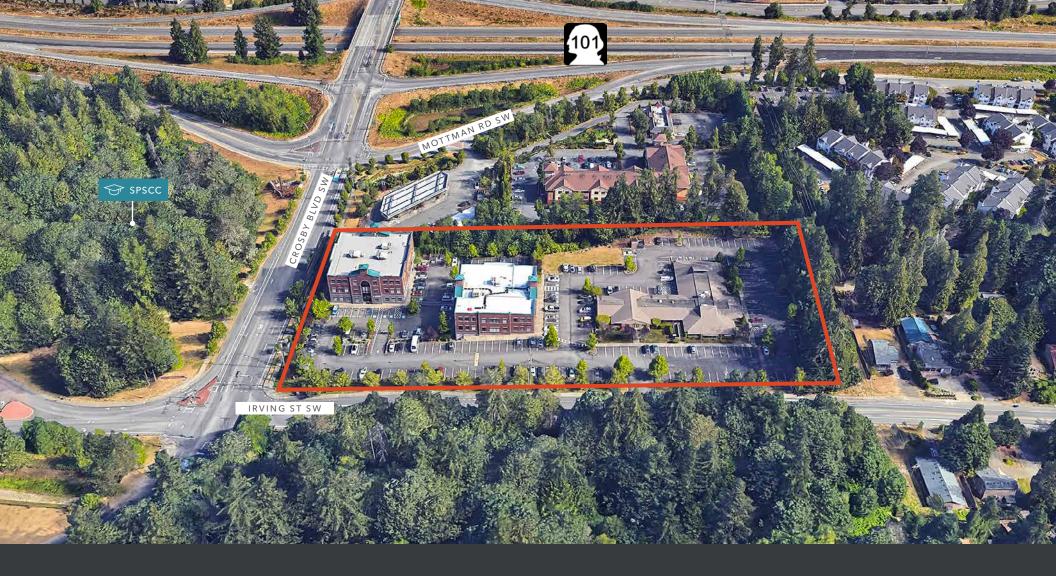

FOR LEASE

Space for lease in a 65,120 SF, 3 bldg business park centrally located with easy access to Hwy 101 in Tumwater/Olympia

5,405 SF

*9,449 SF* 1570 IRVING ST

TUMWATER, WA