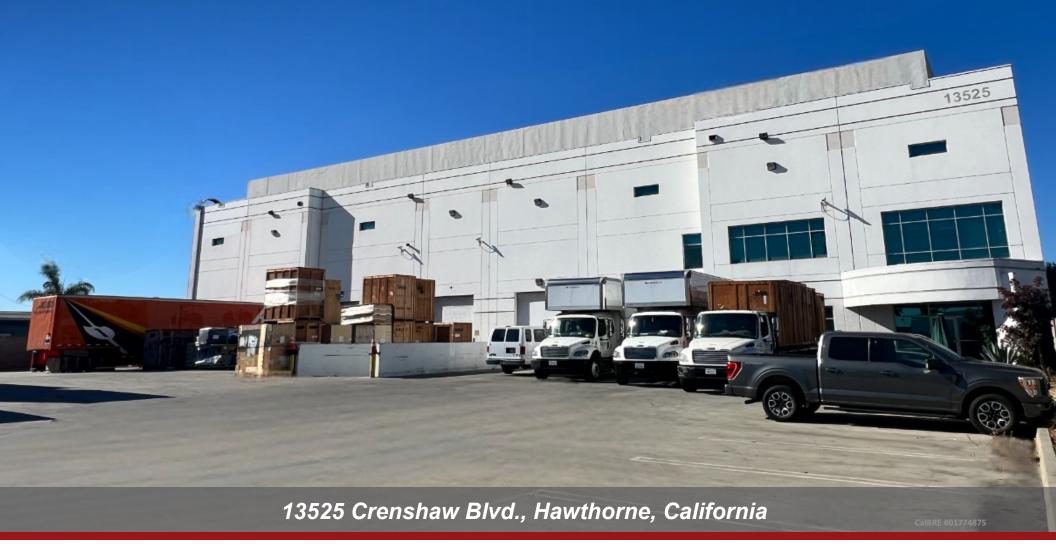

## FOR SALE

INDUSTRIAL BUILDING 30,510 SF

#### THE OFFERING

interPres Commercial Realty is pleased to present an excellent opportunity to purchase a truly unique property, with best-in-class amenities, and in the highly desirable area of Hawthorne, CA. The property features a freestanding ~30,510 square foot high image concrete tilt-up industrial building built in 2000. Amenities include ~36' warehouse clearance, dock high and ground level loading, high hazard fire sprinklers, 3,400 sf office area and a large concrete paved and fenced storage yard. This premier site is ideally located, has excellent proximity to LAX, the Ports of Los Angeles/ Long Beach, and positioned with immediate freeway access to service the entire Southern California region.

| Property Type       | Industrial Whse/Dist. |
|---------------------|-----------------------|
| Building Size       | 30,510 SF             |
| Office              | 3,400 SF              |
| Lot Size            | 51,690 SF             |
| Warehouse Height    | 36' Min               |
| Power               | TBD                   |
| Ground Level Door   | 3                     |
| Dock High Positions | 1                     |
| Sprinklers          | Yes/High Hazard       |
| Yard                | Paved & Fenced        |
| Construction Type   | СТИ                   |
| Year Built          | 2000                  |
| Zoning              | M-1                   |