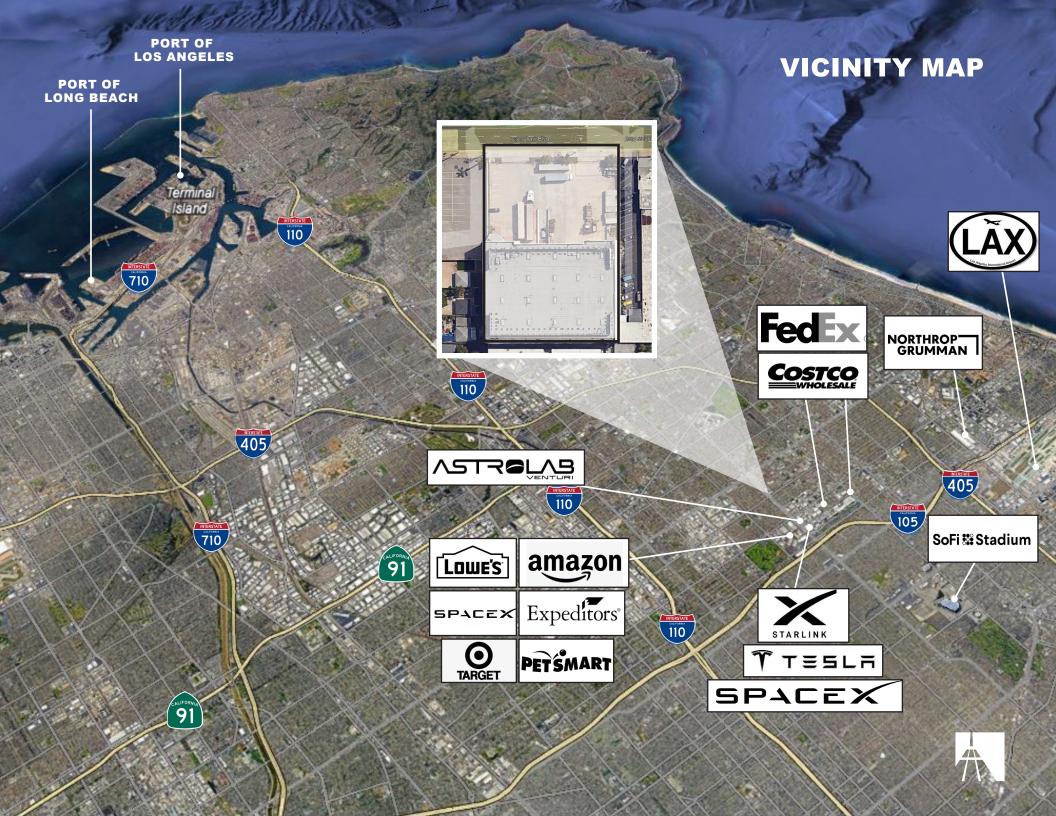

#### THE OFFERING

interPres Commercial Realty is pleased to present an excellent opportunity to purchase a truly unique property, with best-in-class amenities, and in the highly desirable area of Hawthorne, CA. The property features a freestanding ~30,510 square foot high image concrete tilt-up industrial building built in 2000. Amenities include ~36' warehouse clearance, dock high and ground level loading, high hazard fire sprinklers, 3,400 sf office area and a large concrete paved and fenced storage yard. This premier site is ideally located, has excellent proximity to LAX, the Ports of Los Angeles/ Long Beach, and positioned with immediate freeway access to service the entire Southern California region.