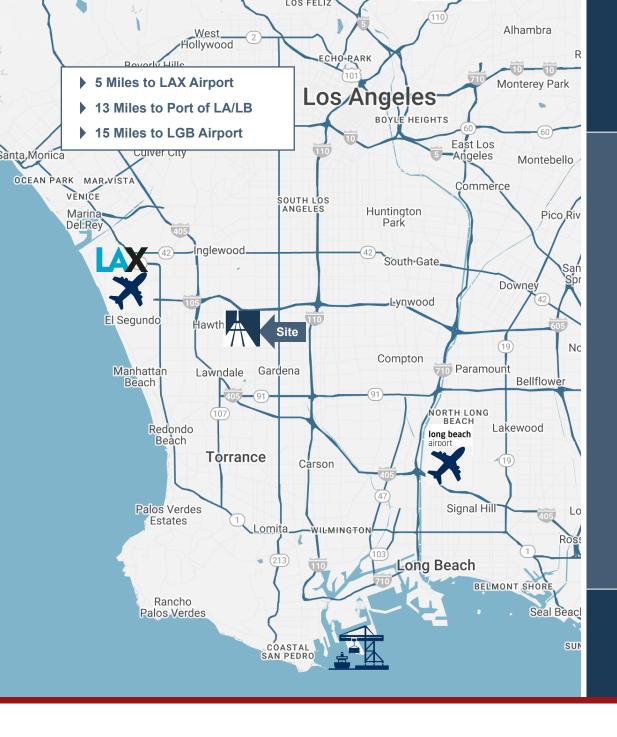

#### THE OFFERING

interPres Commercial Realty is pleased to present an excellent opportunity to purchase a truly unique property, with best-in-class amenities, and in the highly desirable area of Hawthorne, CA. The property features a freestanding ~30,510 square foot high image concrete tilt-up industrial building built in 2000. Amenities include ~36' warehouse clearance, dock high and ground level loading, high hazard fire sprinklers, 3,400 sf office area and a large concrete paved and fenced storage yard. This premier site is ideally located, has excellent proximity to LAX, the Ports of Los Angeles/ Long Beach, and positioned with immediate freeway access to service the entire Southern California region.