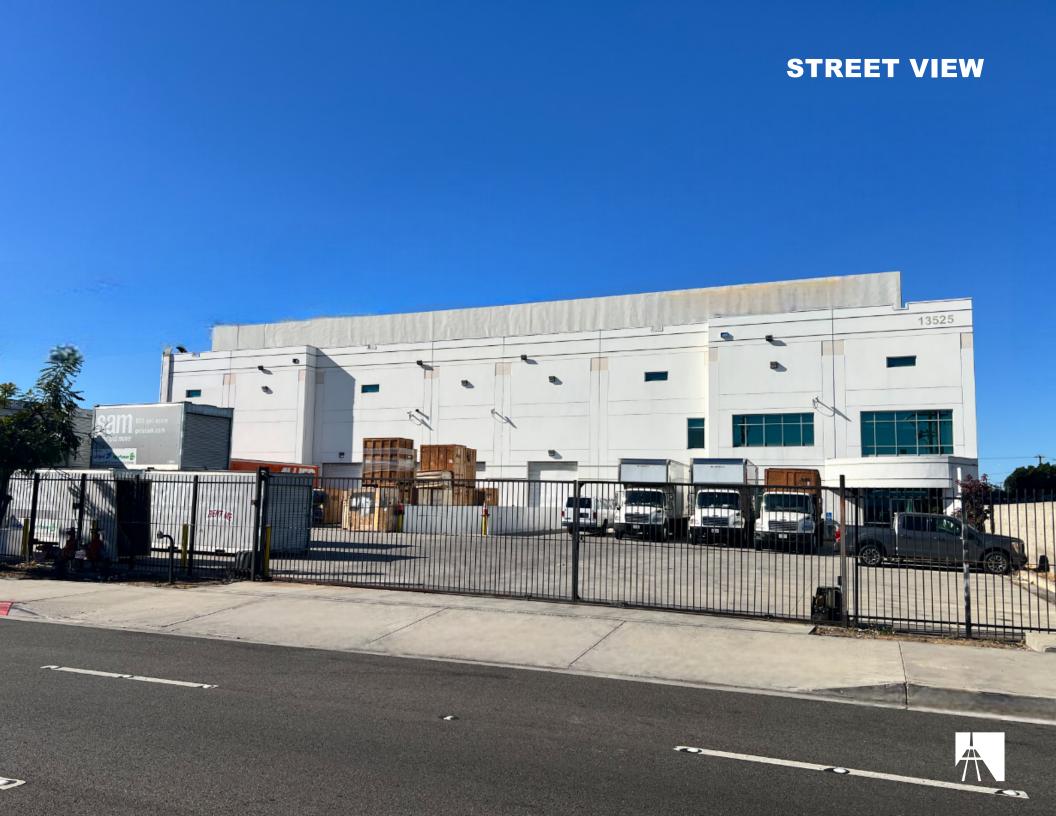

#### THE OFFERING

interPres Commercial Realty is pleased to present an excellent opportunity to purchase a truly unique property, with best-in-class amenities, and in the highly desirable area of Hawthorne, CA. The property features a freestanding ~30,510 square foot high image concrete tilt-up industrial building built in 2000. Amenities include ~36' warehouse clearance, dock high and ground level loading, high hazard fire sprinklers, 3,400 sf office area and a large concrete paved and fenced storage yard. This premier site is ideally located, has excellent proximity to LAX, the Ports of Los Angeles/ Long Beach, and positioned with immediate freeway access to service the entire Southern California region.

| Property Type       | Industrial Whse/Dist. |
|---------------------|-----------------------|
| Building Size       | 30,510 SF             |
| Office              | 3,400 SF              |
| Lot Size            | 51,690 SF             |
| Warehouse Height    | 36' Min               |
| Power               | TBD                   |
| Ground Level Door   | 3                     |
| Dock High Positions | 1                     |
| Sprinklers          | Yes/High Hazard       |
| Yard                | Paved & Fenced        |
| Construction Type   | СТИ                   |
| Year Built          | 2000                  |
| Zoning              | M-1                   |