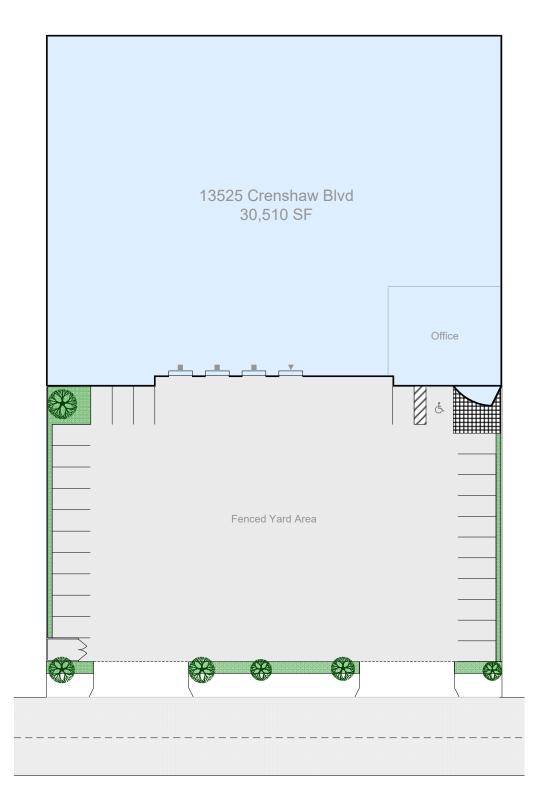

| Property Type       | Industrial Whse/Dist. |
|---------------------|-----------------------|
| Building Size       | 30,510 SF             |
| Office              | 3,400 SF              |
| Lot Size            | 51,690 SF             |
| Warehouse Height    | 36' Min               |
| Power               | TBD                   |
| Ground Level Door   | 3                     |
| Dock High Positions | 1                     |
| Sprinklers          | Yes/High Hazard       |
| Yard                | Paved & Fenced        |
| Construction Type   | СТИ                   |
| Year Built          | 2000                  |
| Zoning              | M-1                   |

### **SITE PLAN**