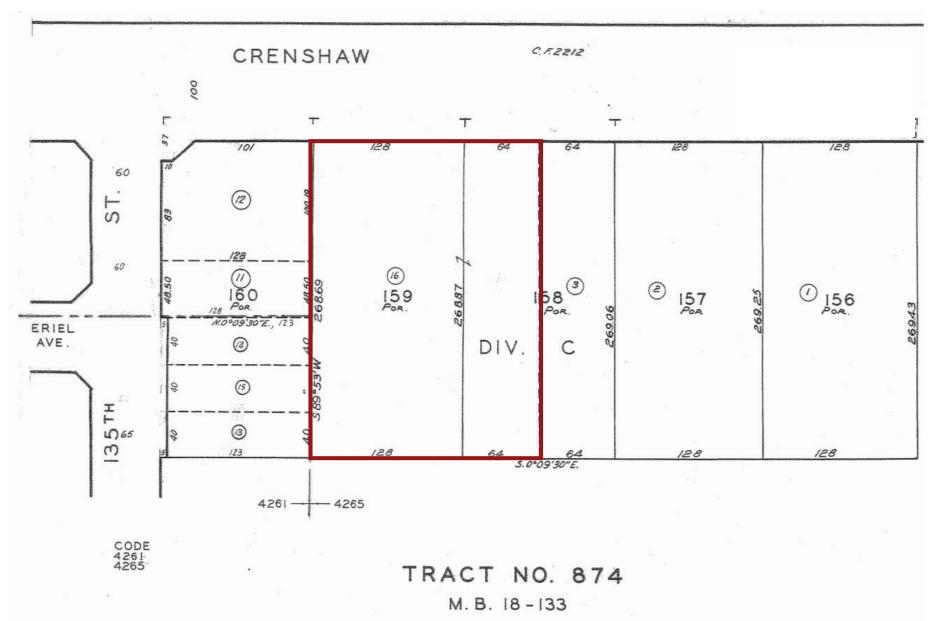

ith immediate freeway access to service the entire Southern California region.

| Property Type       | Industrial Whse/Dist. |
|---------------------|-----------------------|
| Building Size       | 30,510 SF             |
| Office              | 3,400 SF              |
| Lot Size            | 51,690 SF             |
| Warehouse Height    | 36' Min               |
| Power               | TBD                   |
| Ground Level Door   | 3                     |
| Dock High Positions | 1                     |
| Sprinklers          | Yes/High Hazard       |
| Yard                | Paved & Fenced        |
| Construction Type   | СТИ                   |
| Year Built          | 2000                  |
| Zoning              | M-1                   |





### **SITE PLAN**





### **PARCEL MAP**









# For more information, please contact us.



Peter Pistone
President
213.418.9200 Direct
peterp@interpresrealty.com
BRE Lic. #01007013

Sandy Gonzalez
Associate Vice President
562.469.5331 Direct
sandyg@interpresrealty.com
BRE Lic. #02097966



The information contained herein has been obtained from sources we deem reliable. While we have no reason to doubt it's accuracy, we do not guarantee it or make any representations about it. interPres Commercial Realty suggests you perform a careful, independent investigation of the property to determine the suitability of the property for your needs. All measurements and specifications are approximate.

CalBRE #01774875

Contact Us | Visit Us Online | 562.692.2200 | interpression |