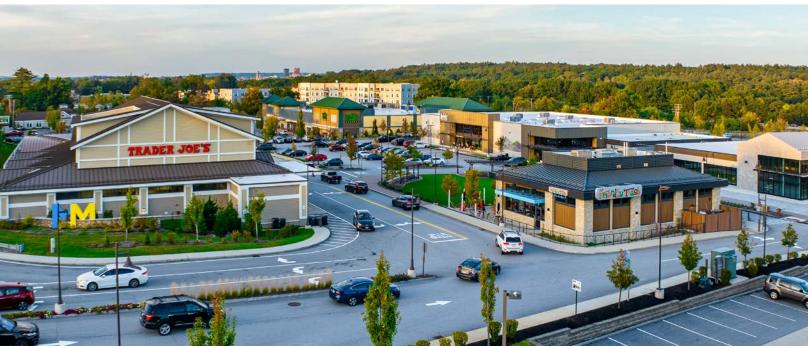

## PROJECT OVERVIEW

Former Macy's 210,000 SF Mixed-Use Redevelopment

## Highlights

- Most visible location in New
  Hampshire with exposure to over
  200,000 vehicles per day
- One of the most affluent towns in New Hampshire with \$170KAverage HH Incomes
- ✓ Highly accessible from all directions
- ✓ Close proximity to Manchester's South Willow Street Shopping District and Manchester Regional Airport
- Adjacent to Whole Foods and Trader Joe's