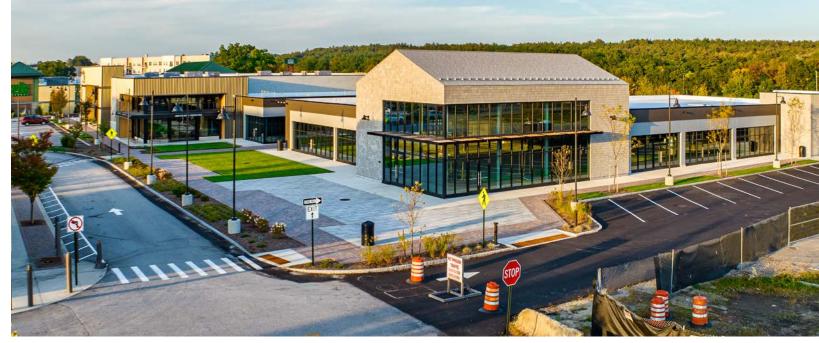

## PROJECT OVERVIEW

Former Macy's 210,000 SF Mixed-Use Redevelopment

## Highlights

- Most visible location in New
  Hampshire with exposure to over
  200,000 vehicles per day
- One of the most affluent towns in New Hampshire with \$170KAverage HH Incomes
- ✓ Highly accessible from all directions
- ✓ Close proximity to Manchester's South Willow Street Shopping District and Manchester Regional Airport
- Adjacent to Whole Foods and Trader Joe's