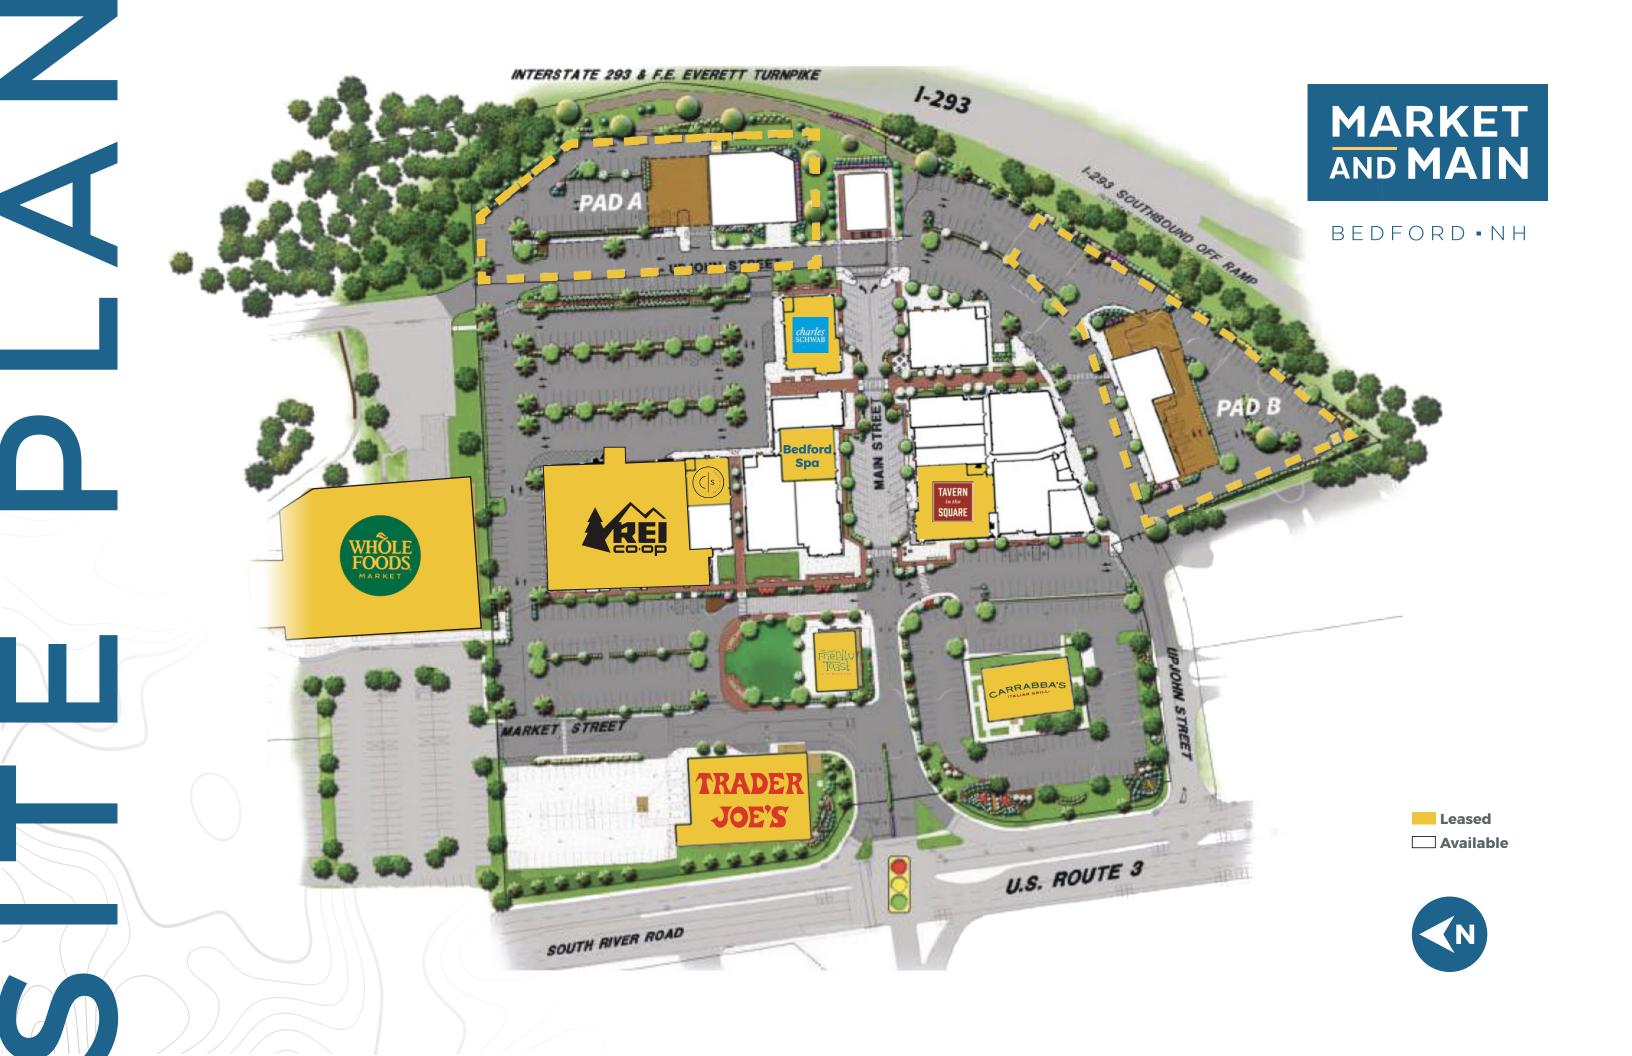

## PROJECT OVERVIEW

Former Macy's 210,000 SF Mixed-Use Redevelopment

## Highlights

- Most visible location in New
  Hampshire with exposure to over
  200,000 vehicles per day
- One of the most affluent towns in New Hampshire with \$170KAverage HH Incomes
- ✓ Highly accessible from all directions
- ✓ Close proximity to Manchester's South Willow Street Shopping District and Manchester Regional Airport
- Adjacent to Whole Foods and Trader Joe's