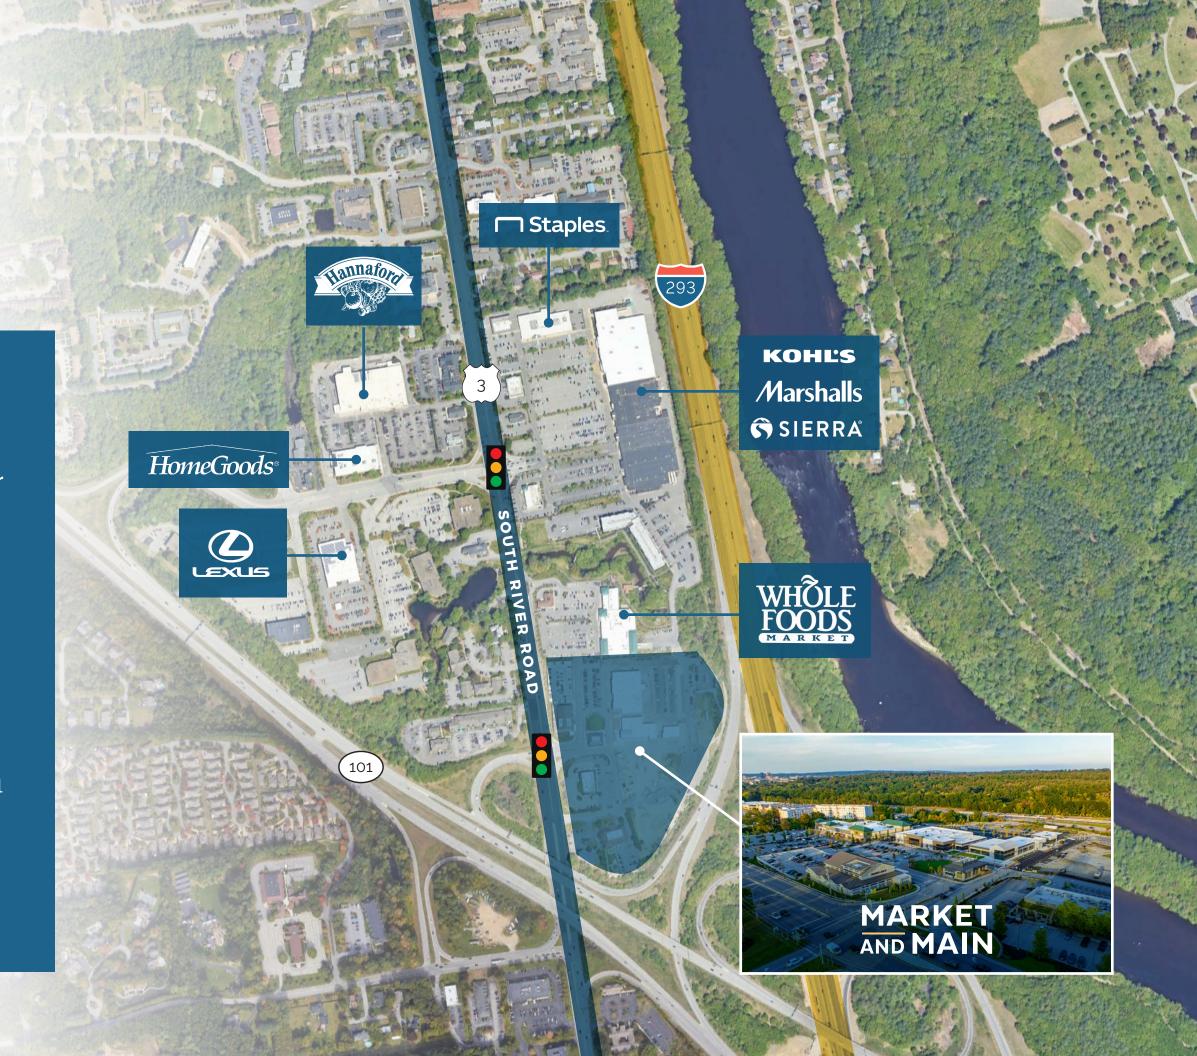

## Highlights

- Most visible location in New
  Hampshire with exposure to over
  200,000 vehicles per day
- One of the most affluent towns in New Hampshire with \$170KAverage HH Incomes
- ✓ Highly accessible from all directions
- ✓ Close proximity to Manchester's South Willow Street Shopping District and Manchester Regional Airport
- Adjacent to Whole Foods and Trader Joe's