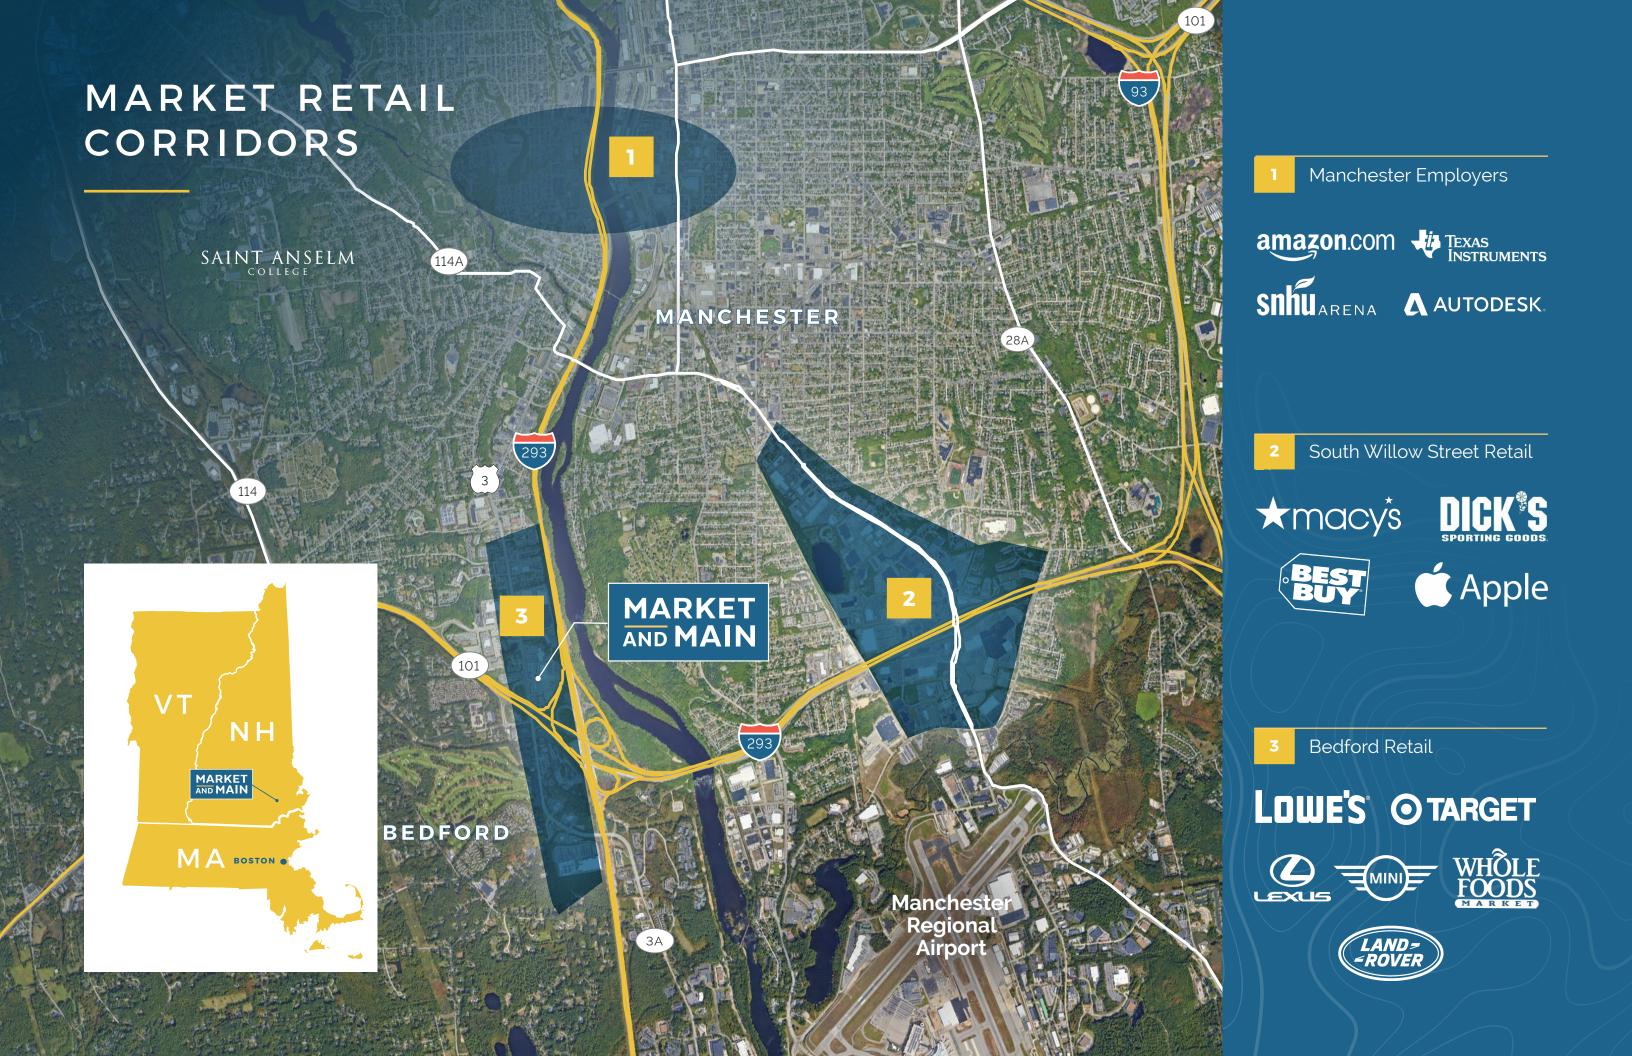

## Highlights

- Most visible location in New
  Hampshire with exposure to over
  200,000 vehicles per day
- One of the most affluent towns in New Hampshire with \$170KAverage HH Incomes
- ✓ Highly accessible from all directions
- ✓ Close proximity to Manchester's South Willow Street Shopping District and Manchester Regional Airport
- Adjacent to Whole Foods and Trader Joe's