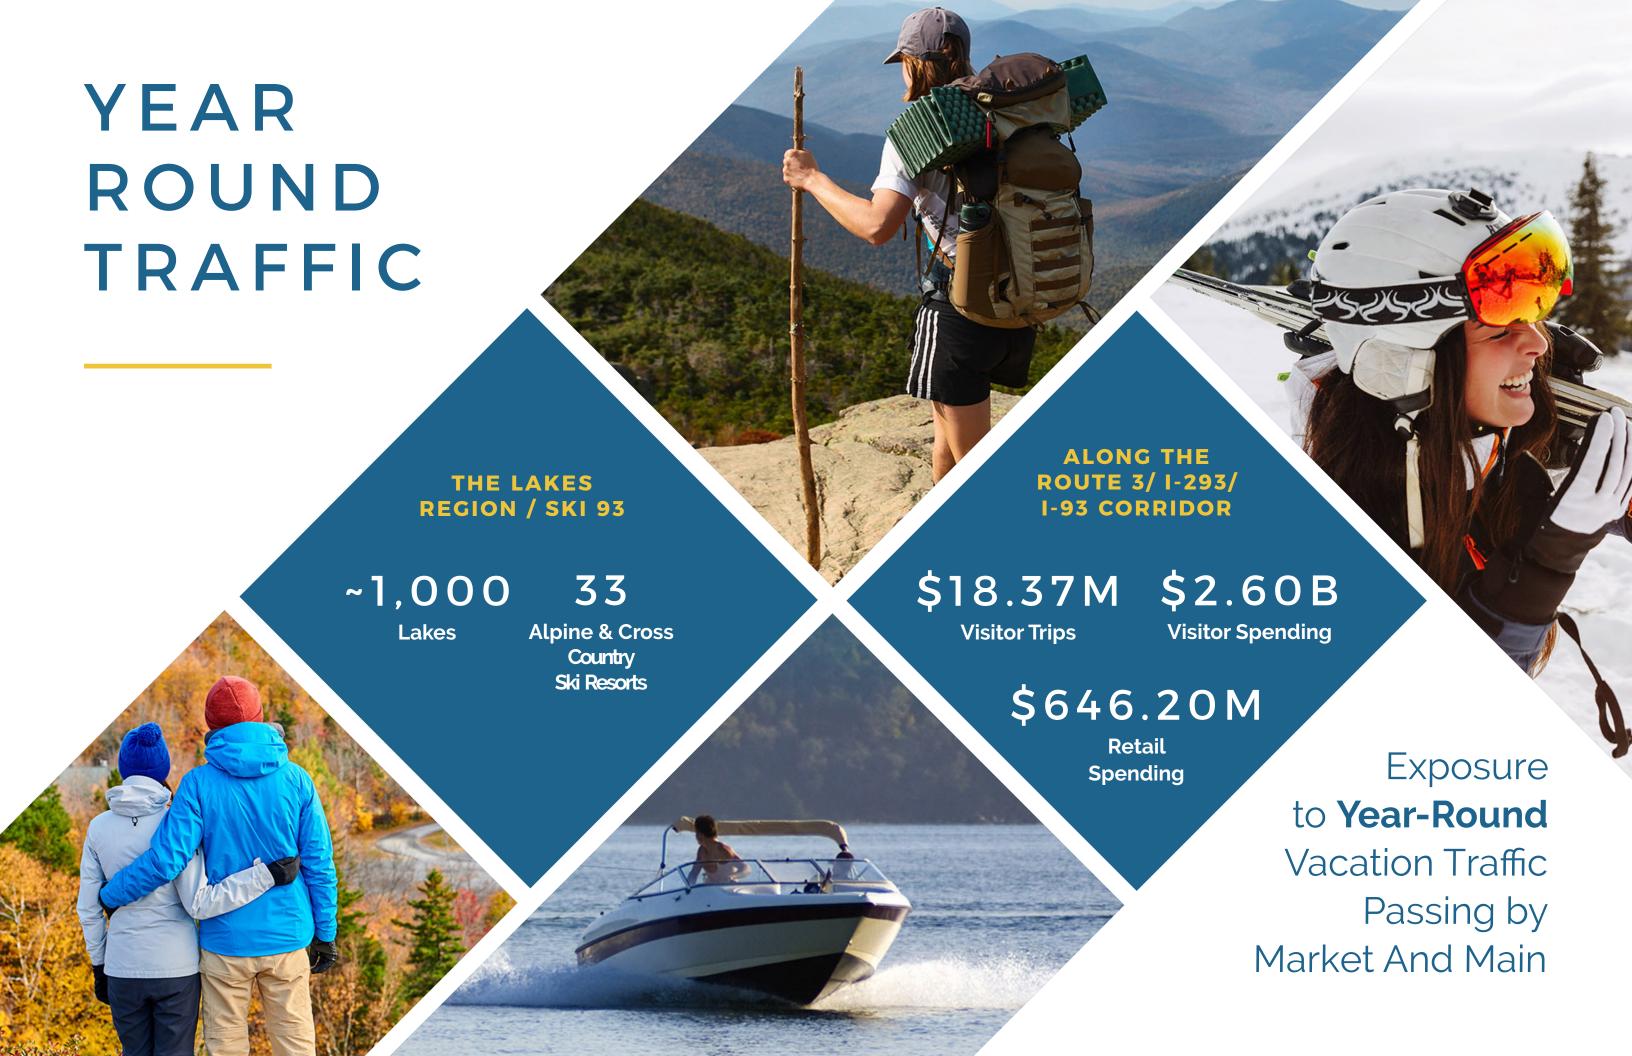

## Highlights

- Most visible location in New
  Hampshire with exposure to over
  200,000 vehicles per day
- One of the most affluent towns in New Hampshire with \$170KAverage HH Incomes
- ✓ Highly accessible from all directions
- ✓ Close proximity to Manchester's South Willow Street Shopping District and Manchester Regional Airport
- Adjacent to Whole Foods and Trader Joe's