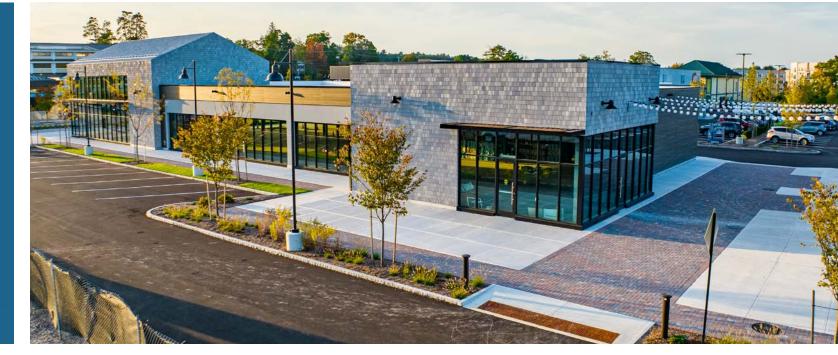

## PROJECT OVERVIEW

Former Macy's 210,000 SF Mixed-Use Redevelopment

## Highlights

- Most visible location in New
  Hampshire with exposure to over
  200,000 vehicles per day
- One of the most affluent towns in New Hampshire with \$170KAverage HH Incomes
- ✓ Highly accessible from all directions
- ✓ Close proximity to Manchester's South Willow Street Shopping District and Manchester Regional Airport
- Adjacent to Whole Foods and Trader Joe's