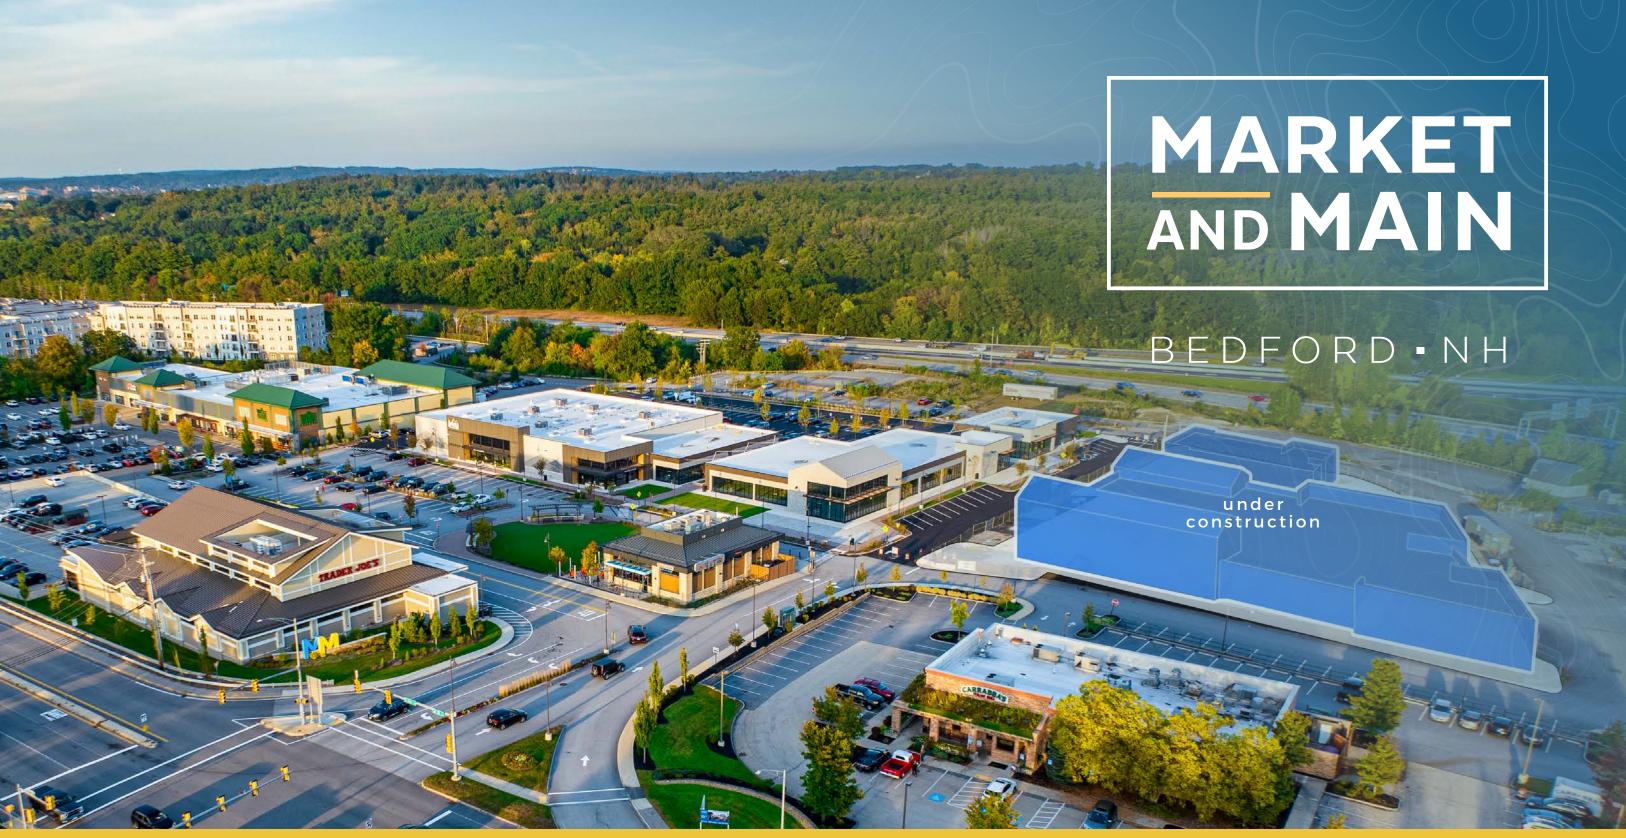

## PROJECT OVERVIEW

Former Macy's 210,000 SF Mixed-Use Redevelopment

## Highlights

- Most visible location in New
  Hampshire with exposure to over
  200,000 vehicles per day
- One of the most affluent towns in New Hampshire with \$170KAverage HH Incomes
- ✓ Highly accessible from all directions
- ✓ Close proximity to Manchester's South Willow Street Shopping District and Manchester Regional Airport
- Adjacent to Whole Foods and Trader Joe's