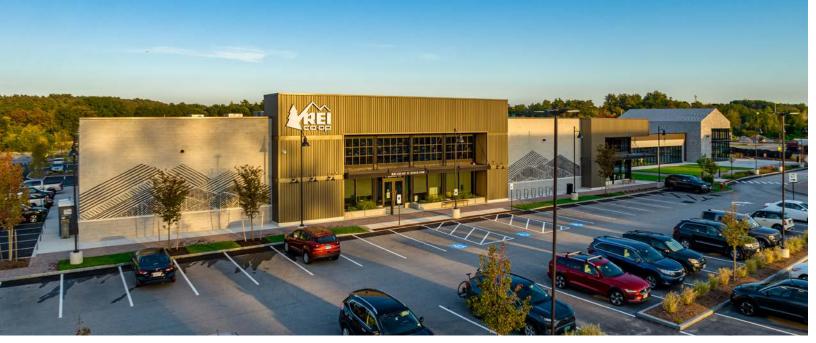

## PROJECT OVERVIEW

Former Macy's 210,000 SF Mixed-Use Redevelopment

## Highlights

- Most visible location in New
  Hampshire with exposure to over
  200,000 vehicles per day
- One of the most affluent towns in New Hampshire with \$170KAverage HH Incomes
- ✓ Highly accessible from all directions
- ✓ Close proximity to Manchester's South Willow Street Shopping District and Manchester Regional Airport
- Adjacent to Whole Foods and Trader Joe's