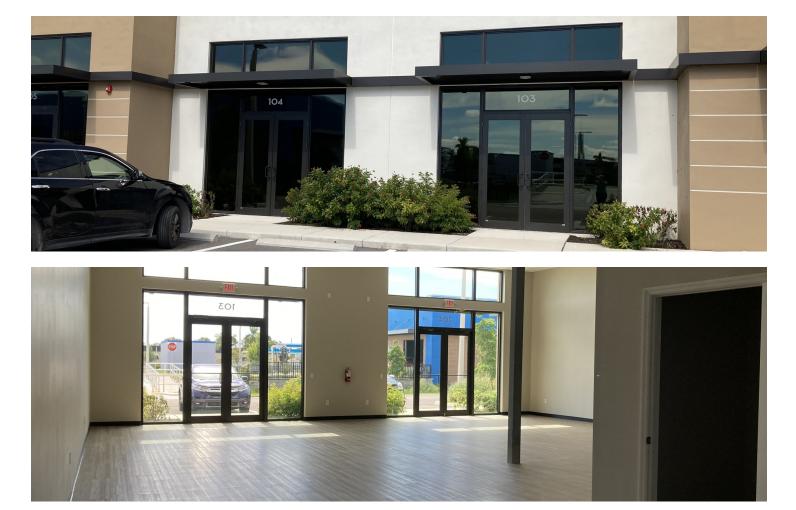

### Build-Out Complete

|                   |          | \$26.00 SF/YR |             |                          | AVAILABLE SPACES |  |
|-------------------|----------|---------------|-------------|--------------------------|------------------|--|
| LEASE RATE        |          |               |             |                          |                  |  |
| OFFERING SUMMAR   | Y        |               |             | Suite 103 ar             | nd 104           |  |
| STRAP #:          | (        | )7-44-24-C2   | -02023.A000 |                          | -                |  |
| Lease Type:       |          |               | \$4.00 NNN  | T II                     |                  |  |
| Zoning:           |          |               | Retail      |                          |                  |  |
| DEMOGRAPHICS      |          |               |             | #<br> <br>   <br>   <br> |                  |  |
|                   | 1 MILE   | 5 MILES       | 10 MILES    | - ANDLINE                | <u>E</u>         |  |
| Total Population  | 3,528    | 99,793        | 273,642     |                          |                  |  |
| Total Households  | 1,193    | 35,916        | 114,370     |                          |                  |  |
| Median Age        | 35.0     | 38.9          | 45.9        |                          | and the second   |  |
| Average HH Income | \$63,688 | \$61,355      | \$65,266    |                          |                  |  |