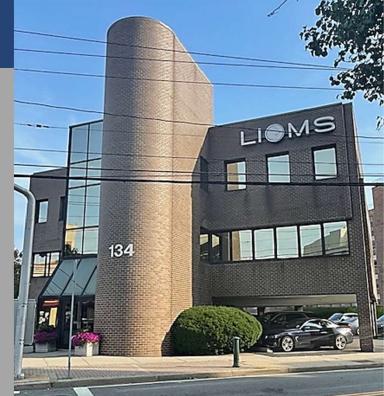

## 134 Mineola Blvd, Mineola

RARE USER/ INVESTOR OPPORTUNITY

FOR SALE: \$3,750,000

PRISTINE, BOUTIQUE MEDICAL OFFICE BUILDING IN THE HEART OF DOWNTOWN MINEOLA

| Floor:          | Sq. Ft:   | Comments:                 |
|-----------------|-----------|---------------------------|
| 3 <sup>rd</sup> | 5,204     | Occupied/Leased           |
| 2 <sup>nd</sup> | 5,204     | Available for User/Tenant |
| 1 st/           | 478       | Entry/Elevator Lobby      |
| LLevel          | +/- 1,200 | Support Areas/Storage     |

South/East Facade

**Building Lobby** 

**On-Site, Covered Parking** 

**On-Site, Covered Parking** 

500 North Broadway • Suite 165 • Jericho • New York 11753 • 516.942.8300 • 516.942.8311 • www.resltd.com

3<sup>rd</sup> floor: Tenant Spaces (Leased)