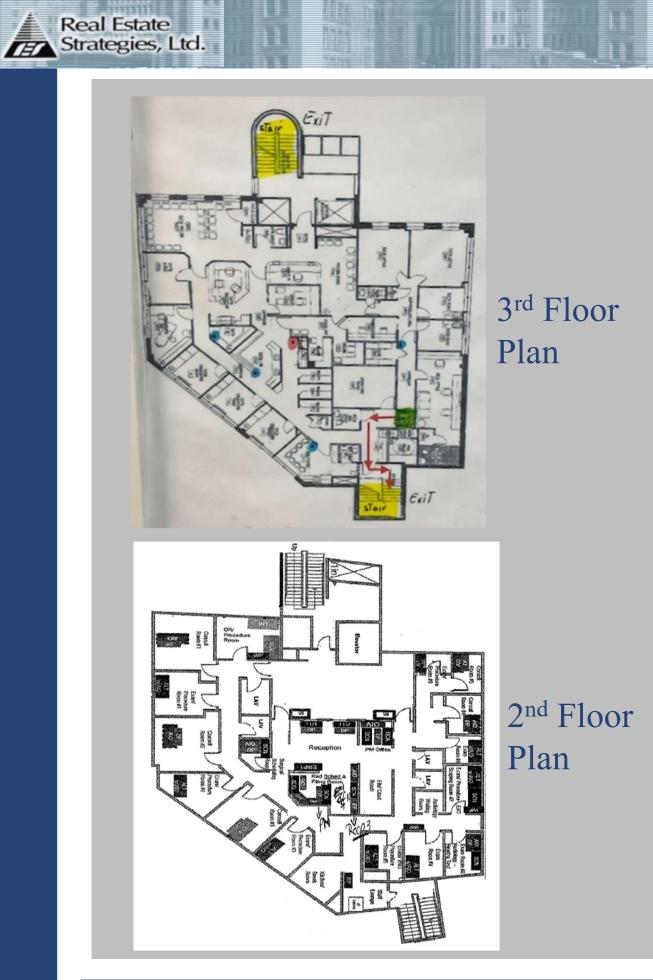

## 134 Mineola Blvd, Mineola

RARE USER/ INVESTOR OPPORTUNITY

FOR SALE: \$3,750,000

PRISTINE, BOUTIQUE MEDICAL OFFICE BUILDING IN THE HEART OF DOWNTOWN MINEOLA

| Floor:          | Sq. Ft:   | Comments:                 |
|-----------------|-----------|---------------------------|
| 3 <sup>rd</sup> | 5,204     | Occupied/Leased           |
| 2 <sup>nd</sup> | 5,204     | Available for User/Tenant |
| 1 st/           | 478       | Entry/Elevator Lobby      |
| LLevel          | +/- 1,200 | Support Areas/Storage     |

South/East Facade

**Building Lobby** 

**On-Site, Covered Parking** 

**On-Site, Covered Parking** 

500 North Broadway • Suite 165 • Jericho • New York 11753 • 516.942.8300 • 516.942.8311 • www.resltd.com

3<sup>rd</sup> floor: Tenant Spaces (Leased)

500 North Broadway • Suite 165 • Jericho • New York 11753 • 516.942.8300 • 516.942.8311 • www.resltd.com

2nd floor: Tenant Spaces (Available)

500 North Broadway • Suite 165 • Jericho • New York 11753 • 516.942.8300 • 516.942.8311 • www.resltd.com