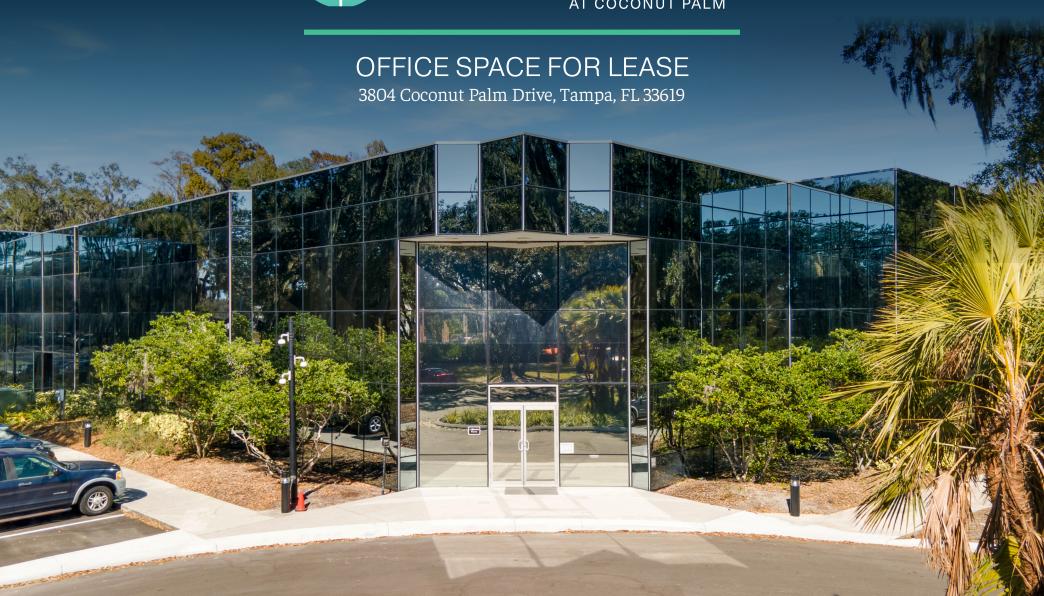

### **PROPERTY SUMMARY**

#### **PROPERTY HIGHLIGHTS**

- Two story office building totaling 40,688 SF
- Building signage available with visibility from E MLK Jr Blvd and an average of 18,596 cars per day
- Above market parking ratio: 7.0/1,000 SF
- Easy access to E MLK Jr Blvd, Interstate 75, Interstate 4, and U.S. Highway 301
- 15 minutes to Downtown Tampa