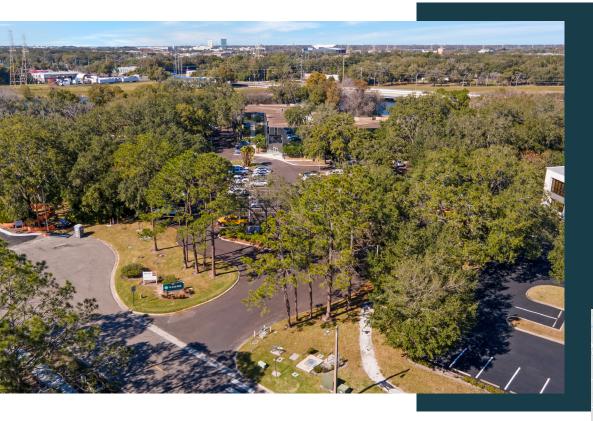

### **PROPERTY SUMMARY**



#### **PROPERTY HIGHLIGHTS**

- Two story office building totaling 40,688 SF
- Building signage available with visibility from E MLK Jr Blvd and an average of 18,596 cars per day
- Above market parking ratio: 7.0/1,000 SF
- Easy access to E MLK Jr Blvd, Interstate 75, Interstate 4, and U.S. Highway 301
- 15 minutes to Downtown Tampa

#### **SPACE AVAILABLE**

| FLOORS | SUITE | RSF     |
|--------|-------|---------|
| 1st    | 100   | 10,314* |
| 1st    | 150   | 10,154* |
| 2nd    | 225   | 8,282*  |

<sup>\*</sup> All available suites can be demised





## **FLOOR PLANS**

### 1ST FLOOR

# 1,596 USF 1,870 RSF 4,402 USF 5,157 RSF 2,745 USF 2,734 USF 3,215 RSF 3,202 RSF 5,247 USF 6,146 RSF

### 2ND FLOOR



<sup>\*</sup> All available suites can be demised





# **LOBBY PHOTOS**