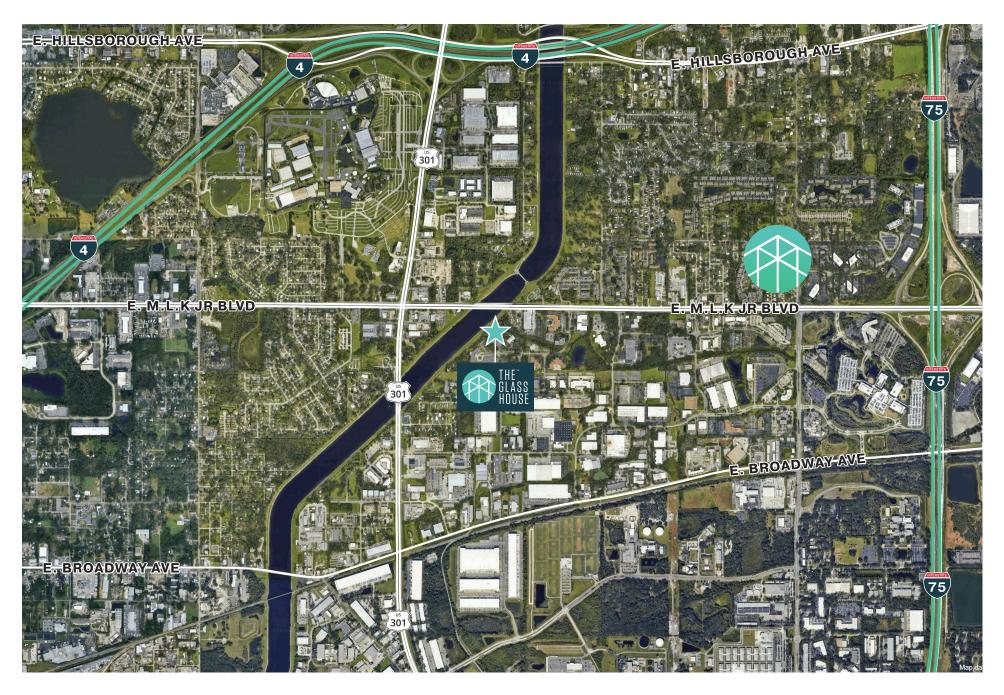

building totaling 40,688 SF
- Building signage available with visibility from E MLK Jr Blvd and an average of 18,596 cars per day
- Above market parking ratio: 7.0/1,000 SF
- Easy access to E MLK Jr Blvd, Interstate 75, Interstate 4, and U.S. Highway 301
- 15 minutes to Downtown Tampa

#### **SPACE AVAILABLE**

| FLOORS | SUITE | RSF     |
|--------|-------|---------|
| 1st    | 100   | 10,314* |
| 1st    | 150   | 10,154* |
| 2nd    | 225   | 8,282*  |

<sup>\*</sup> All available suites can be demised





## **FLOOR PLANS**

### 1ST FLOOR

# 1,596 USF 1,870 RSF 4,402 USF 5,157 RSF 2,745 USF 2,734 USF 3,215 RSF 3,202 RSF 5,247 USF 6,146 RSF

### 2ND FLOOR



<sup>\*</sup> All available suites can be demised





# **LOBBY PHOTOS**









# **SUITE 150 PHOTOS**





### **AERIAL MAP**



### **CONTACT**

#### **KYLE CHAIKIN**

First Vice President

+1 973 986 1844 kyle.chaikin@cbre.com

#### RYAN MCCURDY

Senior Vice President

+1 813 310 6191 ryan.mccurdy@cbre.com



### **CBRE**

1311 N Westshore Blvd | Suite 200 Tampa, FL 33607 813.839.7300

Visit us at FranklinSt.com

CBRE © 2025 All Rights Reserved. All information included in this letter/proposal pertaining to CBRE, Inc.—including but not limited to its operations, employees, technology and clients—is proprietary and confidential and supplied with the understanding that such information will be held in confidence and not disclosed to any third party without CBRE's prior written consent. This letter/proposal is intended solely as a preliminary expression of general intentions, is for discussion purposes only, and do