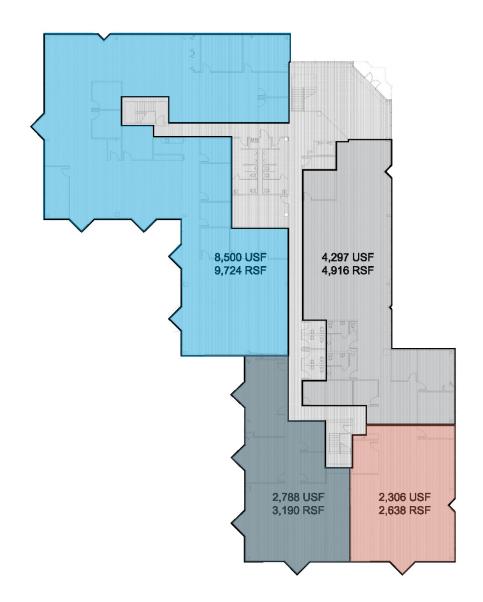

## **FLOOR PLANS**

### 2ND FLOOR

<sup>\*</sup> All available suites can be demised

#### **SPACE AVAILABLE**

| FLOORS | SUITE | RSF     |
|--------|-------|---------|
| 1st    | 100   | 10,314* |
| 1st    | 150   | 10,154* |
| 2nd    | 225   | 8,282*  |

<sup>\*</sup> All available suites can be demised