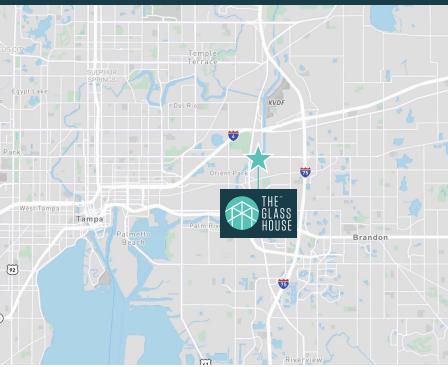

### **PROPERTY SUMMARY**



#### **PROPERTY HIGHLIGHTS**

- Two story office building totaling 40,688 SF
- Building signage available with visibility from E MLK Jr Blvd and an average of 18,596 cars per day
- Above market parking ratio: 7.0/1,000 SF
- Easy access to E MLK Jr Blvd, Interstate 75, Interstate 4, and U.S. Highway 301
- 15 minutes to Downtown Tampa

#### **SPACE AVAILABLE**

| FLOORS | SUITE | RSF     |
|--------|-------|---------|
| 1st    | 100   | 10,314* |
| 1st    | 150   | 10,154* |
| 2nd    | 225   | 8,282*  |

<sup>\*</sup> All available suites can be demised





## **FLOOR PLANS**

### 1ST FLOOR

# 1,596 USF 1,870 RSF 4,402 USF 5,157 RSF 2,745 USF 2,734 USF 3,215 RSF 3,202 RSF 5,247 USF 6,146 RSF

### 2ND FLOOR



<sup>\*</sup> All available suites can be demised





# **LOBBY PHOTOS**









# **SUITE 150 PHOTOS**





### **AERIAL MAP**



### **CONTACT**

#### **KYLE CHAIKIN**

First Vice President

+1 973 986 1844 kyle.chaikin@cbre.com

#### RYAN MCCURDY

Senior Vice President

+1 813 310 6191 ryan.mccurdy@cbre.com



### **CBRE**

1311 N Westshore Blvd | Suite 200 Tampa, FL 33607 813.839.7300

Visit us at FranklinSt.com

CBRE © 2025 All Rights Reserved. All information included in this letter/proposal pertaining to CBRE, Inc.—including but not limited to its operations, employees, technology and clients—is proprietary and confidential an