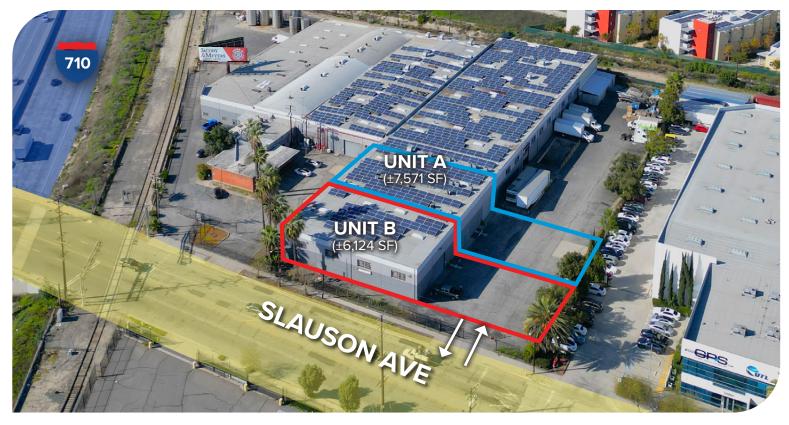

±6,124<sup>sf</sup> - ±13,695<sup>sf</sup>, 23' CLEAR INDUSTRIAL FACILITY 5333 E SLAUSON AVE, UNIT A & B | COMMERCE, CA 90040 (AVAILABLE AS: 6,124<sup>sf</sup>, 7,571<sup>sf</sup> OR 13,695<sup>sf</sup>)

#### **PROPERTY HIGHLIGHTS**

- High-Clear (23') Concrete Tilt-Up Facility
- Available as: 6,124 SF / 7,571 SF / 13,695 SF
- Strategic "LA Central" Market Location
- 1–2 Ground Level Loading Doors
- Fully Sprinklered Units
- Property is Entirely Fenced & Gated
- Excellent Frontage on E Slauson Ave
- 12/1/24 Delivery Contact Broker to Tour

#### **3 AVAILABLE CONFIGURATIONS:**

±6,124<sup>sr</sup> – ±13,695<sup>sr</sup>, 23' CLEAR INDUSTRIAL FACILITY LEASE 5333 E SLAUSON AVE, UNIT A & B I COMMERCE, CA 90040

FOR MORE INFORMATION, PLEASE CONTACT