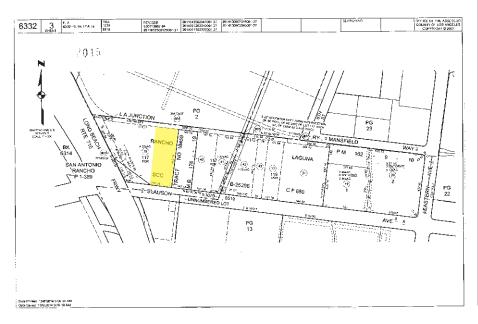

#### PARCEL MAP

PROPERTY SUMMARY -

| TROTERTT SOMMART   | ,                              |
|--------------------|--------------------------------|
| UNIT A             | ±7,571 SF                      |
| UNIT B             | ±6,124 SF                      |
| COMBINED UNITS     | ±13,695 SF                     |
| TOTAL LAND SF      | P.O.L.                         |
| CLEAR HEIGHT       | 23' Clear-Height               |
| GROUND-LEVEL DOORS | 1/2 G.L. Doors                 |
| POWER (VERIFY)     | TBD (2,000 Amps Total)         |
| SPRINKLERS         | Yes                            |
| PARKING            | ±10 - 18 Spaces (Exact is TBD) |
| ZONING             | Commerce M2                    |
| CONSTRUCTION       | Concrete Tilt-Up               |
| YEAR BUILT         | 1979 Construction              |
| APN                | 6332-003-039                   |