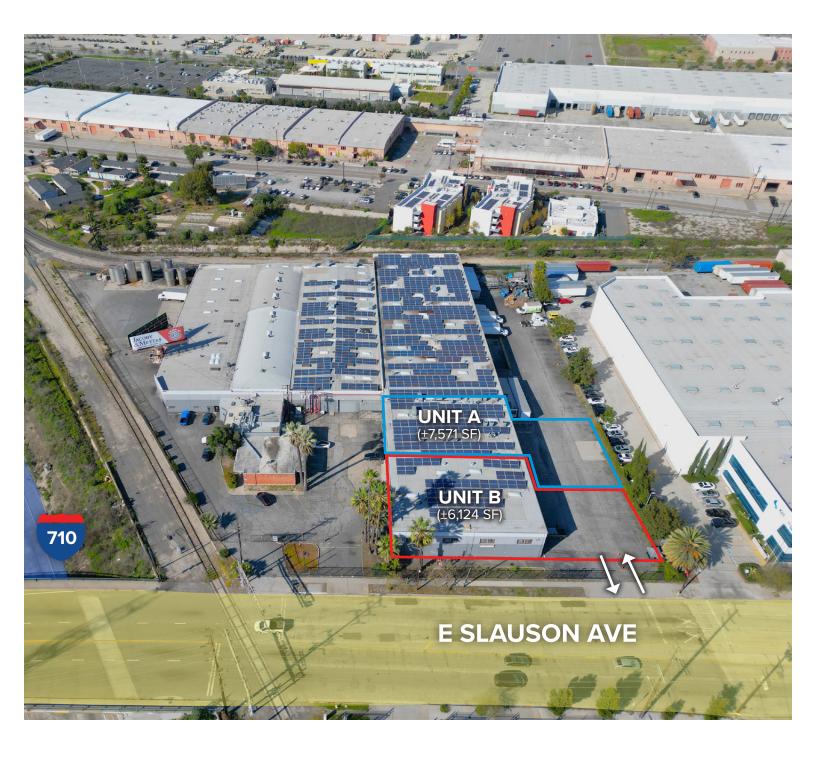

±6,124<sup>sf</sup> - ±13,695<sup>sf</sup>, 23' CLEAR INDUSTRIAL FACILITY 5333 E SLAUSON AVE, UNIT A & B | COMMERCE, CA 90040 (AVAILABLE AS: 6,124<sup>sf</sup>, 7,571<sup>sf</sup> OR 13,695<sup>sf</sup>)

#### **PROPERTY HIGHLIGHTS**

- High-Clear (23') Concrete Tilt-Up Facility
- Available as: 6,124 SF / 7,571 SF / 13,695 SF
- Strategic "LA Central" Market Location
- 1–2 Ground Level Loading Doors
- Fully Sprinklered Units
- Property is Entirely Fenced & Gated
- Excellent Frontage on E Slauson Ave
- 12/1/24 Delivery Contact Broker to Tour

#### PARCEL MAP

PROPERTY SUMMARY -

| TROTERTT SOMMART   | ,                              |
|--------------------|--------------------------------|
| UNIT A             | ±7,571 SF                      |
| UNIT B             | ±6,124 SF                      |
| COMBINED UNITS     | ±13,695 SF                     |
| TOTAL LAND SF      | P.O.L.                         |
| CLEAR HEIGHT       | 23' Clear-Height               |
| GROUND-LEVEL DOORS | 1/2 G.L. Doors                 |
| POWER (VERIFY)     | TBD (2,000 Amps Total)         |
| SPRINKLERS         | Yes                            |
| PARKING            | ±10 - 18 Spaces (Exact is TBD) |
| ZONING             | Commerce M2                    |
| CONSTRUCTION       | Concrete Tilt-Up               |
| YEAR BUILT         | 1979 Construction              |
| APN                | 6332-003-039                   |