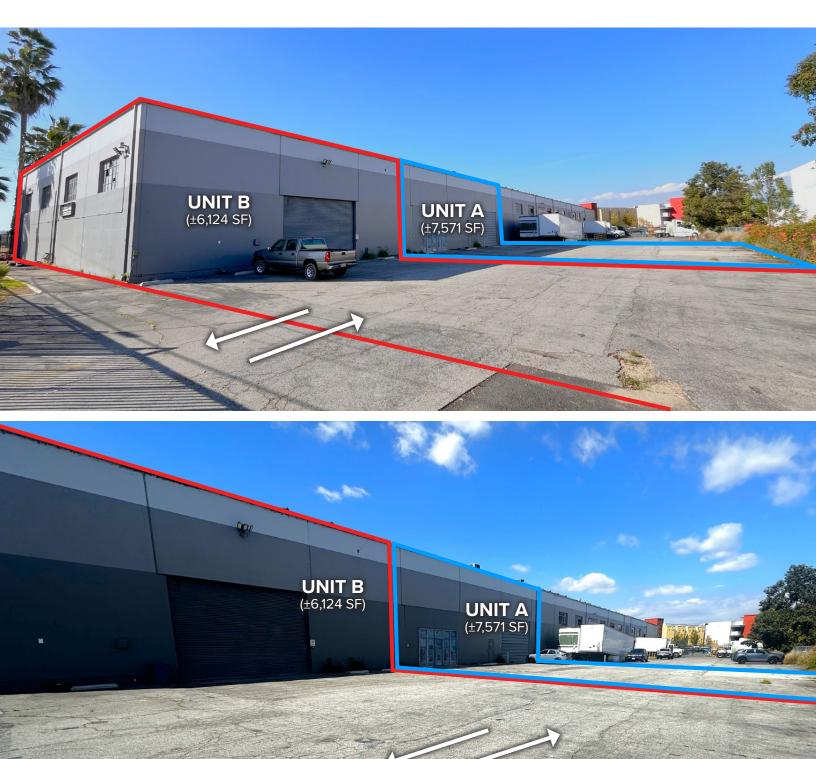

±6,124<sup>sf</sup> - ±13,695<sup>sf</sup>, 23' CLEAR INDUSTRIAL FACILITY 5333 E SLAUSON AVE, UNIT A & B | COMMERCE, CA 90040 (AVAILABLE AS: 6,124<sup>sf</sup>, 7,571<sup>sf</sup> OR 13,695<sup>sf</sup>)

#### **PROPERTY HIGHLIGHTS**

- High-Clear (23') Concrete Tilt-Up Facility
- Available as: 6,124 SF / 7,571 SF / 13,695 SF
- Strategic "LA Central" Market Location
- 1–2 Ground Level Loading Doors
- Fully Sprinklered Units
- Property is Entirely Fenced & Gated
- Excellent Frontage on E Slauson Ave
- 12/1/24 Delivery Contact Broker to Tour

#### PARCEL MAP

PROPERTY SUMMARY -

| TROTERTT SOMMART   | ,                              |
|--------------------|--------------------------------|
| UNIT A             | ±7,571 SF                      |
| UNIT B             | ±6,124 SF                      |
| COMBINED UNITS     | ±13,695 SF                     |
| TOTAL LAND SF      | P.O.L.                         |
| CLEAR HEIGHT       | 23' Clear-Height               |
| GROUND-LEVEL DOORS | 1/2 G.L. Doors                 |
| POWER (VERIFY)     | TBD (2,000 Amps Total)         |
| SPRINKLERS         | Yes                            |
| PARKING            | ±10 - 18 Spaces (Exact is TBD) |
| ZONING             | Commerce M2                    |
| CONSTRUCTION       | Concrete Tilt-Up               |
| YEAR BUILT         | 1979 Construction              |
| APN                | 6332-003-039                   |