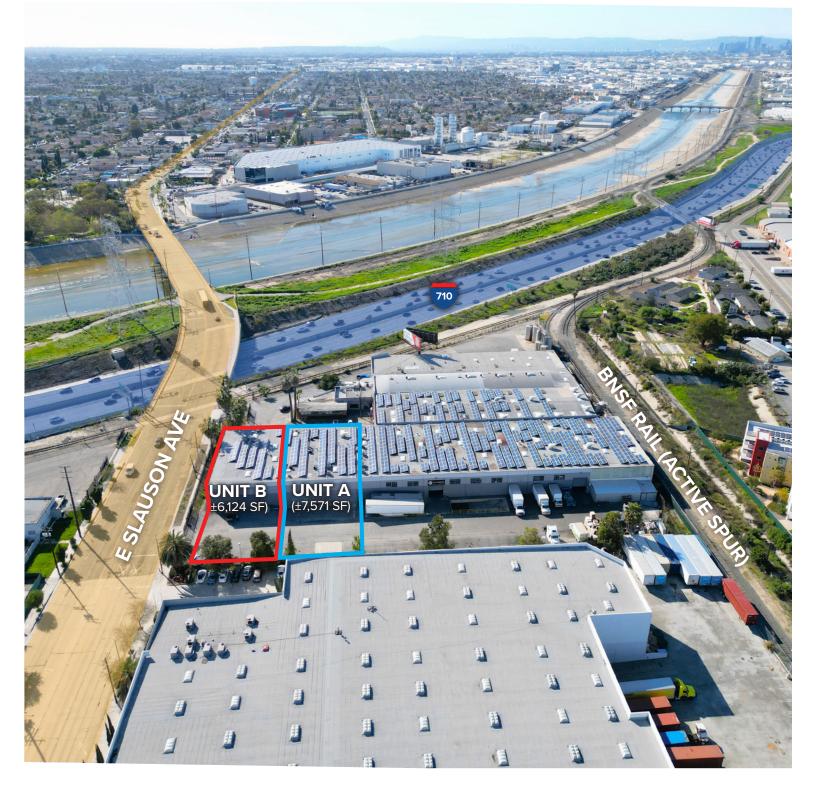

±6,124<sup>sf</sup> - ±13,695<sup>sf</sup>, 23' CLEAR INDUSTRIAL FACILITY 5333 E SLAUSON AVE, UNIT A & B | COMMERCE, CA 90040 (AVAILABLE AS: 6,124<sup>sf</sup>, 7,571<sup>sf</sup> OR 13,695<sup>sf</sup>)

#### **PROPERTY HIGHLIGHTS**

- High-Clear (23') Concrete Tilt-Up Facility
- Available as: 6,124 SF / 7,571 SF / 13,695 SF
- Strategic "LA Central" Market Location
- 1–2 Ground Level Loading Doors
- Fully Sprinklered Units
- Property is Entirely Fenced & Gated
- Excellent Frontage on E Slauson Ave
- 12/1/24 Delivery Contact Broker to Tour

#### PARCEL MAP

PROPERTY SUMMARY -

| TROTERTT SOMMART   | ,                              |
|--------------------|--------------------------------|
| UNIT A             | ±7,571 SF                      |
| UNIT B             | ±6,124 SF                      |
| COMBINED UNITS     | ±13,695 SF                     |
| TOTAL LAND SF      | P.O.L.                         |
| CLEAR HEIGHT       | 23' Clear-Height               |
| GROUND-LEVEL DOORS | 1/2 G.L. Doors                 |
| POWER (VERIFY)     | TBD (2,000 Amps Total)         |
| SPRINKLERS         | Yes                            |
| PARKING            | ±10 - 18 Spaces (Exact is TBD) |
| ZONING             | Commerce M2                    |
| CONSTRUCTION       | Concrete Tilt-Up               |
| YEAR BUILT         | 1979 Construction              |
| APN                | 6332-003-039                   |