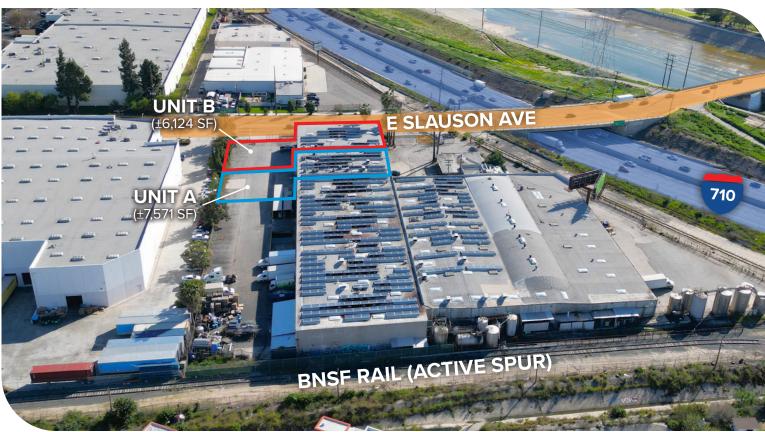

±6,124<sup>sf</sup> - ±13,695<sup>sf</sup>, 23' CLEAR INDUSTRIAL FACILITY 5333 E SLAUSON AVE, UNIT A & B | COMMERCE, CA 90040 (AVAILABLE AS: 6,124<sup>sf</sup>, 7,571<sup>sf</sup> OR 13,695<sup>sf</sup>)

#### **PROPERTY HIGHLIGHTS**

- High-Clear (23') Concrete Tilt-Up Facility
- Available as: 6,124 SF / 7,571 SF / 13,695 SF
- Strategic "LA Central" Market Location
- 1–2 Ground Level Loading Doors
- Fully Sprinklered Units
- Property is Entirely Fenced & Gated
- Excellent Frontage on E Slauson Ave
- 12/1/24 Delivery Contact Broker to Tour

#### **3 AVAILABLE CONFIGURATIONS:**

±6,124<sup>sr</sup> – ±13,695<sup>sr</sup>, 23' CLEAR INDUSTRIAL FACILITY LEASE 5333 E SLAUSON AVE, UNIT A & B I COMMERCE, CA 90040

FOR MORE INFORMATION, PLEASE CONTACT