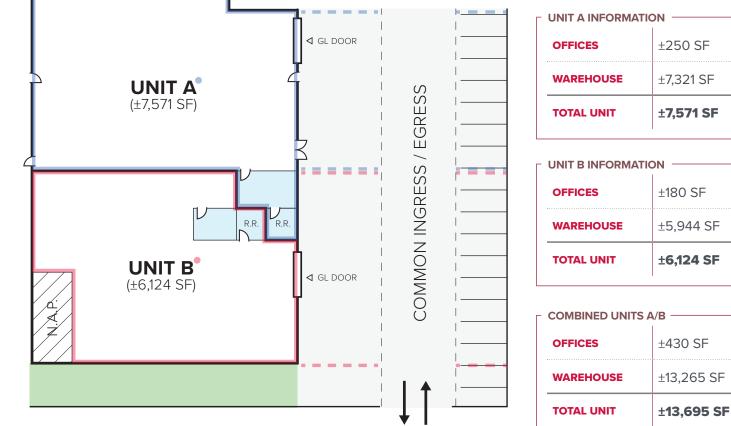

#### PARCEL MAP

PROPERTY SUMMARY -

| TROTERTT SOMMART   | ,                              |
|--------------------|--------------------------------|
| UNIT A             | ±7,571 SF                      |
| UNIT B             | ±6,124 SF                      |
| COMBINED UNITS     | ±13,695 SF                     |
| TOTAL LAND SF      | P.O.L.                         |
| CLEAR HEIGHT       | 23' Clear-Height               |
| GROUND-LEVEL DOORS | 1/2 G.L. Doors                 |
| POWER (VERIFY)     | TBD (2,000 Amps Total)         |
| SPRINKLERS         | Yes                            |
| PARKING            | ±10 - 18 Spaces (Exact is TBD) |
| ZONING             | Commerce M2                    |
| CONSTRUCTION       | Concrete Tilt-Up               |
| YEAR BUILT         | 1979 Construction              |
| APN                | 6332-003-039                   |

**E SLAUSON AVE** 

\* WH offices are not to scale and approximated. Buyer to verify all aspects of property independently.

FOR MORE INFORMATION, PLEASE CONTACT

• 818.395.4373

LEE & ASSOCIATES

FOR

TONY NAPLES Senior Vice President | LIC NO 01811344 e tnaples@lee-associates.com