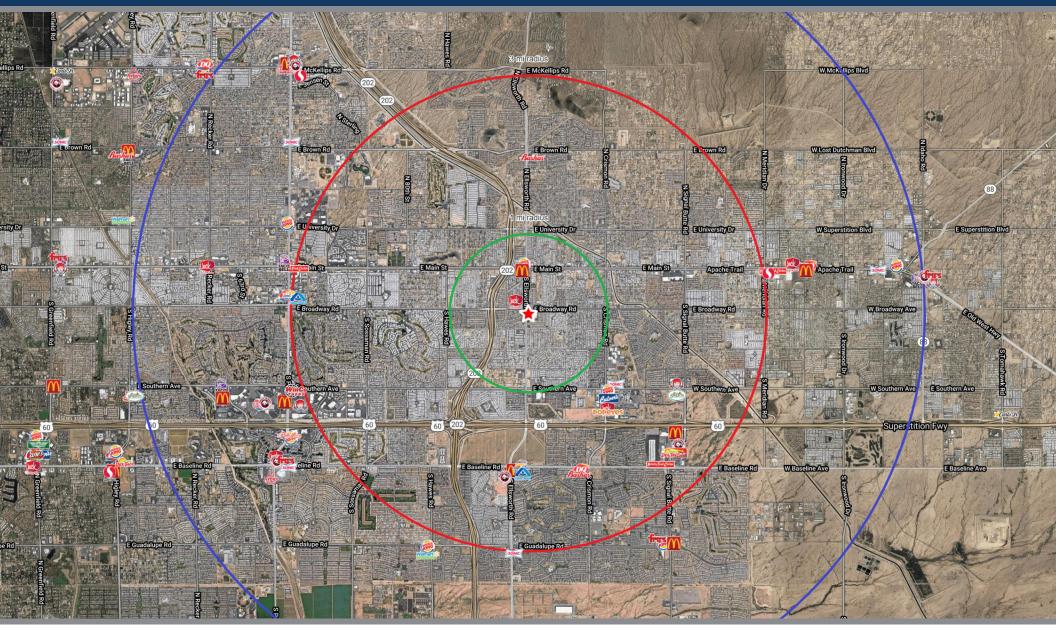

## **SUMMARY:**

This Fry's anchored neighborhood center is located in the city of Mesa, AZ. The surrounding trade area boasts a population of over 225,000 residents and over 200,000 workers with an average annual household income nearly \$80,000. Nearly 45,000 vehicles per day pass through the intersection of Ellsworth Road and Broadway Road.

## DEMOGRAPHICS (3 MILES) - SEC ELLSWORTH & BROADWAY RD | MESA, AZ

2415 E Camelback Rd, Suite 900 Phoenix, Arizona, 85016 www.BarclayGroup.com Brett Sheets Senior Vice President Leasing 602.224.4147 Direct 602.908.8837 Cell bsheets@barclaygroup.com Kristin Walrod Senior Leasing Manager 602.224.4171 Direct 480.521.4822 Cell kwalrod@barclaygroup.com Matthew Archer Leasing Associate 602.224.4160 Direct 602.908.8680 Cell marcher@barclaygroup.com