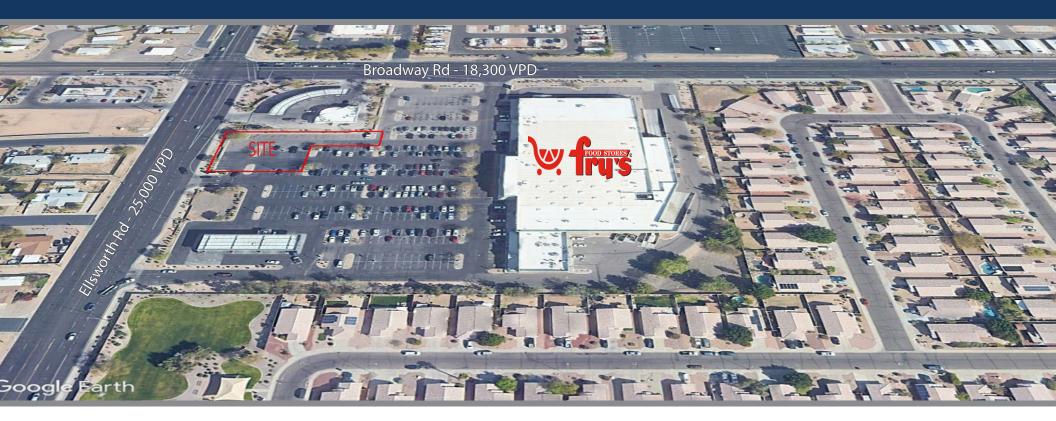

# FRY'S FOOD - SEC ELLSWORTH & BROADWAY RD | MESA, AZ

ACRES:  $\pm 0.73$ 

**SQUARE FEET:**  $\pm 32,016$ 

**ZONING:** C-2

**ADDRESS:** 401 S ELLSWORTH ROAD, MESA AZ 85208

## **SUMMARY:**

This Fry's anchored neighborhood center is located in the city of Mesa, AZ. The surrounding trade area boasts a population of over 225,000 residents and over 200,000 workers with an average annual household income nearly \$80,000. Nearly 45,000 vehicles per day pass through the intersection of Ellsworth Road and Broadway Road.

# **OVERVIEW - SEC ELLSWORTH & BROADWAY RD | MESA, AZ**

2415 E Camelback Rd, Suite 900 Phoenix, Arizona, 85016 www.BarclayGroup.com