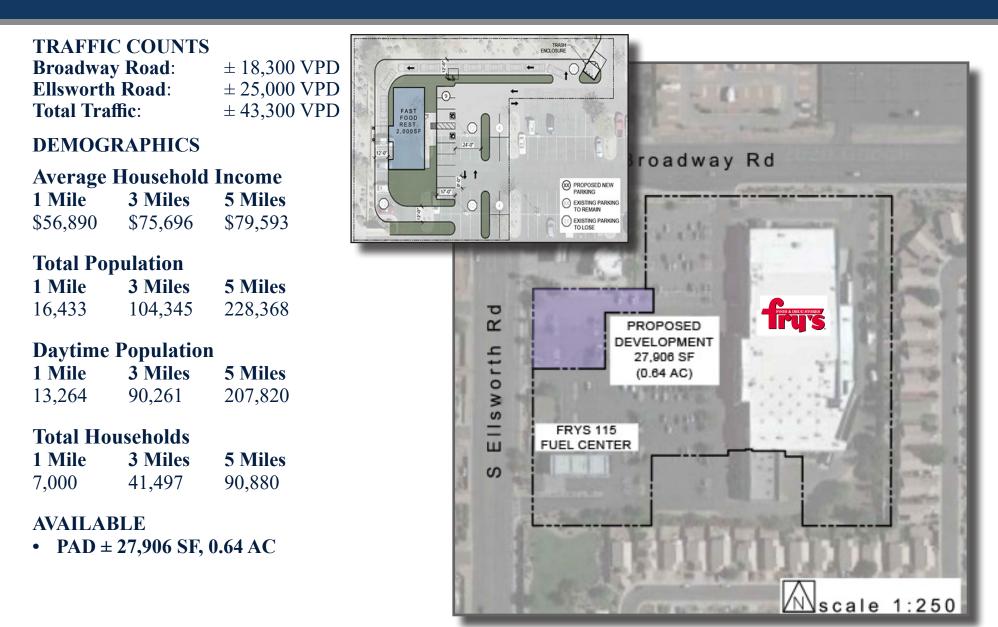

# FRY'S FOOD - SEC ELLSWORTH & BROADWAY RD | MESA, AZ

ACRES:  $\pm 0.73$ 

**SQUARE FEET:**  $\pm 32,016$ 

**ZONING:** C-2

**ADDRESS:** 401 S ELLSWORTH ROAD, MESA AZ 85208

## **SUMMARY:**

This Fry's anchored neighborhood center is located in the city of Mesa, AZ. The surrounding trade area boasts a population of over 225,000 residents and over 200,000 workers with an average annual household income nearly \$80,000. Nearly 45,000 vehicles per day pass through the intersection of Ellsworth Road and Broadway Road.

# FRY'S FOOD - SEC ELLSWORTH & BROADWAY RD | MESA, AZ

**Brett Sheets** Senior Vice President Leasing 602.224.4147 Direct 602.908.8837 Cell bsheets@barclaygroup.com **Kristin Walrod** Senior Leasing Manager 602.224.4171 Direct 480.521.4822 Cell kwalrod@barclaygroup.com **Matthew Archer** Leasing Associate 602.224.4160 Direct 602.908.8680 Cell marcher@barclaygroup.com