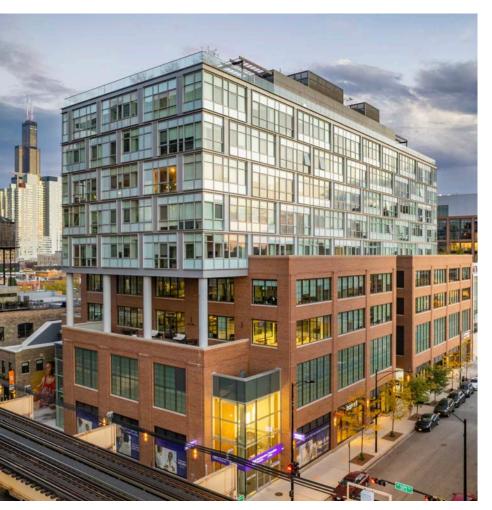

# 171 N ABERDEEN ST | 4TH AND 5TH FLOORS

Steps away from Morgan Station in the Fulton Market District, this thoughtfully-designed office is in the creative hub of the West Loop. The warm, welcoming, and professional space boasts a modern warehouse aesthetic with sun-flooded interiors and exposed brick.

The culture at Industrious Fulton Market is one of pace and excitement, surrounded by one of Chicago's fastest growing neighborhoods and connected by the city's most traveled transit options.