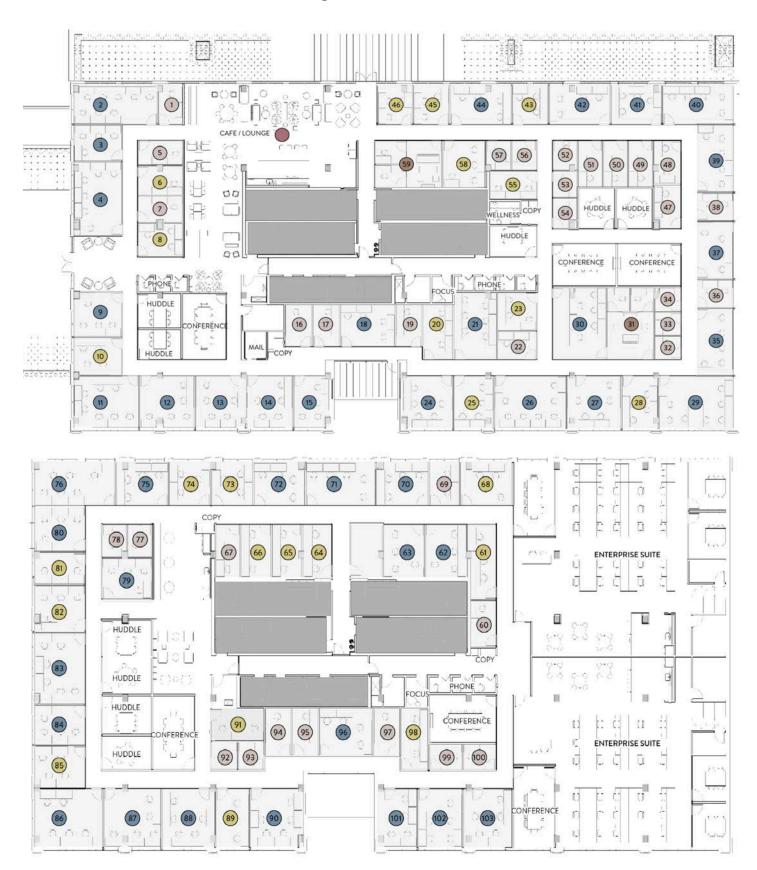

As the largest premium flexible workplace provider, Industrious helps modern companies of all sizes be both efficient and effective by creating workplace experiences designed to drive productivity. Leading the industry in performance and customer satisfaction, Industrious makes it easy to place your team in workspaces that fit their needs and keep them happy as they grow.





CRAFT COFFEE & TEA



DAILY BREAKFAST & SNACKS



**FULLY FURNISHED** 



**DEDICATED ON-SITE STAFF** 



**UNLIMITED COLOR PRINTING** 



**OFFICE SUPPLIES** 



**WEEKLY HAPPY HOURS** 



**COMMUNITY EVENTS** 



**FAST. SECURE WIFI** 



PROFESSIONAL-GRADE CLEANING



PACKAGE & MAIL HANDLING



**24/7 ACCESS** 

# 171 N ABERDEEN ST | 4TH AND 5TH FLOORS



Steps away from Morgan Station in the Fulton Market District, this thoughtfully-designed office is in the creative hub of the West Loop. The warm, welcoming, and professional space boasts a modern warehouse aesthetic with sun-flooded interiors and exposed brick.

The culture at Industrious Fulton Market is one of pace and excitement, surrounded by one of Chicago's fastest growing neighborhoods and connected by the city's most traveled transit options.

### COWORKING. PRIVATE OFFICES. MEETING ROOMS.









### The Industrious difference

| Traditional Lease vs. Industrious                                                                      | Traditional<br>Lease | Industrious |
|--------------------------------------------------------------------------------------------------------|---