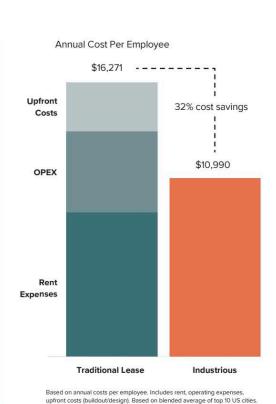

### The Industrious difference

| Traditional Lease vs. Industrious                                                                      | Traditional<br>Lease | Industrious |
|--------------------------------------------------------------------------------------------------------|----------------------|-------------|
| Flexible lease terms (1-3 years)                                                                       |                      | Ø           |
| Upfront capital investment (build-out costs, security deposit, furniture & fixtures                    | ∅                    |             |
| Ability to scale up (or down) with headcount variability                                               |                      | Ø           |
| Fully-managed workplace experience includes everything from leasing to workplace design and management |                      | Ø           |
| All-inclusive operational costs (office cleaning, maintenance, supplies, food & beverage)              |                      | 0           |
| Dedicated Member Success Manager ensures company is happy and productive                               |                      | Ø           |
| Increased employee engagement by 2.5X average score                                                    |                      | Ø           |