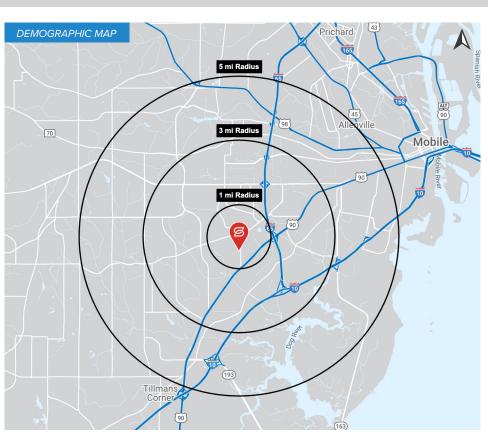

## FORMER WENDY'S

3957 Cottage Hill Rd, Mobile, AL 36609

UMMARY RETAI

FLOOR PLAN

PHOTOS

**DEMOGRAPHICS** 

### 2024 DEMOGRAPHICS

|            | 1 MILE | 3 MILE | 5 MILE  |
|------------|--------|--------|---------|
| POPULATION | 7,634  | 64,877 | 155,468 |

|                   | INILE    | 3 WILE   | 5 MILE   |
|-------------------|----------|----------|----------|
| AVG. HH<br>INCOME | \$76,518 | \$86,975 | \$87,348 |

2 NAIL E

4 BALL E

| _          | 1 MILE | 3 MILE | 5 MILE |
|------------|--------|--------|--------|
| HOUSEHOLDS | 3,284  | 28,253 | 66,504 |

E NAULE