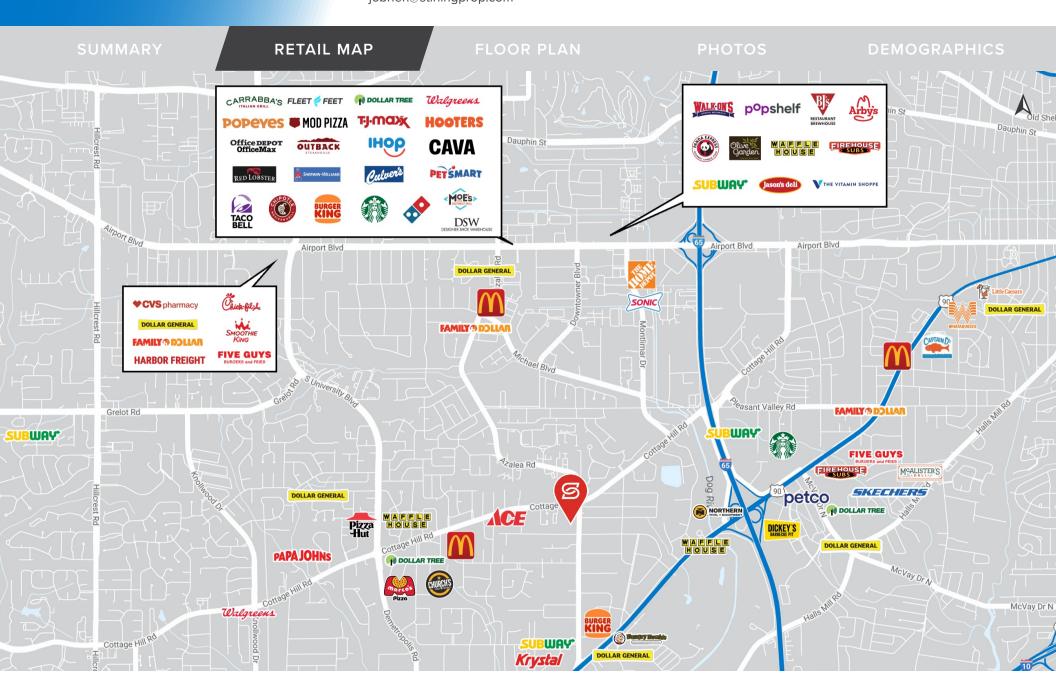

#### **CO-TENANTS**

- AutoZone
- Water Front Thrift Store
- Citi Trends
- **ABS Tax**
- · Cottage Hill Barber Shop

Screples Hair Nails Tan