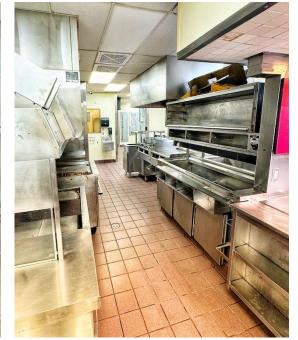

Property still has Hood System, Walkin Cooler, Walkin Freezer and numerous other pieces of equipment. Dining Room has full set of table and chairs as well.

## FORMER WENDY'S

3957 Cottage Hill Rd, Mobile, AL 36609

**PHOTOS** 