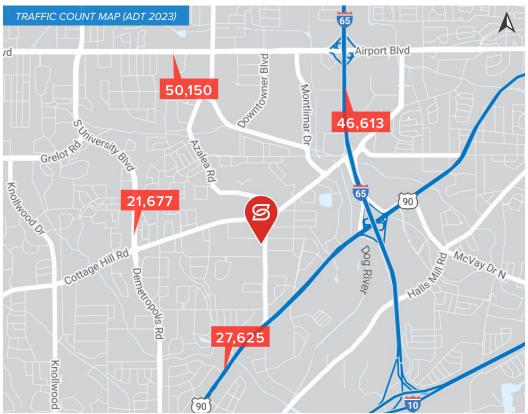

### **TRAFFIC COUNTS (ADT 2023)**

- On Cottage Hill Rd: 30,801
- On Azalea Rd: 12,677
- On I-65 E: 46.613
- On Airport Blvd: 50,150
- On Hwy 90: 27,625
- On University Blvd: 21,677

- H&R Block
- Mortage Solutions
- Coin Laudry