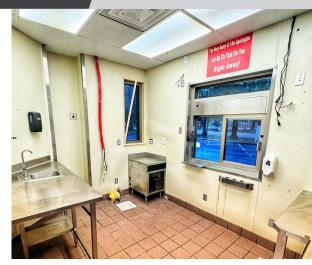

Property still has Hood System, Walkin Cooler, Walkin Freezer and numerous other pieces of equipment. Dining Room has full set of table and chairs as well.

## FORMER WENDY'S

3957 Cottage Hill Rd, Mobile, AL 36609

**PHOTOS** 