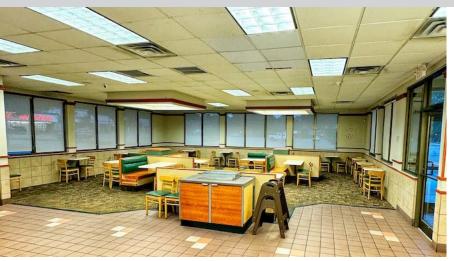

Property still has Hood System, Walkin Cooler, Walkin Freezer and numerous other pieces of equipment. Dining Room has full set of table and chairs as well.

## FORMER WENDY'S

3957 Cottage Hill Rd, Mobile, AL 36609

**PHOTOS** 