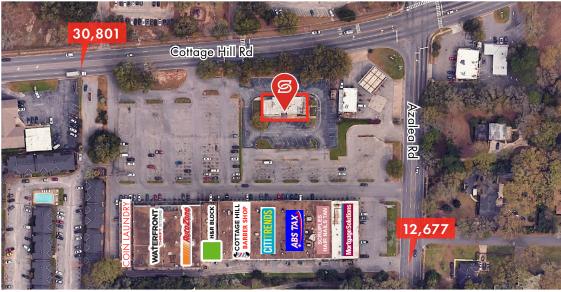

#### **CO-TENANTS**

- AutoZone
- Water Front Thrift Store
- Citi Trends
- **ABS Tax**
- · Cottage Hill Barber Shop

Screples Hair Nails Tan

### **TRAFFIC COUNTS (ADT 2023)**

- On Cottage Hill Rd: 30,801
- On Azalea Rd: 12,677
- On I-65 E: 46.613
- On Airport Blvd: 50,150
- On Hwy 90: 27,625
- On University Blvd: 21,677

- H&R Block
- Mortage Solutions
- Coin Laudry