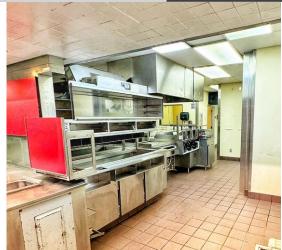

Property still has Hood System, Walkin Cooler, Walkin Freezer and numerous other pieces of equipment. Dining Room has full set of table and chairs as well.

## FORMER WENDY'S

3957 Cottage Hill Rd, Mobile, AL 36609

**PHOTOS** 