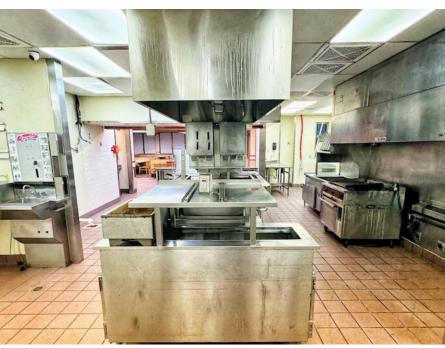

Property still has Hood System, Walkin Cooler, Walkin Freezer and numerous other pieces of equipment. Dining Room has full set of table and chairs as well.

## FORMER WENDY'S

3957 Cottage Hill Rd, Mobile, AL 36609

**PHOTOS** 