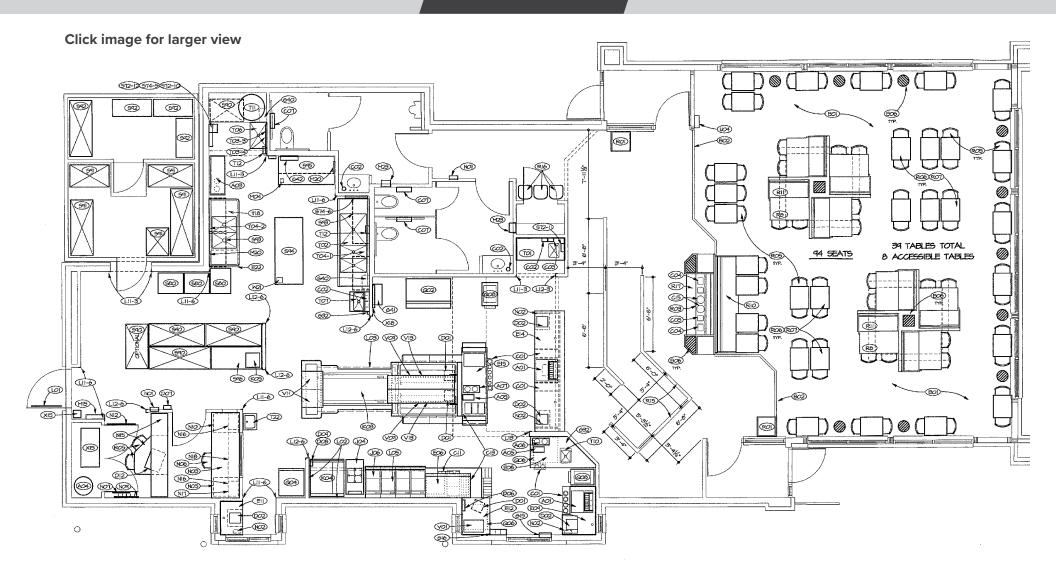

Property still has Hood System, Walkin Cooler, Walkin Freezer and numerous other pieces of equipment. Dining Room has full set of table and chairs as well.

#### **AVAILABLE**

3.000 ± SF