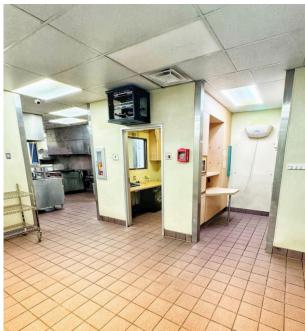

Property still has Hood System, Walkin Cooler, Walkin Freezer and numerous other pieces of equipment. Dining Room has full set of table and chairs as well.

## FORMER WENDY'S

3957 Cottage Hill Rd, Mobile, AL 36609

**PHOTOS** 