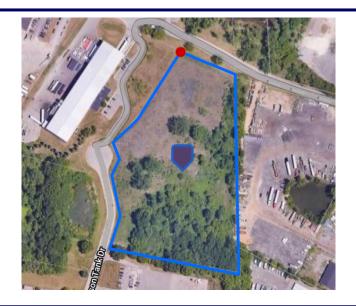

## FOR SALE - LAND

4634 Clawson Tank Drive (Lots 7 & 8) Clarkston, Michigan

Parcel Size:8.19 AcresZoning:M-1-Light IndustrialUtilities:Gas, Electric and City Water<br/>at RoadTaxes:\$8,955.80 ApproxSale Price:\$995,000.00Price Per SQ FT:\$2.78/FT

## Chris Nagorski, SIOR 248-247-7979 <u>chris@skylineprop.com</u>

RARE PARCEL NEAR ANDERSONVILLE ROAD AND WHITELAKE WITH ACCESS TO A PARK RETENTION POND ALREADY IN PLACE