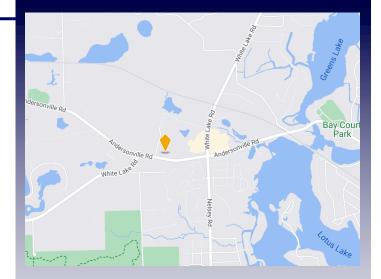

## Chris Nagorski, SIOR 248-247-7979 <u>chris@skylineprop.com</u>

RARE PARCEL NEAR ANDERSONVILLE ROAD AND WHITELAKE WITH ACCESS TO A PARK RETENTION POND ALREADY IN PLACE