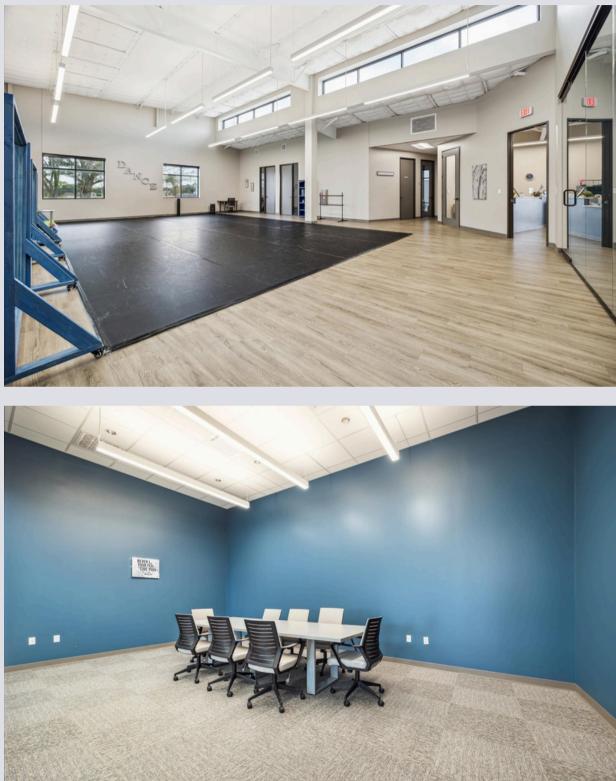

# PROPERTY OVERVIEW

The subject property is an 8,025 sq. ft. modern office building located at 4440 FM 2351 in Friendswood, Texas. The building is situated on 0.90 acres and offers 38 parking spaces. With a sleek, contemporary design and abundant natural light throughout, this property creates a welcoming and professional environment. Conveniently positioned less than 2 miles from I-45 off FM 2351 /Clear Lake City Boulevard, the building provides excellent accessibility and visibility. Currently tenant occupied with a lease in place until May 2028, this property offers an excellent investment opportunity.