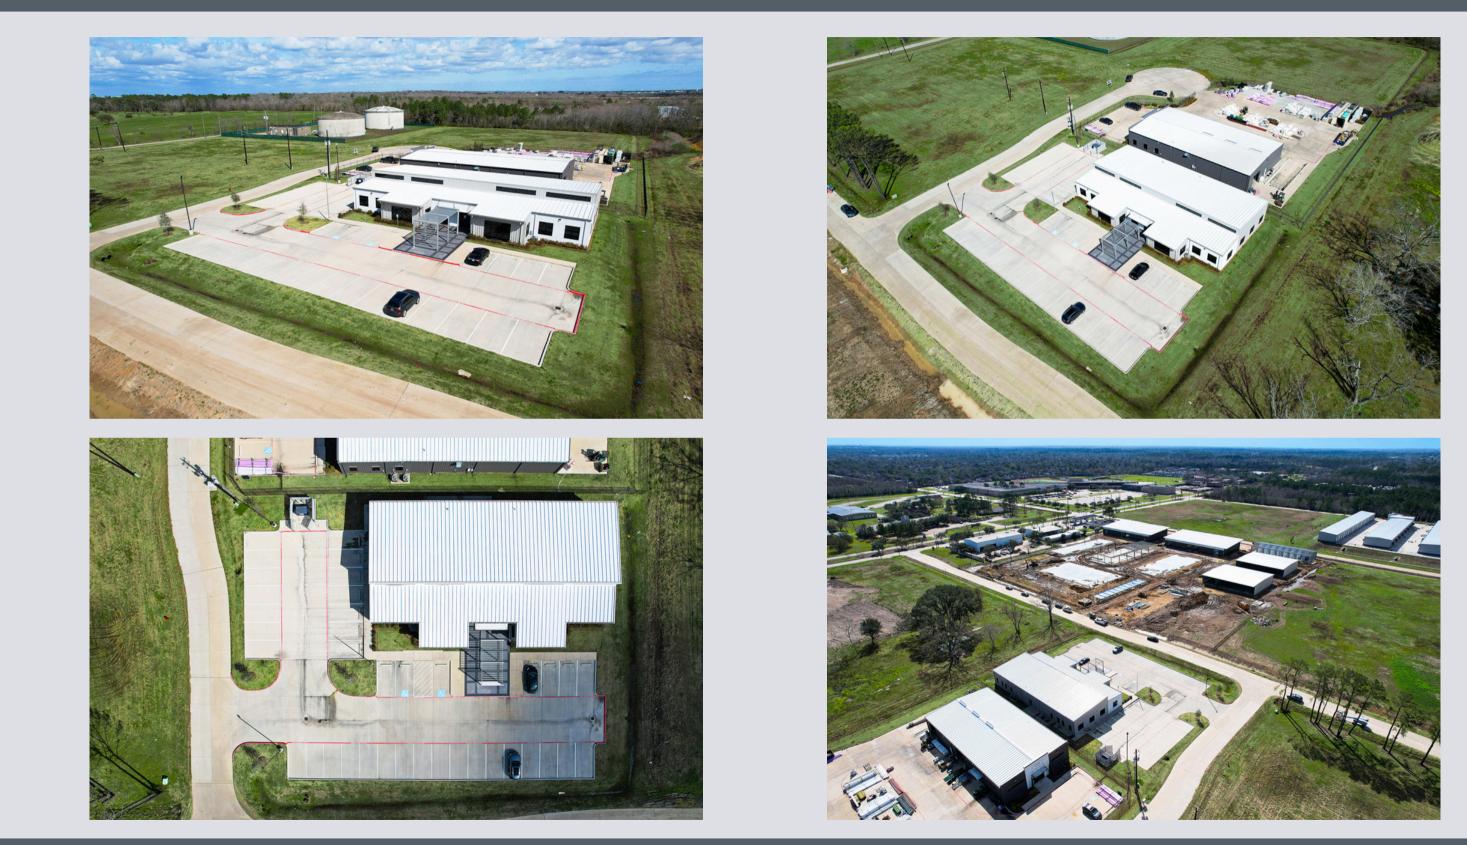

# PROPERTY OVERVIEW

The subject property is an 8,025 sq. ft. modern office building located at 4440 FM 2351 in Friendswood, Texas. The building is situated on 0.90 acres and offers 38 parking spaces. With a sleek, contemporary design and abundant natural light throughout, this property creates a welcoming and professional environment. Conveniently positioned less than 2 miles from I-45 off FM 2351 /Clear Lake City Boulevard, the building provides excellent accessibility and visibility. Currently tenant occupied with a lease in place until May 2028, this property offers an excellent investment opportunity.

# SUBJECT PROPERTY DETAILS

|   |    |    | •        |   |
|---|----|----|----------|---|
| n | rn | V  | 1        | • |
| μ | ro | Λ. | 1        | • |
| • |    |    | <b>-</b> |   |

\$2,600,000

39,117 SF

8,025 SF

150-269-001-0001

Х

**RES A BLK 1 INDUSTRY PARK** FRIENDSWOOD

241' x 158' (Irr.)

\$25,857 (2023 - Approx.)

\$1,286,167 (2023 - Approx.)

I (Industrial)