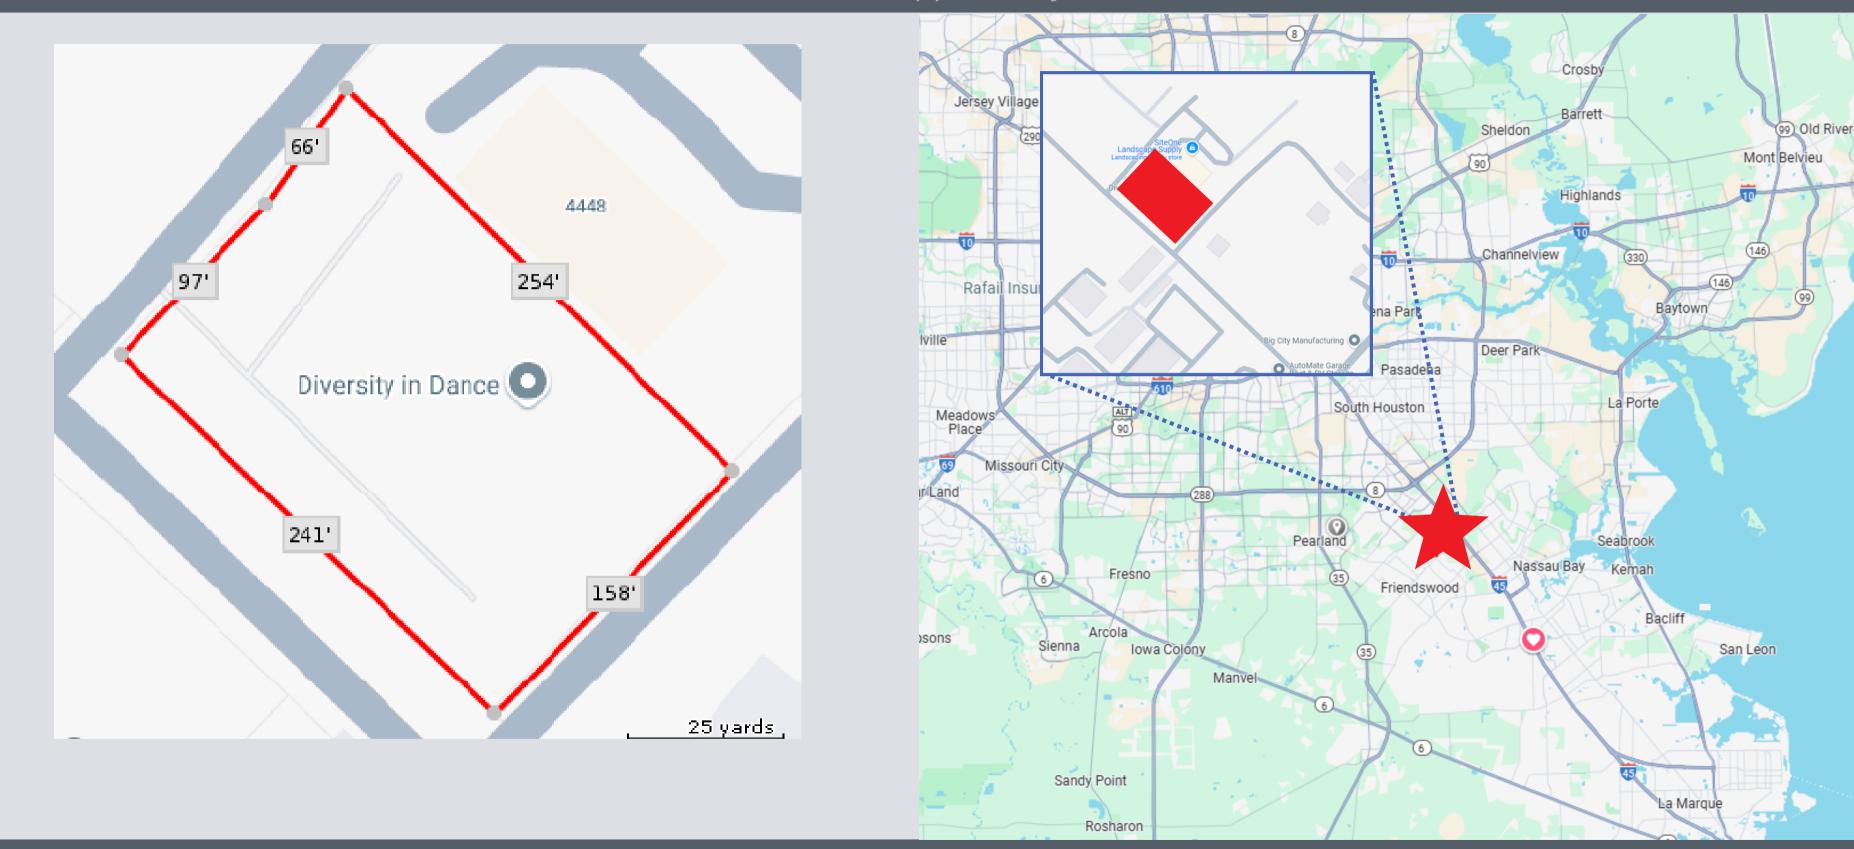

# SUBJECT PROPERTY DETAILS

|   |    |    | •        |   |
|---|----|----|----------|---|
| n | rn | V  | 1        | • |
| μ | ro | Λ. | 1        | • |
| • |    |    | <b>-</b> |   |

\$2,600,000

39,117 SF

8,025 SF

150-269-001-0001

Х

**RES A BLK 1 INDUSTRY PARK** FRIENDSWOOD

241' x 158' (Irr.)

\$25,857 (2023 - Approx.)

\$1,286,167 (2023 - Approx.)

I (Industrial)

# PROPERTY OVERVIEW

The subject property is an 8,025 sq. ft. modern office building located at 4440 FM 2351 in Friendswood, Texas. The building is situated on 0.90 acres and offers 38 parking spaces. With a sleek, contemporary design and abundant natural light throughout, this property creates a welcoming and professional environment. Conveniently positioned less than 2 miles from I-45 off FM 2351 /Clear Lake City Boulevard, the building provides excellent accessibility and visibility. Currently tenant occupied with a lease in place until May 2028, this property offers an excellent investment opportunity.