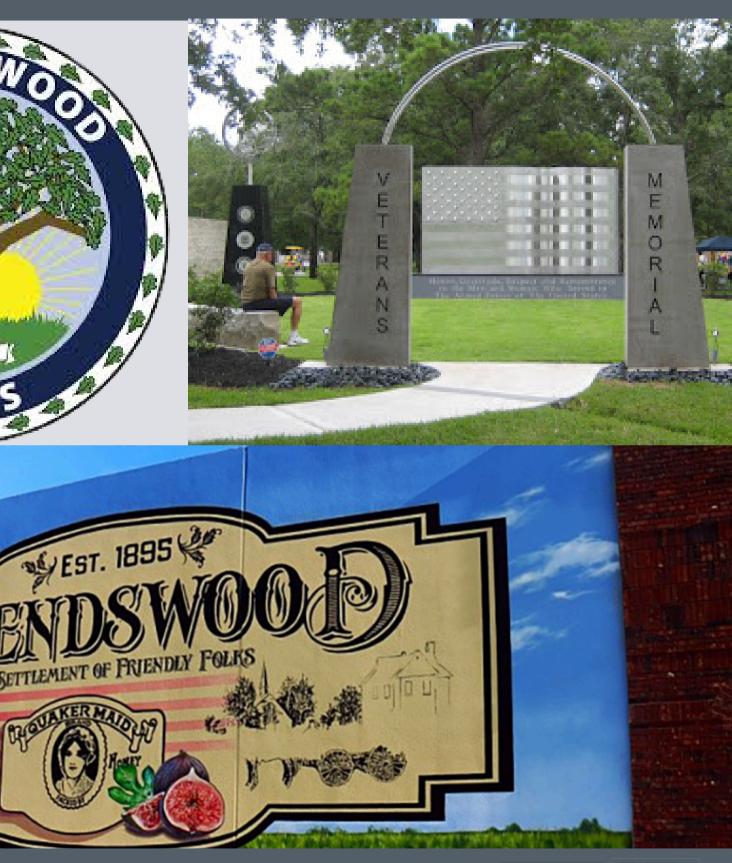

# ABOUT FRIENDSWOOD

Located in the Greater Houston area, Friendswood, Texas, combines historical charm, recreational amenities, and access to key regional attractions. The Friendswood Historical Society preserves the city's heritage through tours of the 1903 Perry House and Frank J. Brown Museum. Events like the Heritage Day Festival and the Community Christmas Tree lighting highlight the city's traditions. The Veterans Memorial, located near City Hall, spans 3,500 square feet and features a stainless steel American flag and sculptures honoring U.S. Armed Forces. Recreation opportunities include Stevenson Park, offering jogging trails, courts for basketball and tennis, a swimming pool, and playgrounds. Friendswood's location provides easy access to nearby destinations such as the NASA Space Center (15 minutes), downtown Houston (30 minutes), the Kemah Boardwalk (20 minutes), and Galveston's beaches and Moody Gardens

(30 minutes).