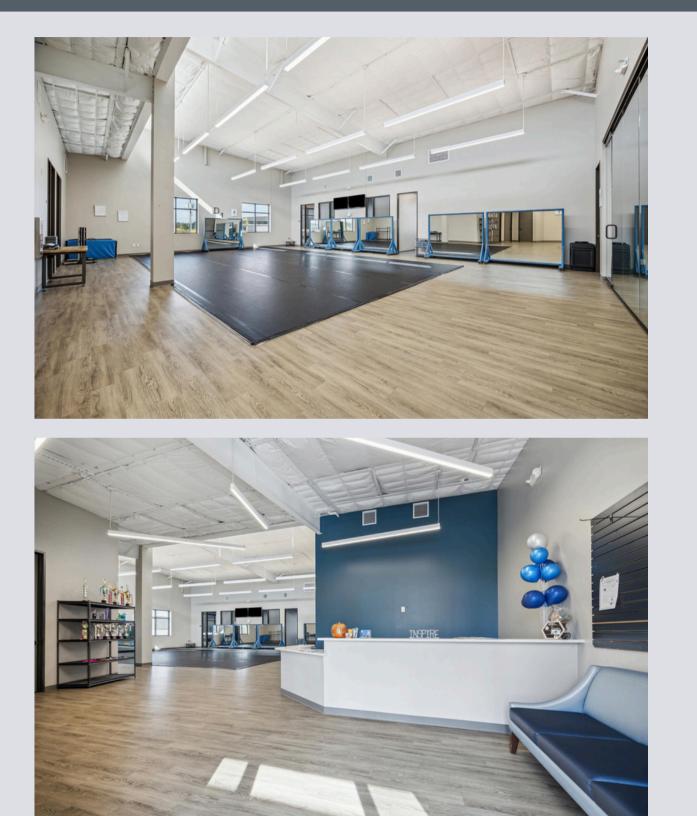

# PROPERTY OVERVIEW

The subject property is an 8,025 sq. ft. modern office building located at 4440 FM 2351 in Friendswood, Texas. The building is situated on 0.90 acres and offers 38 parking spaces. With a sleek, contemporary design and abundant natural light throughout, this property creates a welcoming and professional environment. Conveniently positioned less than 2 miles from I-45 off FM 2351 /Clear Lake City Boulevard, the building provides excellent accessibility and visibility. Currently tenant occupied with a lease in place until May 2028, this property offers an excellent investment opportunity.