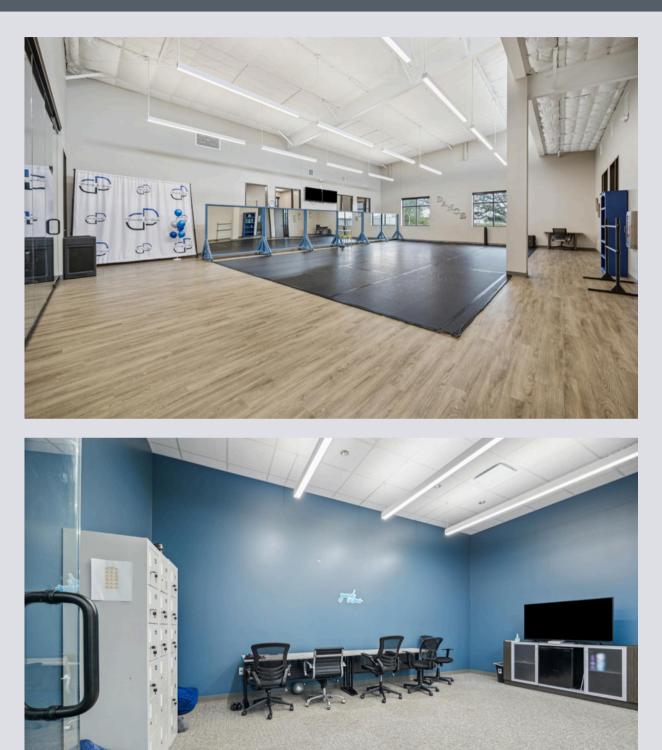

# PROPERTY OVERVIEW

The subject property is an 8,025 sq. ft. modern office building located at 4440 FM 2351 in Friendswood, Texas. The building is situated on 0.90 acres and offers 38 parking spaces. With a sleek, contemporary design and abundant natural light throughout, this property creates a welcoming and professional environment. Conveniently positioned less than 2 miles from I-45 off FM 2351 /Clear Lake City Boulevard, the building provides excellent accessibility and visibility. Currently tenant occupied with a lease in place until May 2028, this property offers an excellent investment opportunity.