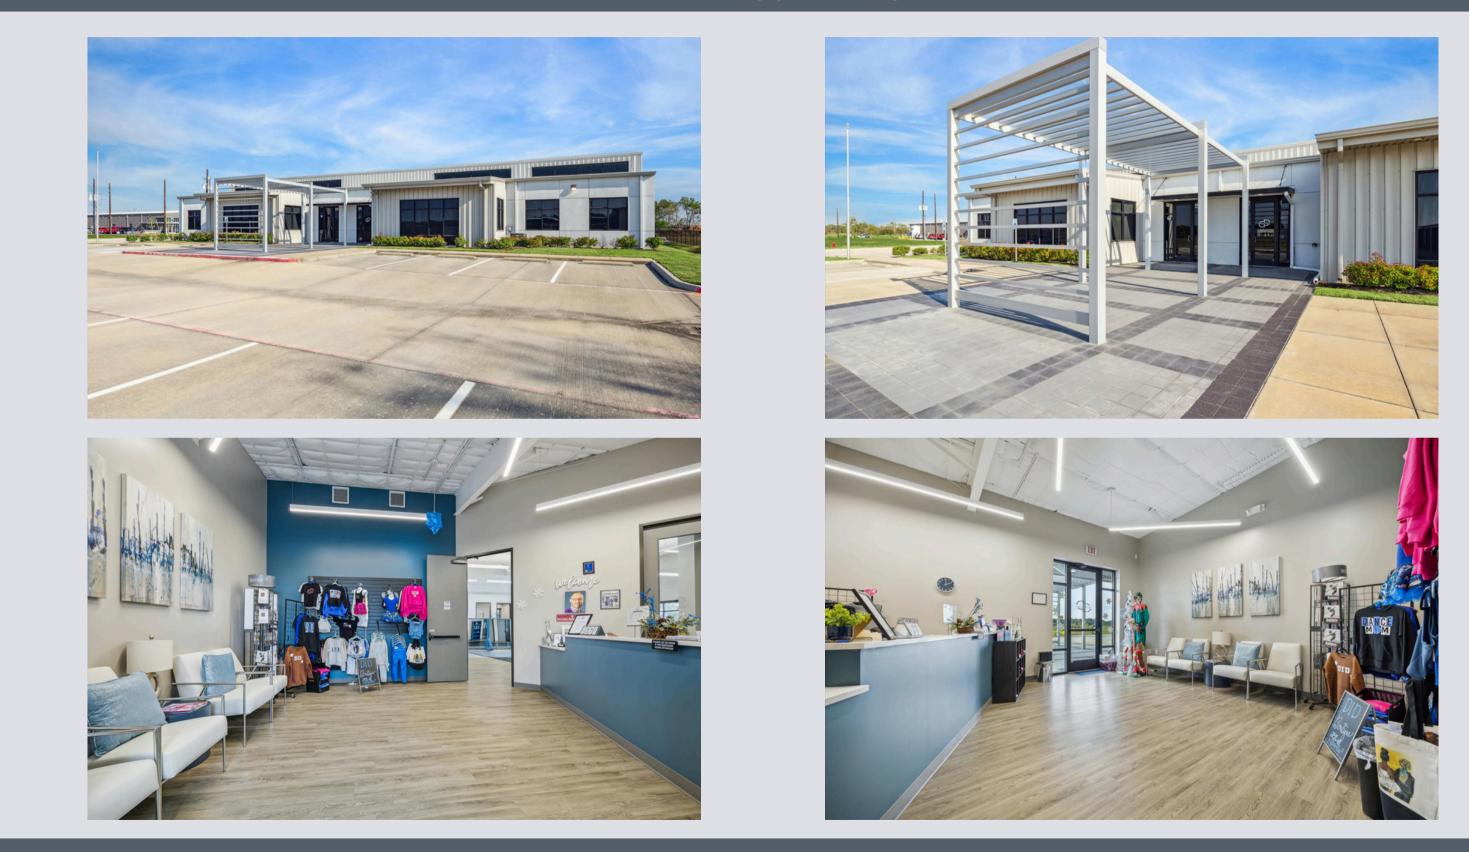

# PROPERTY OVERVIEW

The subject property is an 8,025 sq. ft. modern office building located at 4440 FM 2351 in Friendswood, Texas. The building is situated on 0.90 acres and offers 38 parking spaces. With a sleek, contemporary design and abundant natural light throughout, this property creates a welcoming and professional environment. Conveniently positioned less than 2 miles from I-45 off FM 2351 /Clear Lake City Boulevard, the building provides excellent accessibility and visibility. Currently tenant occupied with a lease in place until May 2028, this property offers an excellent investment opportunity.