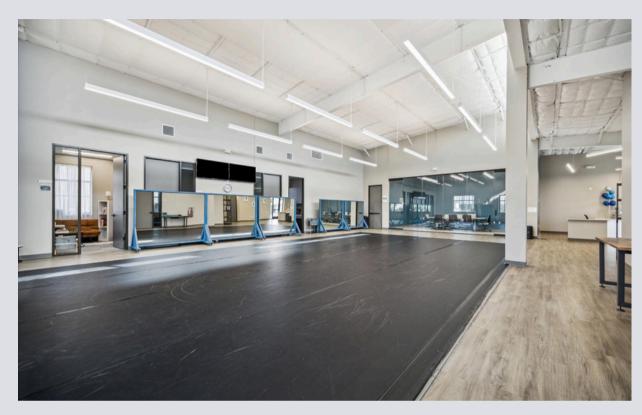

# PROPERTY OVERVIEW

The subject property is an 8,025 sq. ft. modern office building located at 4440 FM 2351 in Friendswood, Texas. The building is situated on 0.90 acres and offers 38 parking spaces. With a sleek, contemporary design and abundant natural light throughout, this property creates a welcoming and professional environment. Conveniently positioned less than 2 miles from I-45 off FM 2351 /Clear Lake City Boulevard, the building provides excellent accessibility and visibility. Currently tenant occupied with a lease in place until May 2028, this property offers an excellent investment opportunity.