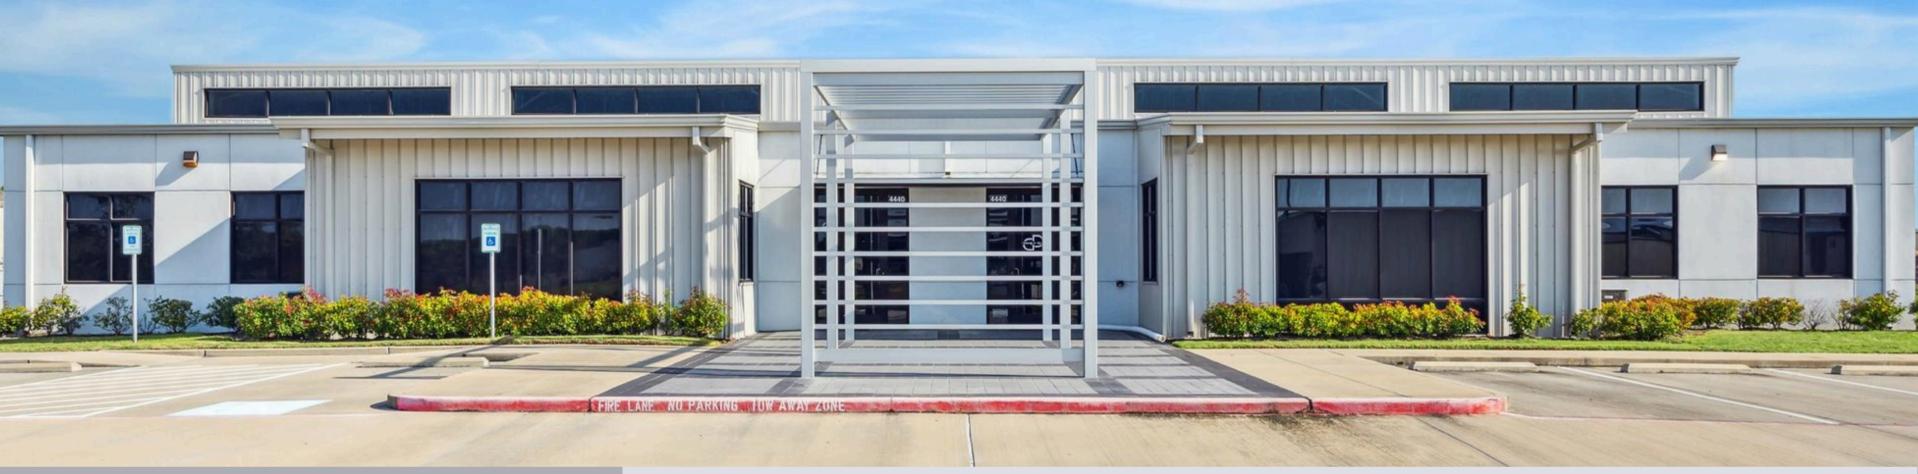

# PROPERTY OVERVIEW

The subject property is an 8,025 sq. ft. modern office building located at 4440 FM 2351 in Friendswood, Texas. The building is situated on 0.90 acres and offers 38 parking spaces. With a sleek, contemporary design and abundant natural light throughout, this property creates a welcoming and professional environment. Conveniently positioned less than 2 miles from I-45 off FM 2351 /Clear Lake City Boulevard, the building provides excellent accessibility and visibility. Currently tenant occupied with a lease in place until May 2028, this property offers an excellent investment opportunity.