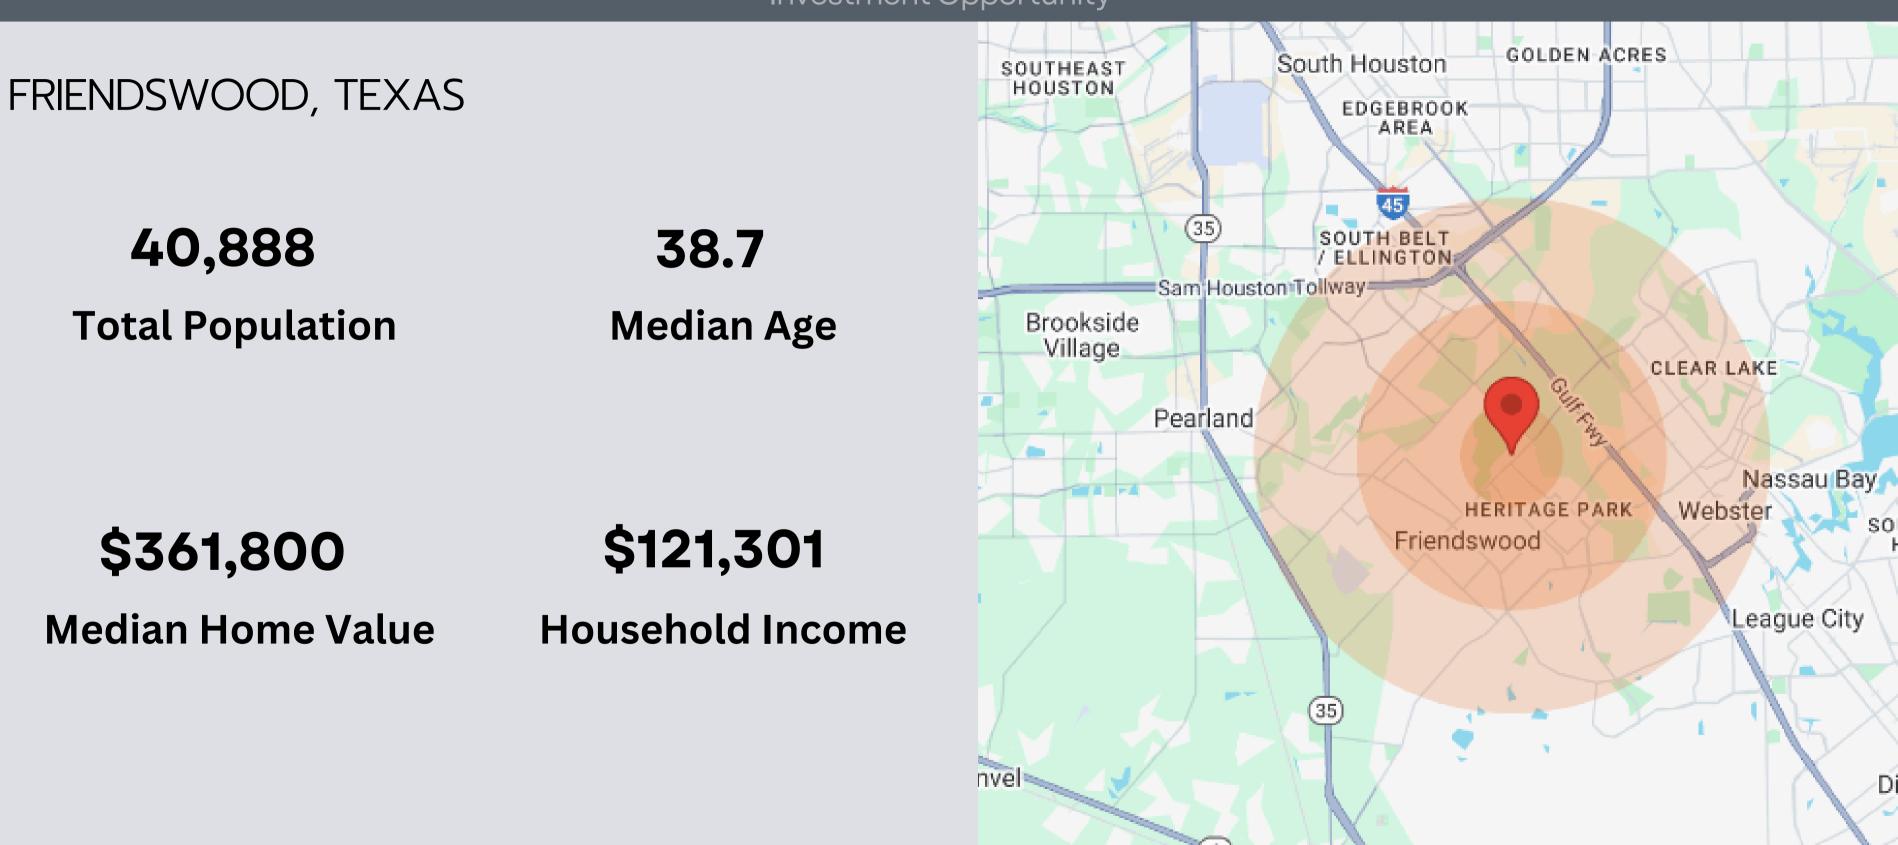

# ABOUT FRIENDSWOOD

Located in the Greater Houston area, Friendswood, Texas, combines historical charm, recreational amenities, and access to key regional attractions. The Friendswood Historical Society preserves the city's heritage through tours of the 1903 Perry House and Frank J. Brown Museum. Events like the Heritage Day Festival and the Community Christmas Tree lighting highlight the city's traditions. The Veterans Memorial, located near City Hall, spans 3,500 square feet and features a stainless steel American flag and sculptures honoring U.S. Armed Forces. Recreation opportunities include Stevenson Park, offering jogging trails, courts for basketball and tennis, a swimming pool, and playgrounds. Friendswood's location provides easy access to nearby destinations such as the NASA Space Center (15 minutes), downtown Houston (30 minutes), the Kemah Boardwalk (20 minutes), and Galveston's beaches and Moody Gardens