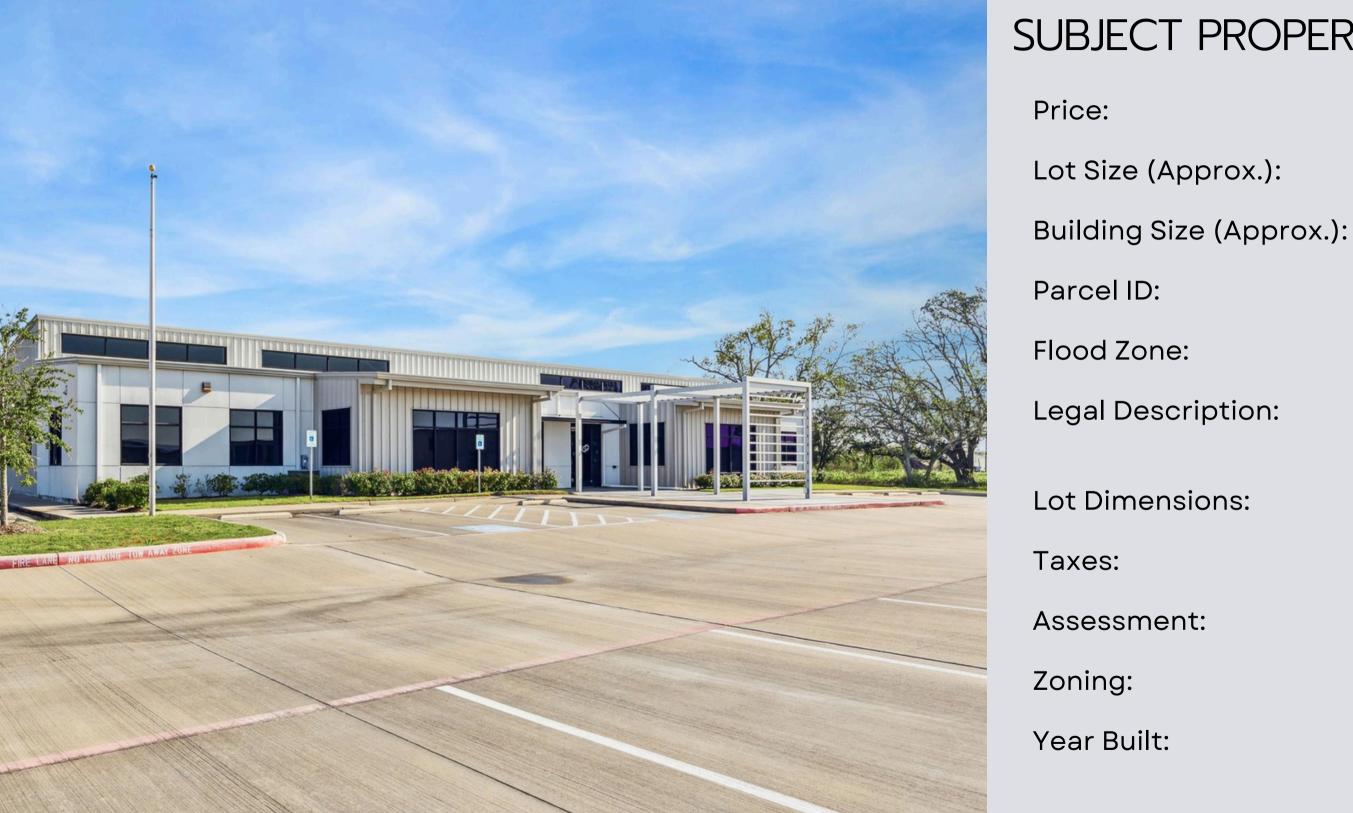

## SUMMARY

| Price:         | \$2,600,000         |
|----------------|---------------------|
| Lot Size:      | 39,117 SF (Approx.) |
| Building Size: | 8,025 SF (Approx.)  |
| Parcel ID:     | 150-269-001-0001    |
| Year Built:    | 2020                |
| Zoning:        | I (Industrial)      |

# SUBJECT PROPERTY DETAILS

|   |    |    | •        |   |
|---|----|----|----------|---|
| n | rn | V  | 1        | • |
| μ | ro | Λ. | 1        | • |
| • |    |    | <b>-</b> |   |

\$2,600,000

39,117 SF

8,025 SF

150-269-001-0001

Х

**RES A BLK 1 INDUSTRY PARK** FRIENDSWOOD

241' x 158' (Irr.)

\$25,857 (2023 - Approx.)

\$1,286,167 (2023 - Approx.)

I (Industrial)

2020

FRIENDSWOOD, TX Investment Opportunity