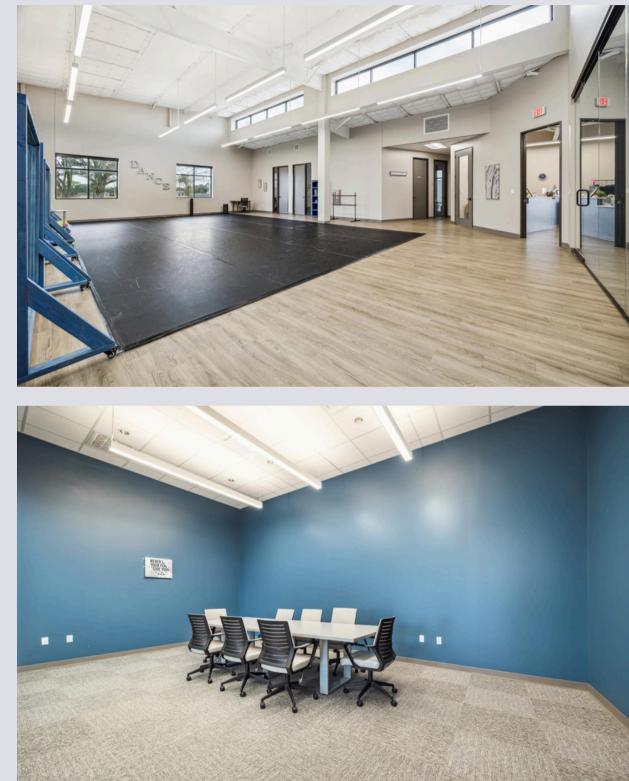

# PROPERTY OVERVIEW

The subject property is an 8,025 sq. ft. modern office building located at 4440 FM 2351 in Friendswood, Texas. The building is situated on 0.90 acres and offers 38 parking spaces. With a sleek, contemporary design and abundant natural light throughout, this property creates a welcoming and professional environment. Conveniently positioned less than 2 miles from I-45 off FM 2351 /Clear Lake City Boulevard, the building provides excellent accessibility and visibility. Currently tenant occupied with a lease in place until May 2028, this property offers an excellent investment opportunity.