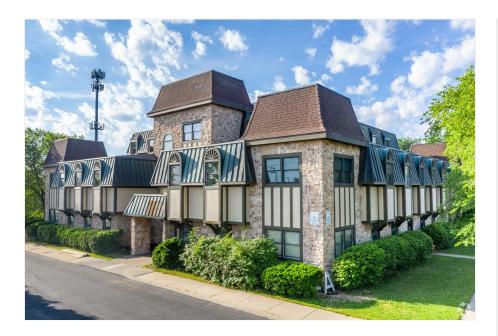

**David Cox** doctorcox@kc.twcbc.com (816) 741-3730

**Skyline Realty** 7211 NW 83rd St, Suite 255 Kansas City, MO 64152

Exterior Facade

Property Exterior

#### Price: \$14.00 - \$24.00 /SF/Yr

Three story office complex, with elevator and water feature in the atrium. This Class B building totals 22,000 SF and has 125 parking spots. The property has several essential businesses and has remained open during the pandemic. Located south of Zona Rosa Shopping Center at Barry Rd and 1-29 makes this a convenient location. The building has central heating and A/C, 24 hour access, on site management and is fully carpeted.

On-site management and plenty of free parking. Atrium has a water feature and provides natural light to the interior spaces. Excellent location, located just south of the Zona Rosa Shopping Center. Variety of different office sizes available.