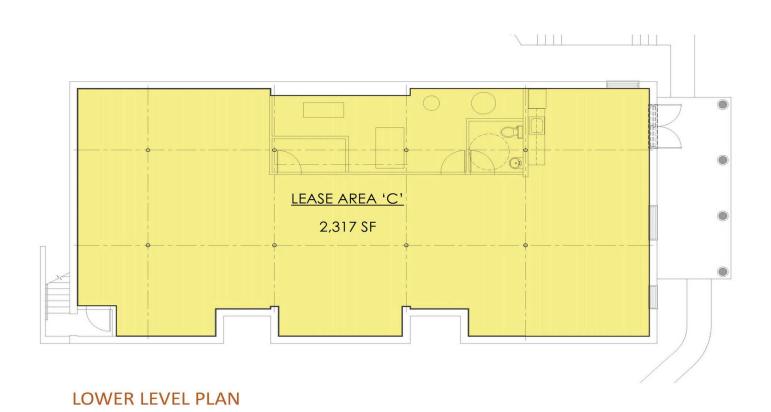

### 2,317+/- SF | \$23.50 Per SF Medical Office Space

### **Property Highlights**

- · Existing medical office
- Private Entrance
- 4 Exam Rooms
- · Spacious Reception Area
- · Close proximity to the new Inspira Health Center
- Join other medical uses at this unique location
- · Great signage and parking

| Offering Summary |                  |
|------------------|------------------|
| Lease Rate:      | \$25 SF/yr (NNN) |
| Building Size:   | 16,250 SF        |
| Available SF:    | 2,317 SF         |
| Lot Size:        | 3.28 Acres       |