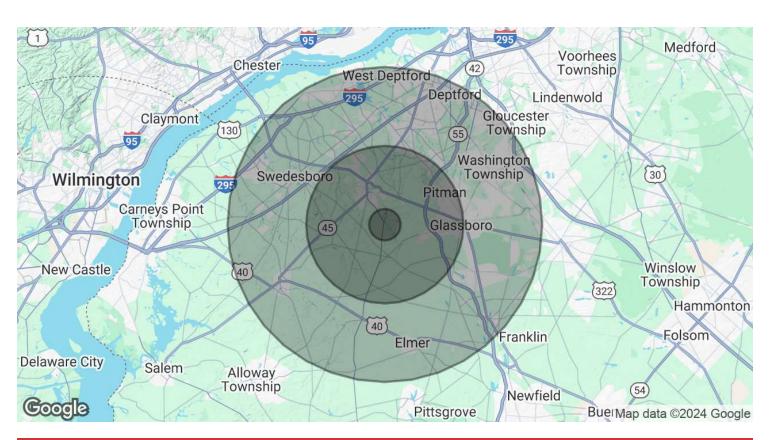

| Demographics     | 1 Mile | 5 Miles | 10 Miles |
|------------------|--------|---------|----------|
| Total Households | 343    | 10,882  | 80,943   |
| Total Population | 1,072  | 32,842  | 226,104  |

## For Lease 2,317+/- SF | \$25.00 SF/yr Medical Office Space

| Population           | 1 Mile | 5 Miles | 10 Miles |
|----------------------|--------|---------|----------|
| Total Population     | 1,072  | 32,842  | 226,104  |
| Average Age          | 36.2   | 36.5    | 37.8     |
| Average Age (Male)   | 33.4   | 35.3    | 36.6     |
| Average Age (Female) | 38.9   | 37.6    | 38.9     |

| Households & Income | 1 Mile    | 5 Miles   | 10 Miles  |
|---------------------|-----------|-----------|-----------|
| Total Households    | 343       | 10,882    | 80,943    |
| # of Persons per HH | 3.1       | 3.0       | 2.8       |
| Average HH Income   | \$108,473 | \$99,948  | \$88,492  |
| Average House Value | \$348,315 | \$339,676 | \$285,798 |