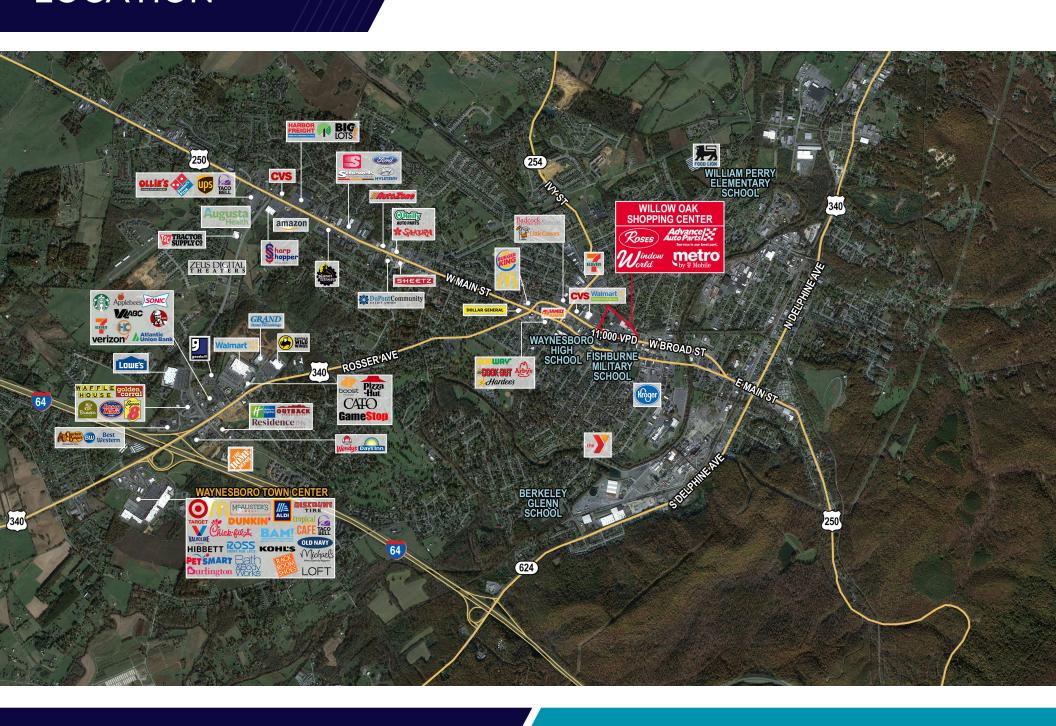

# PROPERTY LOCATION

### PROPERTY **HIGHLIGHTS**

750 - 27,286 SF AVAILABLE

ANCHOR, JUNIOR ANCHOR & SHOP SPACE AVAILABLE

**END CAP OPPORTUNITIES** 

AMPLE PARKING

GREAT VISIBILITY FROM BROAD STREET/ROUTE 250

MARQUIS SPACE IN FAST-GROWING WAYNESBORO