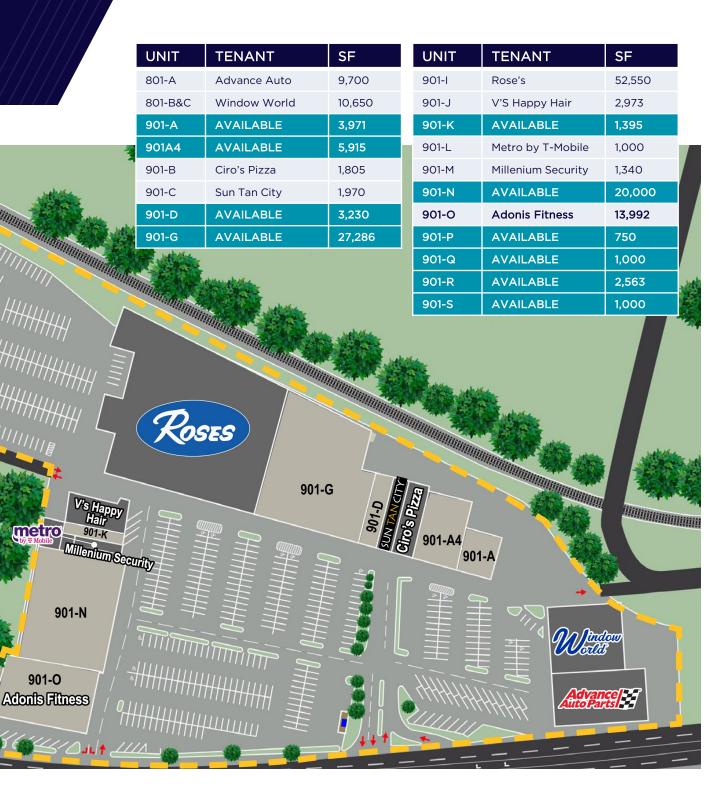

### PROPERTY **HIGHLIGHTS**

750 - 27,286 SF AVAILABLE

ANCHOR, JUNIOR ANCHOR & SHOP SPACE AVAILABLE

**END CAP OPPORTUNITIES** 

AMPLE PARKING

GREAT VISIBILITY FROM BROAD STREET/ROUTE 250

MARQUIS SPACE IN FAST-GROWING WAYNESBORO