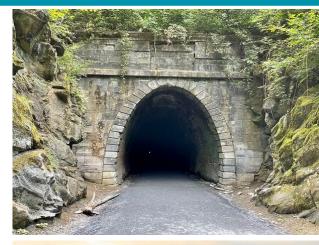

#### MAJOR ATTRACTIONS

- Blue Ridge Parkway
- · Skyline Drive
- Appalachian Trail
- Blue Ridge Tunnel
- Veritas Vineyards and Winery
- Tree Streets District
- Blue Mountain Brewery
- Seven Arrows Brewing Company
- Afton Mountain Vineyards
- Shenandoah National Park