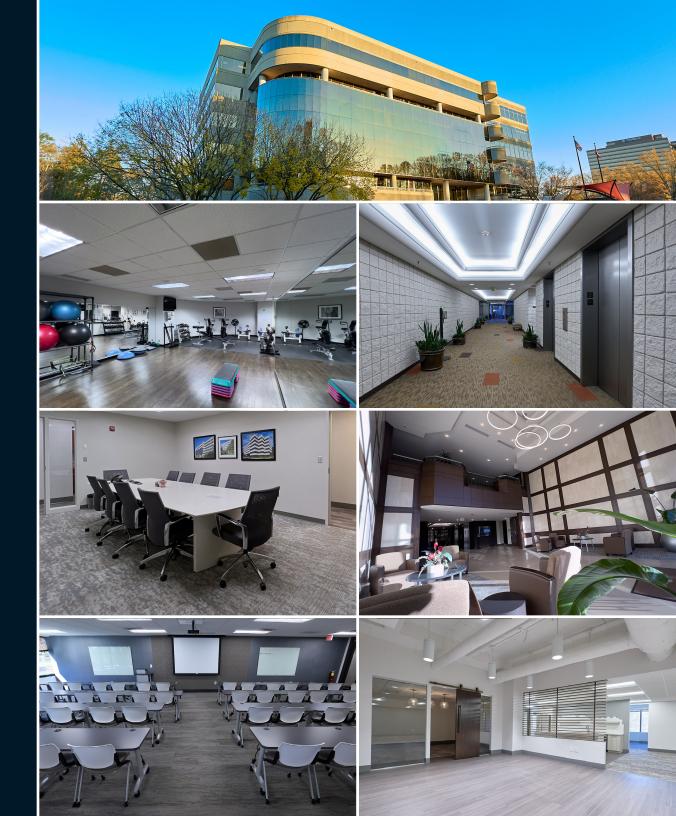

# HIGHLIGHTS

Complimentary Fitness Center and conference center located within building 600

Free structured/covered parking

37-acre, well landscaped campus in a park-like setting

Access to green space and ample outdoor seating

### **AMENITIES**