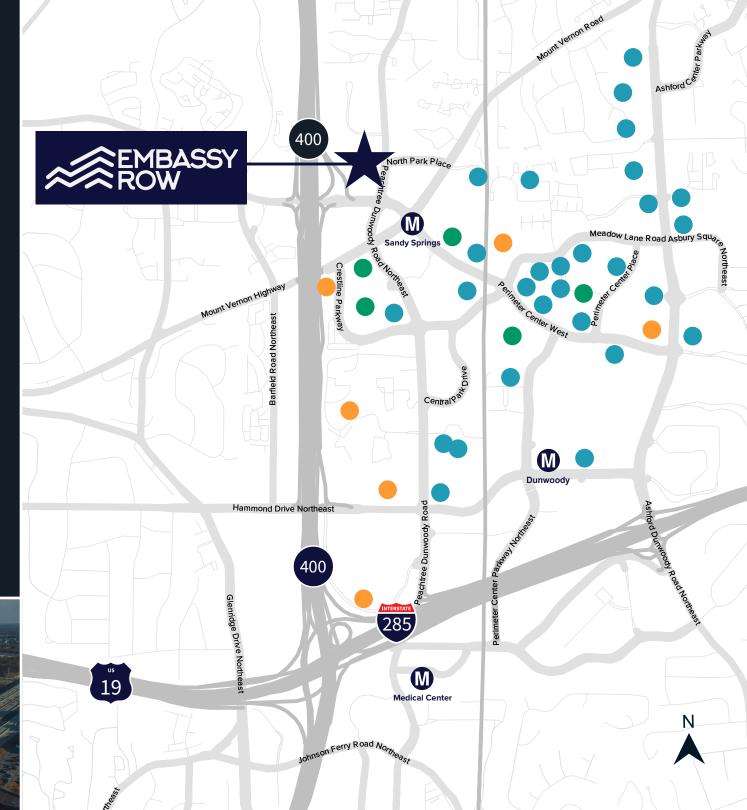

## LOCATION

### **RESTAURANTS** •

30+ Restaurants - from fast casual to full-service dining

### **HOTELS**

Multiple quality accommodations

### **RETAIL**

Anchored by Perimeter Mall with numerous shopping complexes in surrounding area