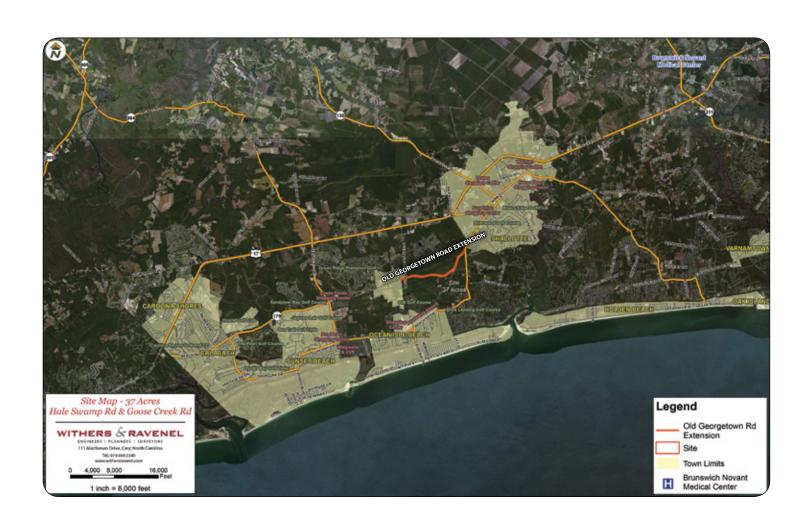

lot single family subdivision
- Utilities electricity, power, water, telephone, cable, gas/propane
- Old Georgetown Road extension to be approximately 1/2 mile from property
- Property located only 12 miles from Brunswick Novant Hospital and minutes away from medical offices, groceries, restaurants, golfing, boating, fishing, beaches and nearby (Ocean Isle Beach, Sunset Beach and Holden Beach)
- Site is located in a rapidly growing area
- Contact broker for pricing

For more information contact:

**Billy Mills** 

Owner/Broker

(919) 618-3859 (Mobile) · billymills0715@gmail.com



## **SITE PLAN**



## SITE LOT LAYOUT





## **SITE WETLANDS**





### **OLD GEORGETOWN ROAD EXTENSION**





## **OLD GEORGETOWN ROAD EXTENSION AREA MAP**



### **OLD GEORGETOWN ROAD EXTENSION REGION MAP**