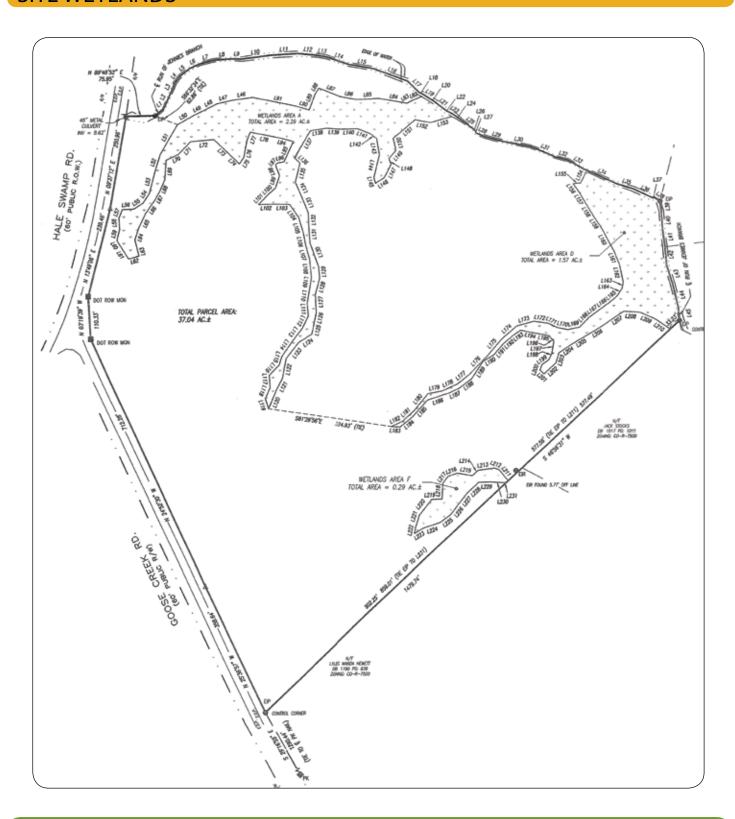

or PUD
- Great location for medical health care, senior living facility, apartments, town homes, cottages and 10% commercial
- Also suited for 84 lot single family subdivision
- Utilities electricity, power, water, telephone, cable, gas/propane
- Old Georgetown Road extension to be approximately 1/2 mile from property
- Property located only 12 miles from Brunswick Novant Hospital and minutes away from medical offices, groceries, restaurants, golfing, boating, fishing, beaches and nearby (Ocean Isle Beach, Sunset Beach and Holden Beach)
- Site is located in a rapidly growing area
- Contact broker for pricing

For more information contact:

**Billy Mills** 

Owner/Broker

(919) 618-3859 (Mobile) · billymills0715@gmail.com



## **SITE PLAN**



## SITE LOT LAYOUT





## **SITE WETLANDS**





### **OLD GEORGETOWN ROAD EXTENSION**





## **OLD GEORGETOWN ROAD EXTENSION AREA MAP**



### **OLD GEORGETOWN ROAD EXTENSION REGION MAP**