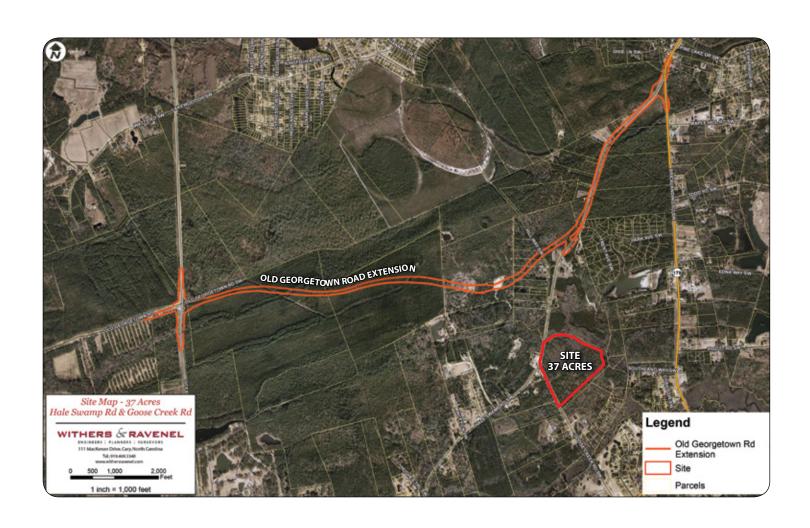

### **OLD GEORGETOWN ROAD EXTENSION**

#### Click on the picture above to see aerial video from a drone

- 37 acres near Ocean Isle Beach in Brunswick County, North Carolina
- Parcel number 2290001002
- Acreage is large enough to file for PUD
- Great location for medical health care, senior living facility, apartments, town homes, cottages and 10% commercial
- Also suited for 84 lot single family subdivision
- Utilities electricity, power, water, telephone, cable, gas/propane
- Old Georgetown Road extension to be approximately 1/2 mile from property
- Property located only 12 miles from Brunswick Novant Hospital and minutes away from medical offices, groceries, restaurants, golfing, boating, fishing, beaches and nearby (Ocean Isle Beach, Sunset Beach and Holden Beach)
- Site is located in a rapidly growing area
- Contact broker for pricing