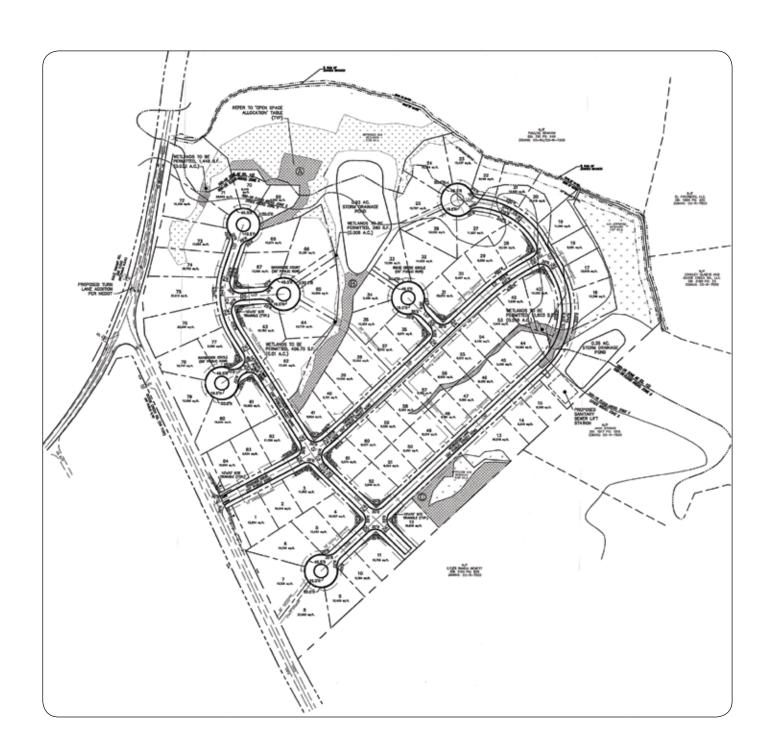

is large enough to file for PUD
- Great location for medical health care, senior living facility, apartments, town homes, cottages and 10% commercial
- Also suited for 84 lot single family subdivision
- Utilities electricity, power, water, telephone, cable, gas/propane
- Old Georgetown Road extension to be approximately 1/2 mile from property
- Property located only 12 miles from Brunswick Novant Hospital and minutes away from medical offices, groceries, restaurants, golfing, boating, fishing, beaches and nearby (Ocean Isle Beach, Sunset Beach and Holden Beach)
- Site is located in a rapidly growing area
- Contact broker for pricing

For more information contact:

**Billy Mills** 

Owner/Broker

(919) 618-3859 (Mobile) · billymills0715@gmail.com



## **SITE PLAN**



## SITE LOT LAYOUT





## **SITE WETLANDS**





### **OLD GEORGETOWN ROAD EXTENSION**





## **OLD GEORGETOWN ROAD EXTENSION AREA MAP**



### **OLD GEORGETOWN ROAD EXTENSION REGION MAP**