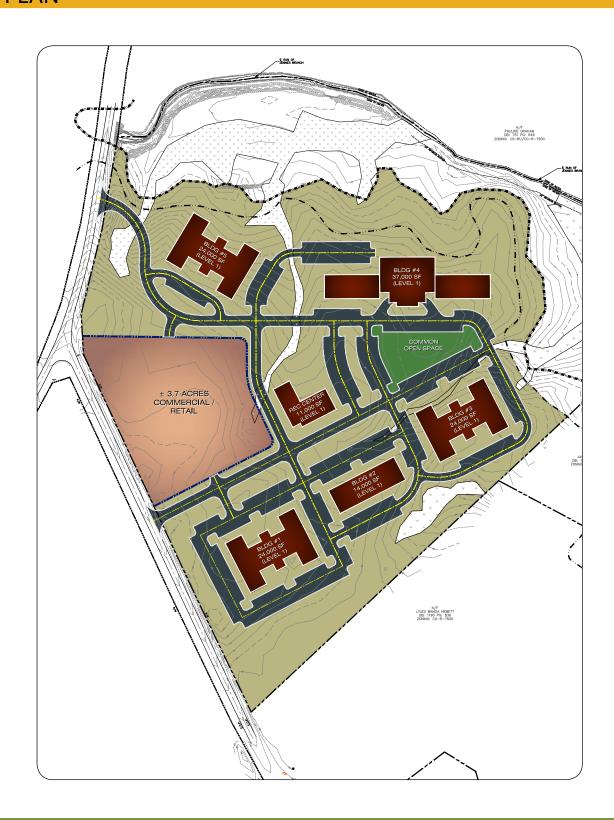

r 2290001002
- Acreage is large enough to file for PUD
- Great location for medical health care, senior living facility, apartments, town homes, cottages and 10% commercial
- Also suited for 84 lot single family subdivision
- Utilities electricity, power, water, telephone, cable, gas/propane
- Old Georgetown Road extension to be approximately 1/2 mile from property
- Property located only 12 miles from Brunswick Novant Hospital and minutes away from medical offices, groceries, restaurants, golfing, boating, fishing, beaches and nearby (Ocean Isle Beach, Sunset Beach and Holden Beach)
- Site is located in a rapidly growing area
- Contact broker for pricing

For more information contact:

**Billy Mills** 

Owner/Broker

(919) 618-3859 (Mobile) · billymills0715@gmail.com



## **SITE PLAN**



## SITE LOT LAYOUT





## **SITE WETLANDS**





### **OLD GEORGETOWN ROAD EXTENSION**





## **OLD GEORGETOWN ROAD EXTENSION AREA MAP**



### **OLD GEORGETOWN ROAD EXTENSION REGION MAP**