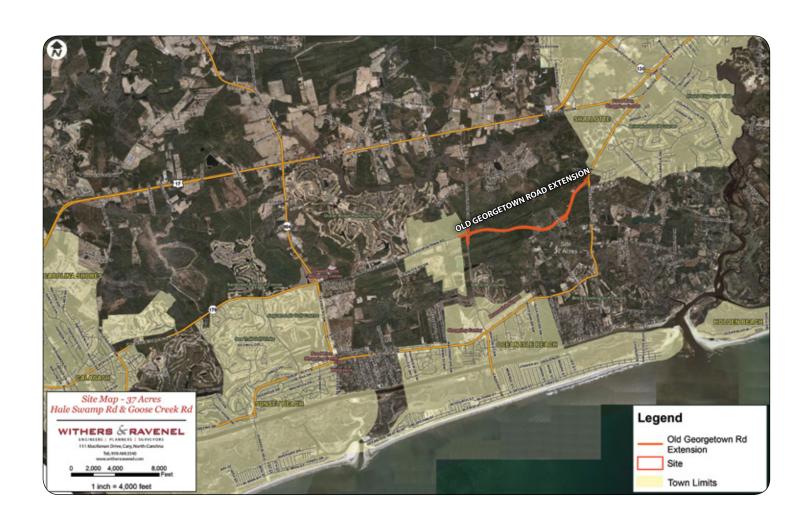

s, cottages and 10% commercial
- Also suited for 84 lot single family subdivision
- Utilities electricity, power, water, telephone, cable, gas/propane
- Old Georgetown Road extension to be approximately 1/2 mile from property
- Property located only 12 miles from Brunswick Novant Hospital and minutes away from medical offices, groceries, restaurants, golfing, boating, fishing, beaches and nearby (Ocean Isle Beach, Sunset Beach and Holden Beach)
- Site is located in a rapidly growing area
- Contact broker for pricing

For more information contact:

**Billy Mills** 

Owner/Broker

(919) 618-3859 (Mobile) · billymills0715@gmail.com



## **SITE PLAN**



## SITE LOT LAYOUT





## **SITE WETLANDS**





### **OLD GEORGETOWN ROAD EXTENSION**





## **OLD GEORGETOWN ROAD EXTENSION AREA MAP**



### **OLD GEORGETOWN ROAD EXTENSION REGION MAP**