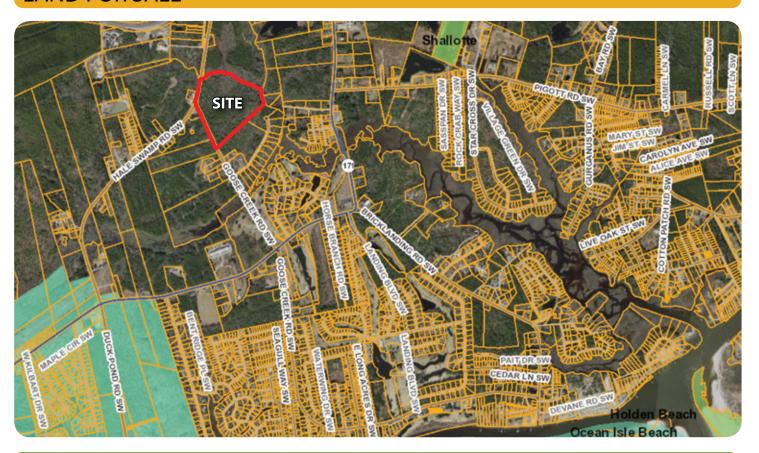

#### LAND FOR SALE

#### **PROPERTY FEATURES**

#### Click on the picture above to see aerial video from a drone

- 37 acres near Ocean Isle Beach in Brunswick County, North Carolina
- Parcel number 2290001002
- Acreage is large enough to file for PUD
- Great location for medical health care, senior living facility, apartments, town homes, cottages and 10% commercial
- Also suited for 84 lot single family subdivision
- Utilities electricity, power, water, telephone, cable, gas/propane
- Old Georgetown Road extension to be approximately 1/2 mile from property
- Property located only 12 miles from Brunswick Novant Hospital and minutes away from medical offices, groceries, restaurants, golfing, boating, fishing, beaches and nearby (Ocean Isle Beach, Sunset Beach and Holden Beach)
- Site is located in a rapidly growing area
- Contact broker for pricing