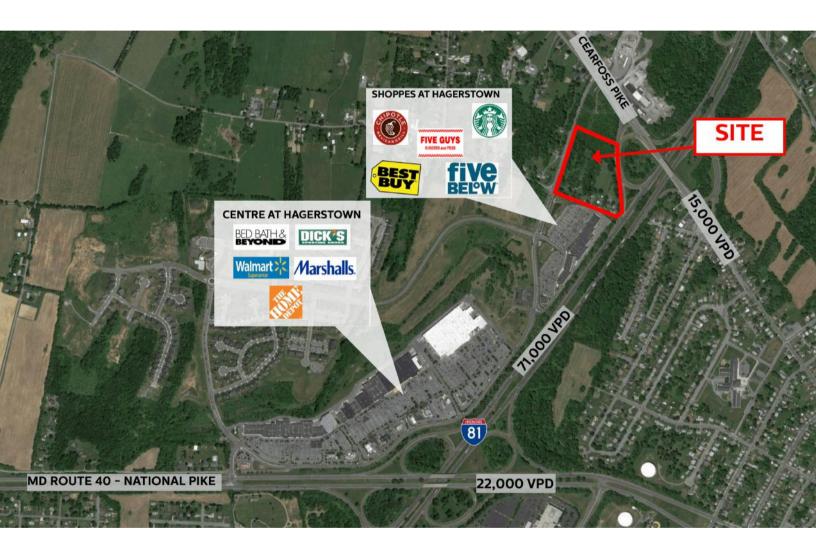

#### **HIGHLIGHTS**

- Immediately adjacent to Hagerstown's premier retail center the Centre of Hagerstown and the Best Buy Center.
- Major retail neighbors include: Walmart, Best Buy, Home Depot & over 10 eating establishments
- The fast growing Hagers Crossing residential development is close by

# PAD SITE Hagerstown, MD

18010 Hollyhock Rd. Hagerstown, MD

Site is betwen exit 7 and 6 off I-81. Public/Private road improvements are underway

TRAFFIC COUNTS
Garland Groh Blvd- 15,319 VPD
I-81- 61,273 VPD