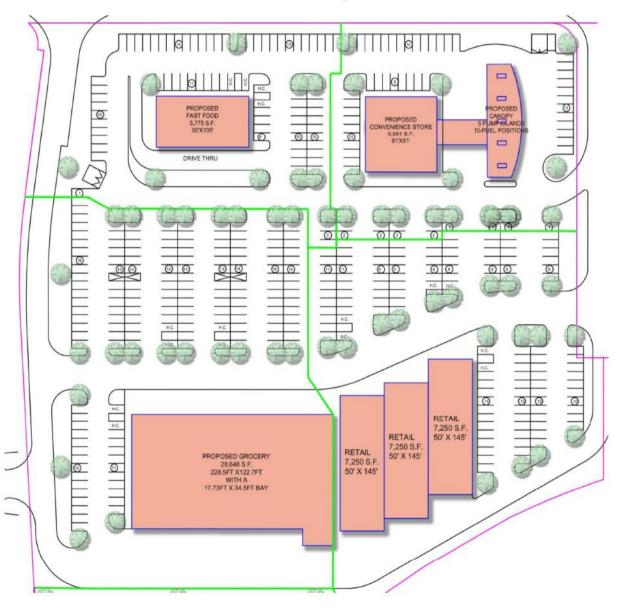

#### SPACE AVAILABLE

- 2 Pad Sites
- 26,000 SF Anchor
- 22,000 SF Retail Space

### Concept