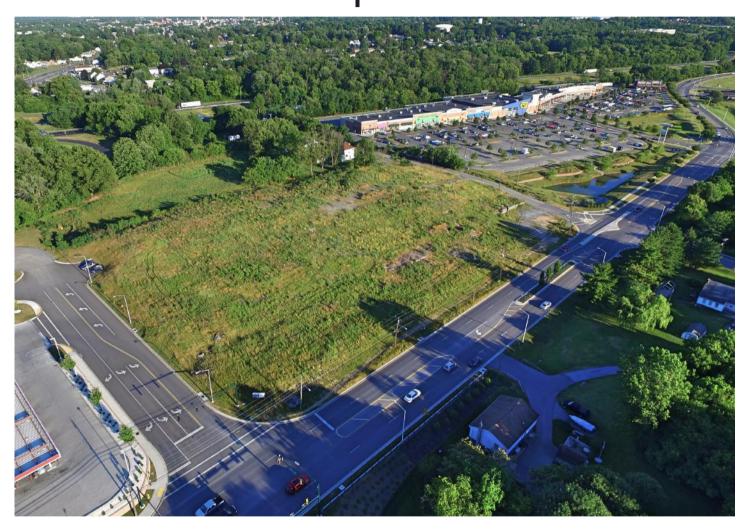

## PAD SITE Hagerstown, MD

18010 Hollyhock Rd. Hagerstown, MD

9.86 acres of developable land in Hagerstown's premier retail area in Hagerstowns desirable north end.

# PAD SITE Hagerstown, MD

18010 Hollyhock Rd. Hagerstown, MD

Site is betwen exit 7 and 6 off I-81. Public/Private road improvements are underway

TRAFFIC COUNTS
Garland Groh Blvd- 15,319 VPD
I-81- 61,273 VPD