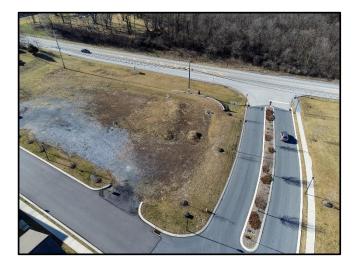

#### Comments

- 1.15 Acre Commercial lot located along
  Rt. 39 and at entrance to new community
- Great visibility in high growth area
- Sketch plans show a 5,000 SF multitenanted retail building
- Just minutes away from I-81
- Land Lease pricing will be determined based on amount of land improvement responsibilities from owner
- Ownership will do a build-to-suit for both a sale or a lease
- Sketches show up to a 5,000 SF retail building with drive-thru

#### **Directions to Site**

I-81 to Exit 77. South of Rt. 39 to property on left