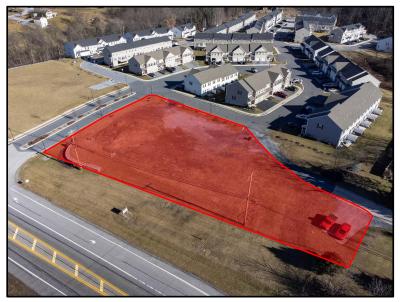

# **AVAILABLE - 1.15 Acre Commercial Lot**

145 N. Hershey Road, Harrisburg, PA 17112

#### **Site Data**

**Tax Parcel:** 68-024-094 **Acres:** 1.15 Acres

Zoning: Neighborhood Commercial Allowed Uses: Retail, Medical, Professional

Offices, Restaurants, Drive-Thrus,

Services

**Topography:** Level with some sloping

#### Comments

- 1.15 Acre Commercial lot located along
  Rt. 39 and at entrance to new community
- Great visibility in high growth area
- Sketch plans show a 5,000 SF multitenanted retail building
- Just minutes away from I-81
- Land Lease pricing will be determined based on amount of land improvement responsibilities from owner
- Ownership will do a build-to-suit for both a sale or a lease
- Sketches show up to a 5,000 SF retail building with drive-thru