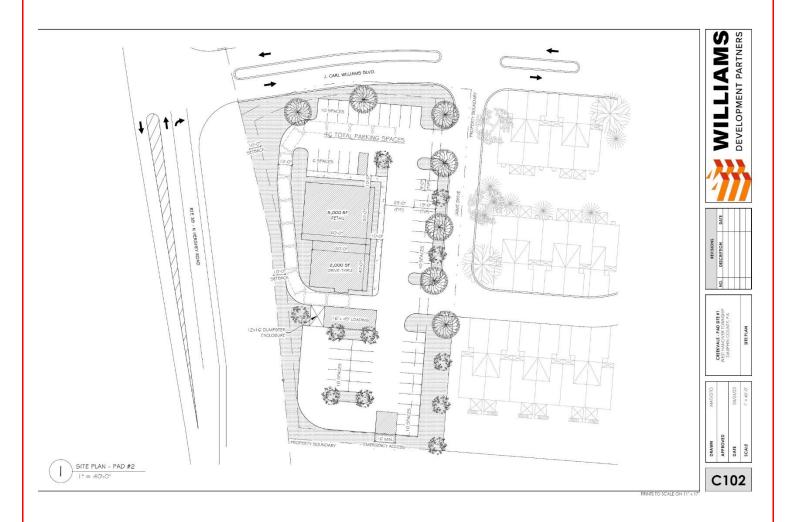

#### Comments

- 1.15 Acre Commercial lot located along
  Rt. 39 and at entrance to new community
- Great visibility in high growth area
- Sketch plans show a 5,000 SF multitenanted retail building
- Just minutes away from I-81
- Land Lease pricing will be determined based on amount of land improvement responsibilities from owner
- Ownership will do a build-to-suit for both a sale or a lease
- Sketches show up to a 5,000 SF retail building with drive-thru

# **SKETCH PLAN**

The information, though deemed reliable, is herein not warranted and is subject to correction, revision, verification and change without notice. RSR REALTORS®, its agents and employees assume no liability for any errors or omissions, change of price, prior sale or lease, other unforeseen conditions or withdrawal without notice. RSR REALTORS® is working on behalf of the seller/lessor unless otherwise stated