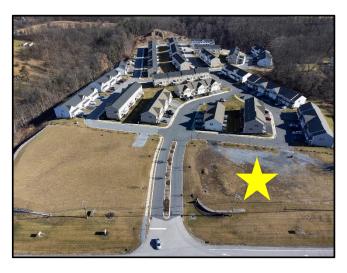

# **AVAILABLE - 1.15 Acre Commercial Lot**

145 N. Hershey Road, Harrisburg, PA 17112

#### Comments

- 1.15 Acre Commercial lot located along
  Rt. 39 and at entrance to new community
- Great visibility in high growth area
- Sketch plans show a 5,000 SF multitenanted retail building
- Just minutes away from I-81
- Land Lease pricing will be determined based on amount of land improvement responsibilities from owner
- Ownership will do a build-to-suit for both a sale or a lease
- Sketches show up to a 5,000 SF retail building with drive-thru