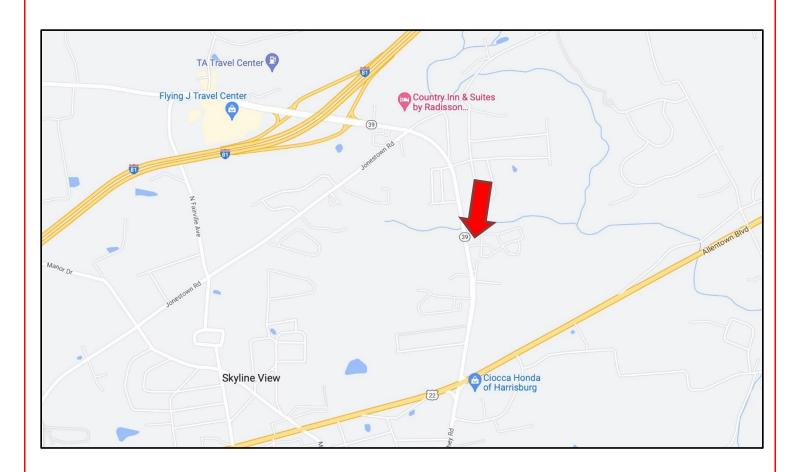

# **AVAILABLE - 1.15 Acre Commercial Lot**

145 N. Hershey Road, Harrisburg, PA 17112

#### **Directions to Site**

I-81 to Exit 77. South of Rt. 39 to property on left