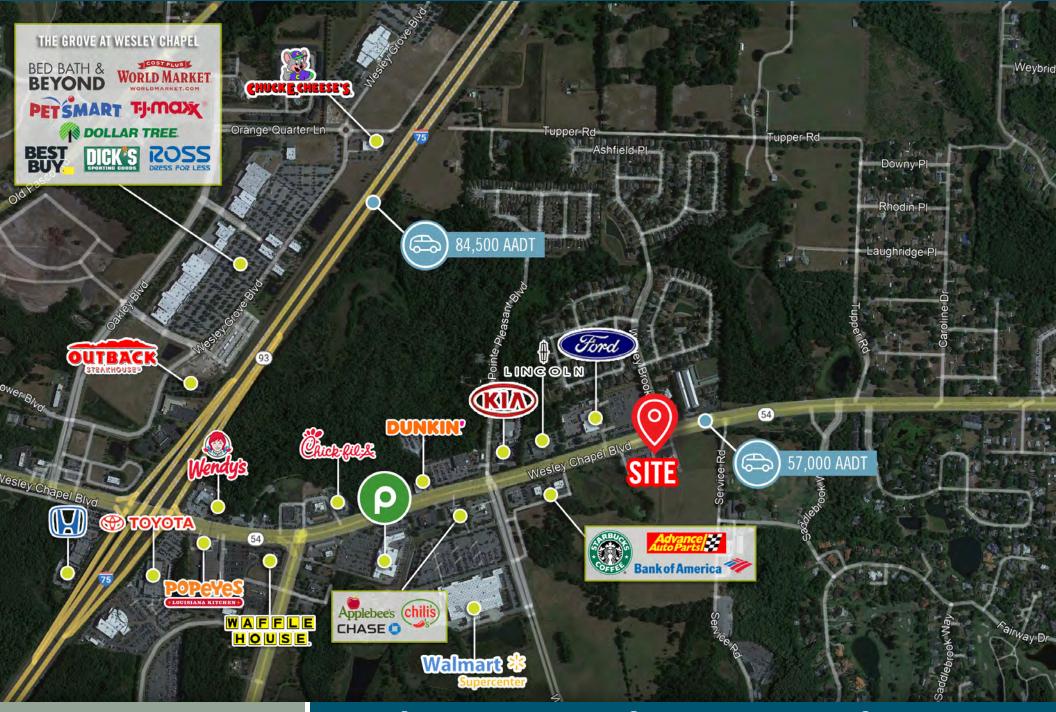

#### **PROPERTY HIGHLIGHTS**

- Q2 2024 Delivery
- Located at the median opening driveway on State Road 54 (Wesley Chapel Blvd.) and Wesley Brook Dr.
- Co-Tenants Include: Jersey Mike's, Domino's, Venus Nail Bar, Max's Pet Market, First Watch, Five Guys and BayCare
- Close proximity to strong anchors Publix and Walmart
   Supercenter
- Strong demographics with major residential and commercial growth planned
- Traffic Counts: 57,000 AADT on State Road 54

#### CLEARWATER CROSSINGS 28800 State Rd. 54, Wesley Chapel, FL 33543