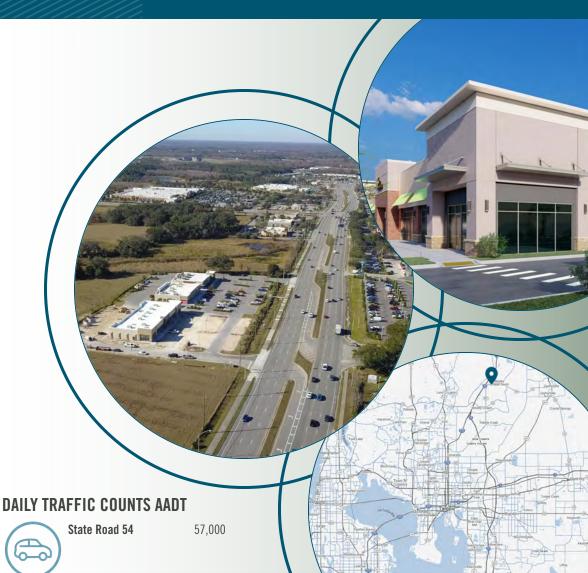

#### **PROPERTY HIGHLIGHTS**

- Q2 2024 Delivery
- Located at the median opening driveway on State Road 54 (Wesley Chapel Blvd.) and Wesley Brook Dr.
- Co-Tenants Include: Jersey Mike's, Domino's, Venus Nail Bar, Max's Pet Market, First Watch, Five Guys and BayCare
- Close proximity to strong anchors Publix and Walmart
   Supercenter
- Strong demographics with major residential and commercial growth planned
- Traffic Counts: 57,000 AADT on State Road 54

#### CLEARWATER CROSSINGS 28800 State Rd. 54, Wesley Chapel, FL 33543