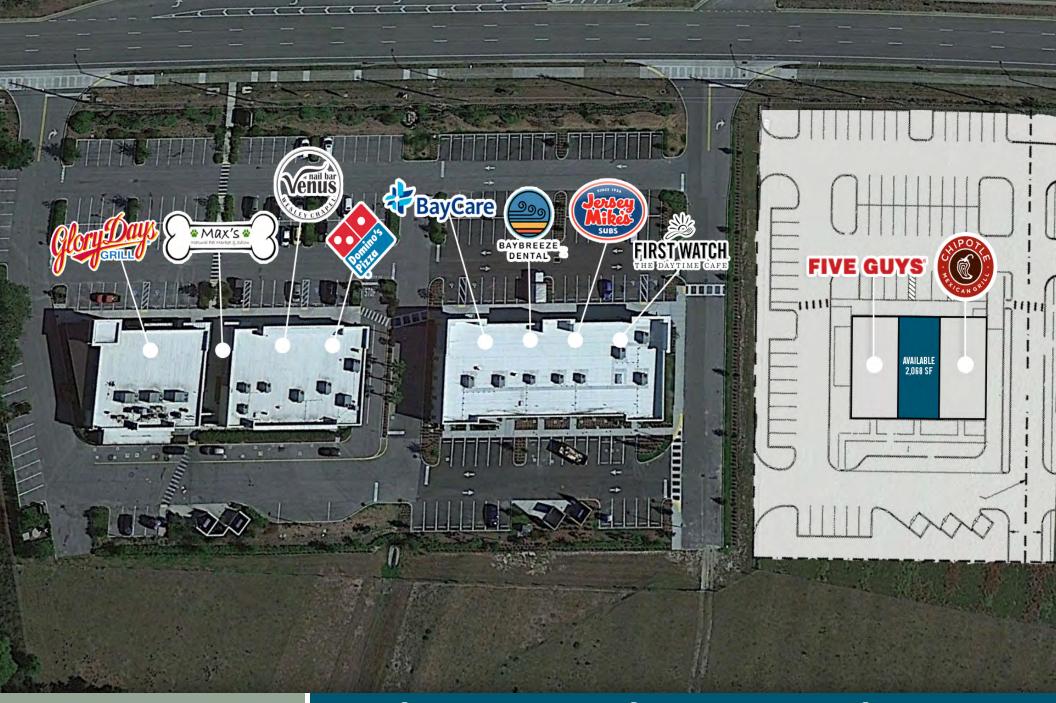

#### **PROPERTY HIGHLIGHTS**

- Q2 2024 Delivery
- Located at the median opening driveway on State Road 54 (Wesley Chapel Blvd.) and Wesley Brook Dr.
- Co-Tenants Include: Jersey Mike's, Domino's, Venus Nail Bar, Max's Pet Market, First Watch, Five Guys and BayCare
- Close proximity to strong anchors Publix and Walmart
   Supercenter
- Strong demographics with major residential and commercial growth planned
- Traffic Counts: 57,000 AADT on State Road 54

#### CLEARWATER CROSSINGS 28800 State Rd. 54, Wesley Chapel, FL 33543