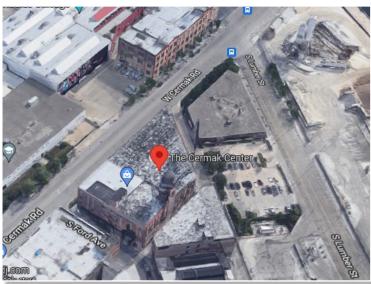

---------|-------------|
| 1st Floor | 9,500 SF        | Warehouse   |
| 150       | 8,200-10,750 SF | Loft Office |
| 225       | 1,795 SF        | Loft Office |
| 301       | 1,984 SF        | Loft Office |
| 404       | 1,900 SF        | Loft Office |
|           |                 | Loft Office |

#### Rental Rate: \$10.00- 12.00 PSF Modified Gross



### FOR MORE INFORMATION:

RANDY OLCZYK
Direct: 847.246.9611
randy@chicagolandcommercial.com

RAY OKIGAWA Direct: 847.246.9632 ray@chicagolandcommercial.com





629 W. CERMAK ROAD CHICAGO, IL

### AREA MAPS







629 W. CERMAK ROAD CHICAGO, IL

## LOFT OFFICE PHOTOGRAPHS













LEASING | SALES | TENANT ADVISORY | MANAGEMENT

www.chicagolandcommercial.com



629 W. CERMAK ROAD CHICAGO, IL

## Building & Warehouse Photographs













Leasing | Sales | Tenant Advisory | Management

www.chicagolandcommercial.com