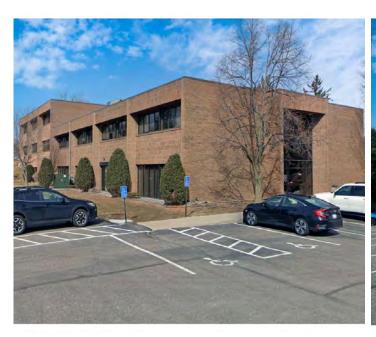

# MENDOTA HEIGHTS EXECUTIVE CENTER

750 SOUTH PLAZA DRIVE, MENDOTA HEIGHTS, MN 55120

### **PROPERTY OVERVIEW**

Mendota Heights Business Center is conveniently located off Dodd Rd (Hwy 149) and Hwy 62 just east of I-35E. The building offers smaller businesses functional office space with an abundance of amenities including a building conference room, break room with vending, 24-hour key card access for employees and an after-hours call box for visitors. The property has an extremely large parking lot and is walking distance to restaurants and retail.

### **PROPERTY HIGHLIGHTS**

- Secure Access and Abundant Parking
- Many Suites with Floor-to-Ceiling Windows
- Quick Access to I-35E, I-494, Hwy 62, and Hwy 149
- Area businesses include McDonald's, Subway, Teresa's Mexican, Haiku Japanese Bistro, Walgreens, Anytime Fitness, Ze's Diner, Cold Stone Creamer, Caribou Coffee, Green Lotus Yoga, and Tommy Chicago