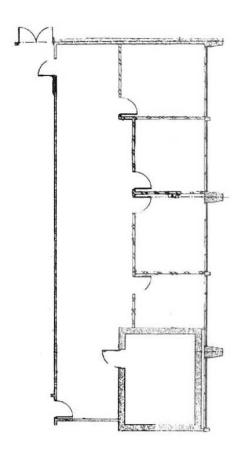

# 443 SF UP TO 913 SF AVAILABILITIES

750 SOUTH PLAZA DRIVE, MENDOTA HEIGHTS, MN 55120

SUITE 211: 670 SF

SUITE 317: 443 SF Available w/30 Day Notice

SUITE 215: 450 SF Available 03/01/2025

vailable 03/01/2025

Available 03/01/2025

Suites 215 and 211 Can be Combined for: 1,120 SF

## SUITE 210: 632 SF

SUITE 217: 708 SF

SUITE 323: 913 SF