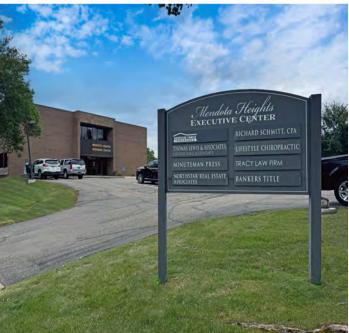

# **BUSINESS MAP**

750 SOUTH PLAZA DRIVE, MENDOTA HEIGHTS, MN 55120

### **PROPERTY HIGHLIGHTS**

- Secure Access and Abundant Parking
- Many Suites with Floor-to-Ceiling Windows
- Quick Access to I-35E, I-494, Hwy 62, and Hwy 149
- Area businesses include McDonald's, Subway, Teresa's Mexican, Haiku Japanese Bistro, Walgreens, Anytime Fitness, Ze's Diner, Cold Stone Creamer, Caribou Coffee, Green Lotus Yoga, and Tommy Chicago