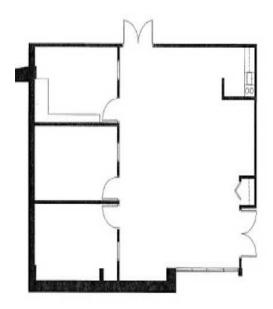

# 1,012 SF UP TO 1,500 SF AVAILABILITIES

750 SOUTH PLAZA DRIVE, MENDOTA HEIGHTS, MN 55120

SUITE 322: 1,012 SF

SUITE 221: 1,021 SF

SUITE 208: 1,197 SF Available 03/01/2025

SUITE 110: 1,500 SF