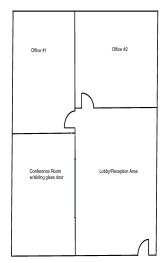

# 443 SF UP TO 913 SF AVAILABILITIES

750 SOUTH PLAZA DRIVE, MENDOTA HEIGHTS, MN 55120

SUITE 211: 670 SF

SUITE 317: 443 SF Available w/30 Day Notice

SUITE 215: 450 SF Available 03/01/2025

vailable 03/01/2025

Available 03/01/2025

Suites 215 and 211 Can be Combined for: 1,120 SF

## SUITE 210: 632 SF

SUITE 217: 708 SF

SUITE 323: 913 SF