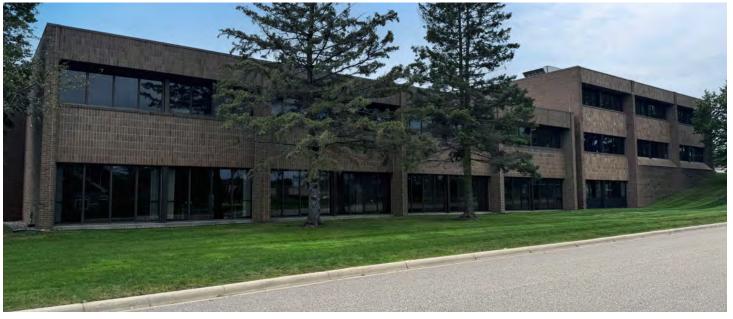

### OFFICE FOR LEASE

# MENDOTA HEIGHTS EXECUTIVE CENTER

750 SOUTH PLAZA DRIVE, MENDOTA HEIGHTS, MN 55120

### **PROPERTY OVERVIEW**

Mendota Heights Business Center is conveniently located off Dodd Rd (Hwy 149) and Hwy 62 just east of I-35E. The building offers smaller businesses functional office space with an abundance of amenities including a building conference room, break room with vending, 24-hour key card access for employees and an after-hours call box for visitors. The property has an extremely large parking lot and is walking distance to restaurants and retail.