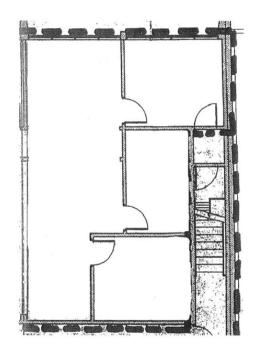

# 1,915 SF UP TO 2,070 SF AVAILABILITIES

750 SOUTH PLAZA DRIVE, MENDOTA HEIGHTS, MN 55120

SUITE 104: 1,915 SF

SUITE 101: 2,070 SF

14665 Galaxie Ave Suite 350 Apple Valley, MN 55124

Senior Director Brokerage Services 0: (651) 262-1006 C: (651) 331-9136 andy@amkprop.com 20366237, Minnesota