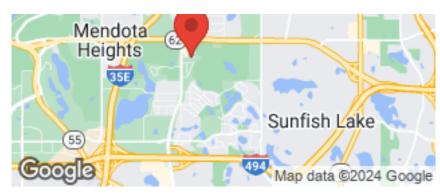

Heights Business Center is conveniently located off Dodd Rd (Hwy 149) and Hwy 62 just east of I-35E. The building offers smaller businesses functional office space with an abundance of amenities including a building conference room, break room with vending, 24-hour key card access for employees and an after-hours call box for visitors. The property has an extremely large parking lot and is walking distance to restaurants and retail.

### **PROPERTY HIGHLIGHTS**

- Secure Access and Abundant Parking
- Many Suites with Floor-to-Ceiling Windows
- Quick Access to I-35E, I-494, Hwy 62, and Hwy 149
- Area businesses include McDonald's, Subway, Teresa's Mexican, Haiku Japanese Bistro, Walgreens, Anytime Fitness, Ze's Diner, Cold Stone Creamer, Caribou Coffee, Green Lotus Yoga, and Tommy Chicago



#### KW COMMERCIAL MIDWEST | AMK

14665 Galaxie Ave Suite 350 Apple Valley, MN 55124

### **ANDY MANTHEI**

Senior Director Brokerage Services O: (651) 262-1006 C: (651) 331-9136 andy@amkprop.com 20366237, Minnesota

#### DAVID LUND

Senior Associate O: (651) 332-7766 C: (651) 354-5637 david@amkprop.com 40468728, Minnesota

# MENDOTA HEIGHTS BUSINESS CENTER

750 SOUTH PLAZA DRIVE, MENDOTA HEIGHTS, MN 55120











# KW COMMERCIAL MIDWEST | AMK 14665 Galaxie Ave Suite 350 Apple Valley, MN 55124

### **ANDY MANTHEI**

Senior Director Brokerage Services 0: (651) 262-1006 C: (651) 331-9136 andy@amkprop.com 20366237, Minnesota

### **DAVID LUND**

Senior Associate 0: (651) 332-7766 C: (651) 354-5637 david@amkprop.com 40468728, Minnesota

# 443 SF UP TO 913 SF AVAILABILITIES

750 SOUTH PLAZ