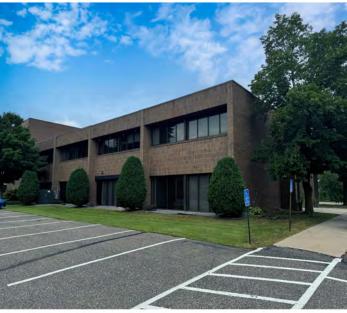

# MENDOTA HEIGHTS BUSINESS CENTER

750 SOUTH PLAZA DRIVE, MENDOTA HEIGHTS, MN 55120

### **PROPERTY OVERVIEW**

Mendota Heights Business Center is conveniently located off Dodd Rd (Hwy 149) and Hwy 62 just east of I-35E. The building offers smaller businesses functional office space with an abundance of amenities including a building conference room, break room with vending, 24-hour key card access for employees and an after-hours call box for visitors. The property has an extremely large parking lot and is walking distance to restaurants and retail.

### **PROPERTY HIGHLIGHTS**

- Secure Access and Abundant Parking
- Many Suites with Floor-to-Ceiling Windows
- Quick Access to I-35E, I-494, Hwy 62, and Hwy 149
- Area businesses include McDonald's, Subway, Teresa's Mexican, Haiku Japanese Bistro, Walgreens, Anytime Fitness, Ze's Diner, Cold Stone Creamer, Caribou Coffee, Green Lotus Yoga, and Tommy Chicago