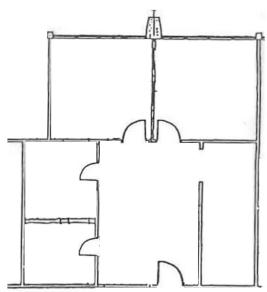

# 443 SF UP TO 913 SF AVAILABILITIES

750 SOUTH PLAZA DRIVE, MENDOTA HEIGHTS, MN 55120

SUITE 211: 670 SF

SUITE 317: 443 SF Available w/30 Day Notice

SUITE 215: 450 SF Available 03/01/2025

vailable 03/01/2025

Available 03/01/2025

Suites 215 and 211 Can be Combined for: 1,120 SF

## SUITE 210: 632 SF

SUITE 217: 708 SF

SUITE 323: 913 SF