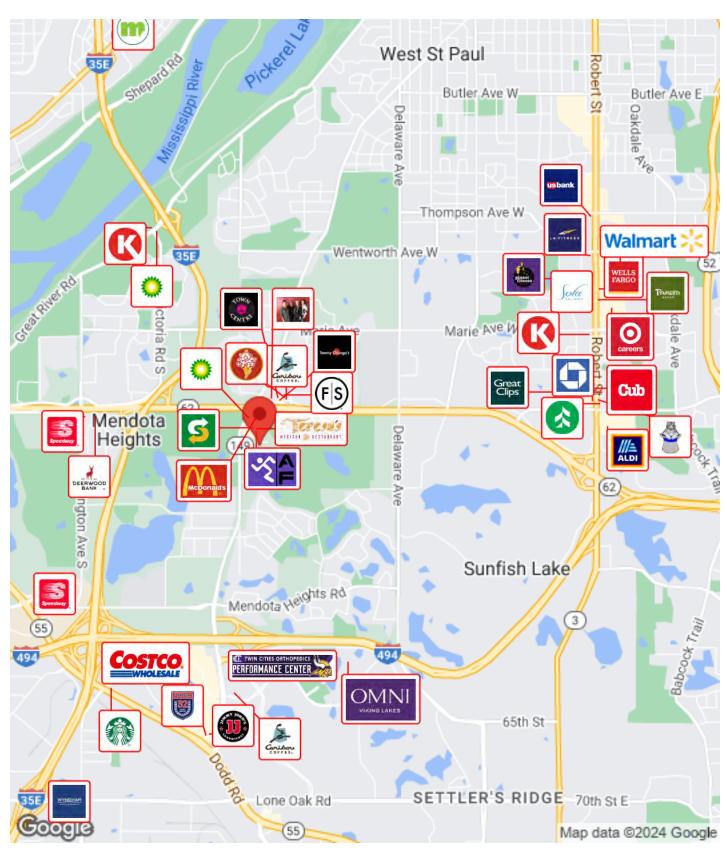

# **BUSINESS MAP**

750 SOUTH PLAZA DRIVE, MENDOTA HEIGHTS, MN 55120

### **PROPERTY HIGHLIGHTS**

- Secure Access and Abundant Parking
- Many Suites with Floor-to-Ceiling Windows
- Quick Access to I-35E, I-494, Hwy 62, and Hwy 149
- Area businesses include McDonald's, Subway, Teresa's Mexican, Haiku Japanese Bistro, Walgreens, Anytime Fitness, Ze's Diner, Cold Stone Creamer, Caribou Coffee, Green Lotus Yoga, and Tommy Chicago