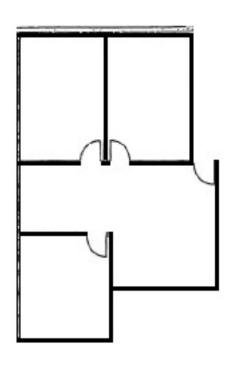

# 443 SF UP TO 913 SF AVAILABILITIES

750 SOUTH PLAZA DRIVE, MENDOTA HEIGHTS, MN 55120

SUITE 211: 670 SF

SUITE 317: 443 SF Available w/30 Day Notice

SUITE 215: 450 SF Available 03/01/2025

vailable 03/01/2025

Available 03/01/2025

Suites 215 and 211 Can be Combined for: 1,120 SF

## SUITE 210: 632 SF

SUITE 217: 708 SF

SUITE 323: 913 SF