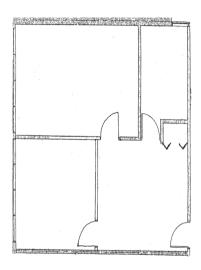

# 1,012 SF UP TO 1,500 SF AVAILABILITIES

750 SOUTH PLAZA DRIVE, MENDOTA HEIGHTS, MN 55120

SUITE 322: 1,012 SF

SUITE 221: 1,021 SF

SUITE 208: 1,197 SF Available 03/01/2025

SUITE 110: 1,500 SF