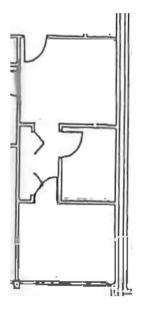

# 443 SF UP TO 913 SF AVAILABILITIES

750 SOUTH PLAZA DRIVE, MENDOTA HEIGHTS, MN 55120

SUITE 211: 670 SF

SUITE 317: 443 SF Available w/30 Day Notice

SUITE 215: 450 SF Available 03/01/2025

vailable 03/01/2025

Available 03/01/2025

Suites 215 and 211 Can be Combined for: 1,120 SF

## SUITE 210: 632 SF

SUITE 217: 708 SF

SUITE 323: 913 SF