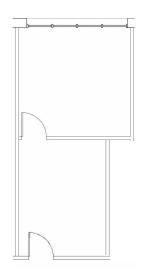

# 1,012 SF UP TO 1,500 SF AVAILABILITIES

750 SOUTH PLAZA DRIVE, MENDOTA HEIGHTS, MN 55120

SUITE 322: 1,012 SF

SUITE 221: 1,021 SF

SUITE 208: 1,197 SF Available 03/01/2025

SUITE 110: 1,500 SF