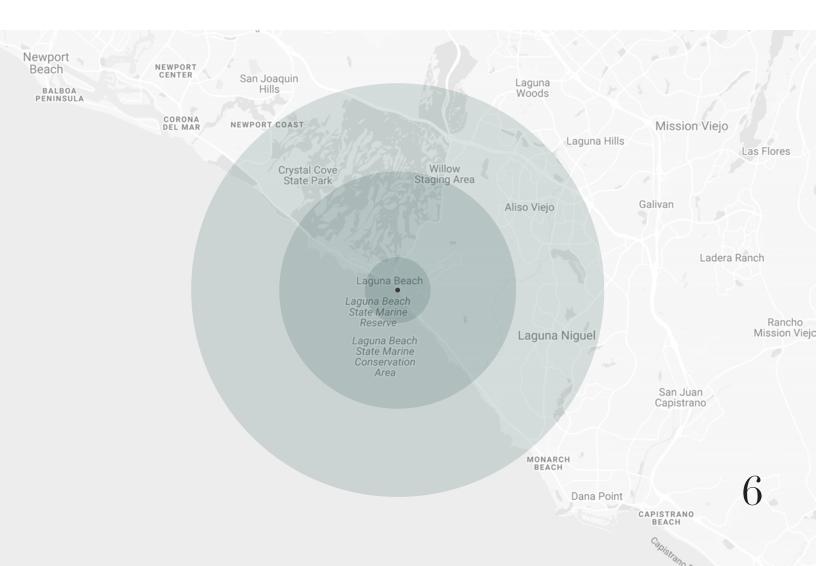

## Laguna Beach

Area Map

The information above has been obtained from sources believed to be reliable. While we do not doubt its accuracy, we have not verified it and make no guarantee, warranty or representation about it. It is your responsibility to independently confirm its accuracy and completeness. Any projections, opinions, assumptions or estimates used are for example only and do not represent the current or future performance of the property.

# Demographics

|                          | 1 M I     | 3 M I     | 5 M I     |
|--------------------------|-----------|-----------|-----------|
| Total Population         | 8,030     | 23,200    | 106,875   |
| Average Household Income | \$164,054 | \$195,076 | \$170,583 |
| Total Households         | 4,068     | 10,156    | 43,176    |
| Daytime Population       | 10,896    | 26,652    | 109,991   |
| Median Age               | 49.8      | 48.1      | 43.2      |