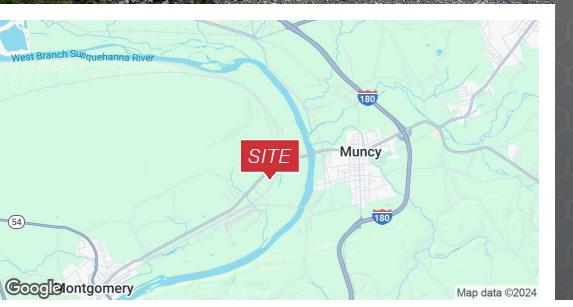

#### **PROPERTY DESCRIPTION**

4 Girton Dr. offers a prime location with its Industrial Campus situated in the heart of Northeast Pennsylvania. The 4 Acre fully fenced in gravel yard space allows for multiple uses.

#### **PROPERTY HIGHLIGHTS**

- 4 Acres Industrial Outdoor Storage
- Gravel Yard
- Fully Fenced in
- Possible Site uses:
   Building Products
   Truck Parking
   Container storage
   Heavy Equipment storage
   Lumber storage
- Access to I-180 via Route 405