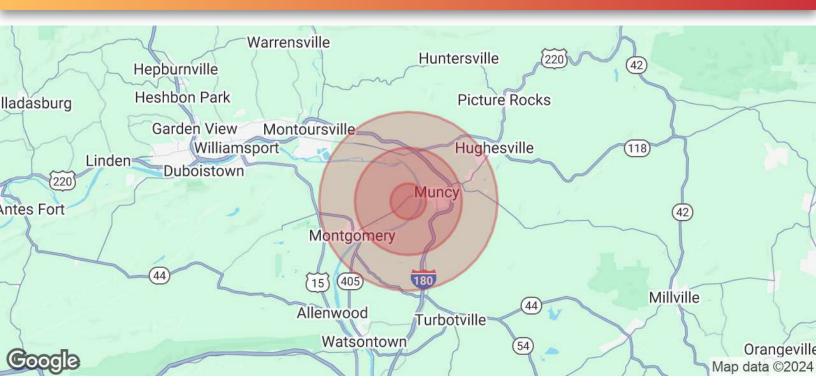

## **N**/**I**Mertz

NAI Mertz | 21 Roland Avenue
 Mount Laurel, NJ 08054
 856.234.9600 | naimertz.com

FOR LEASE

LAND - YARD STORAGE

**Q** 4 ACRES

| POPULATION           | 1 MILE   | 3 MILES   | 5 MILES   |
|----------------------|----------|-----------|-----------|
| Total Population     | 853      | 6,518     | 16,928    |
| Average Age          | 40       | 42        | 43        |
| Average Age (Male)   | 39       | 41        | 41        |
| Average Age (Female) | 40       | 43        | 44        |
| HOUSEHOLDS & INCOME  | 1 MILE   | 3 MILES   | 5 MILES   |
| Total Households     | 98       | 2,235     | 6,443     |
| # of Persons per HH  | 8.7      | 2.9       | 2.6       |
| Average HH Income    | \$57,363 | \$76,346  | \$81,512  |
|                      |          |           |           |
| Average House Value  | \$57,988 | \$176,550 | \$203,759 |

#### **TRAFFIC COUNTS**

| Route 405 | 5,000/day |
|-----------|-----------|
|           |           |

Demographics data derived from AlphaMap