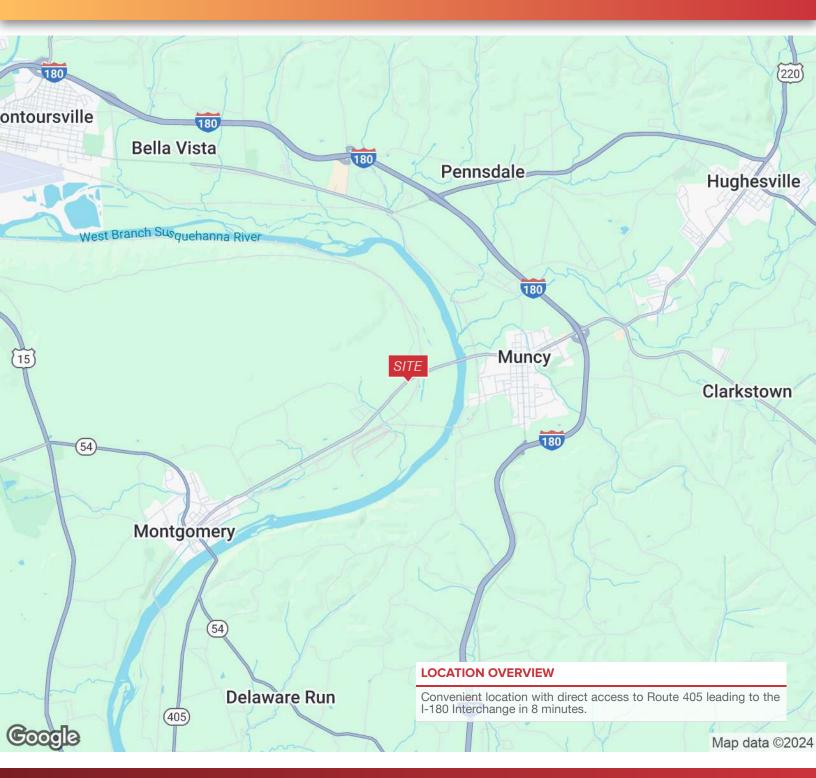

#### **PROPERTY DESCRIPTION**

4 Girton Dr. offers a prime location with its Industrial Campus situated in the heart of Northeast Pennsylvania. The 4 Acre fully fenced in gravel yard space allows for multiple uses.

#### **PROPERTY HIGHLIGHTS**

- 4 Acres Industrial Outdoor Storage
- Gravel Yard
- Fully Fenced in
- Possible Site uses:
   Building Products
   Truck Parking
   Container storage
   Heavy Equipment storage
   Lumber storage
- Access to I-180 via Route 405