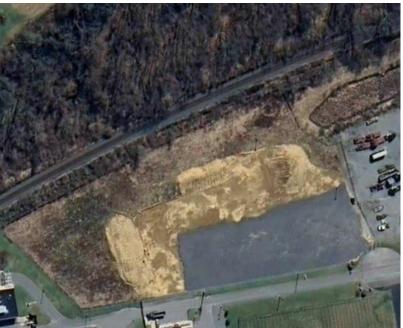

#### **PROPERTY DESCRIPTION**

4 Girton Dr. offers a prime location with its Industrial Campus situated in the heart of Northeast Pennsylvania. The 4 Acre fully fenced in gravel yard space allows for multiple uses.

#### **PROPERTY HIGHLIGHTS**

- 4 Acres Industrial Outdoor Storage
- Gravel Yard
- Fully Fenced in
- Possible Site uses:
   Building Products
   Truck Parking
   Container storage
   Heavy Equipment storage
   Lumber storage
- Access to I-180 via Route 405