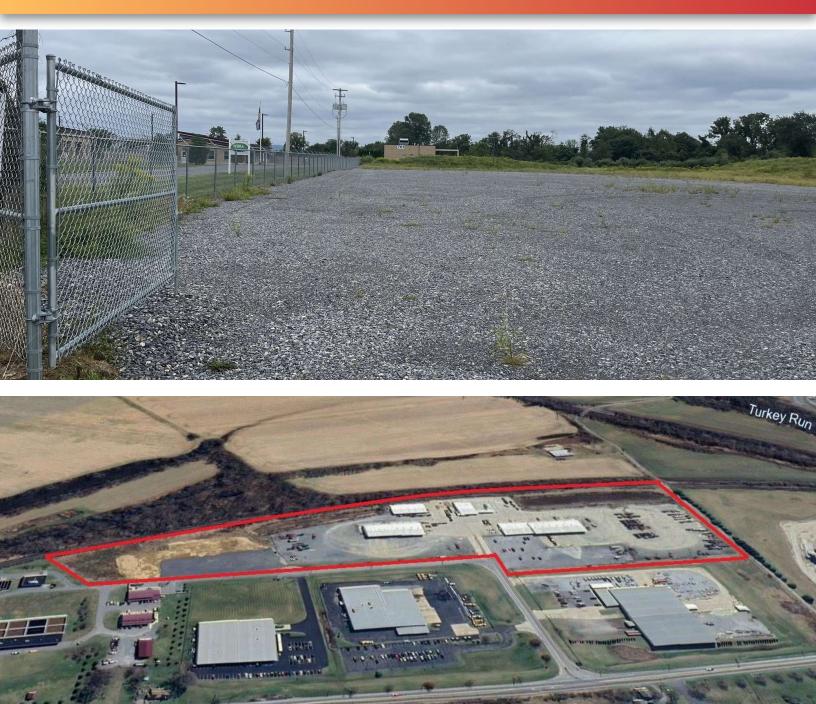

#### **PROPERTY DESCRIPTION**

4 Girton Dr. offers a prime location with its Industrial Campus situated in the heart of Northeast Pennsylvania. The 4 Acre fully fenced in gravel yard space allows for multiple uses.

#### **PROPERTY HIGHLIGHTS**

- 4 Acres Industrial Outdoor Storage
- Gravel Yard
- Fully Fenced in
- Possible Site uses:
   Building Products
   Truck Parking
   Container storage
   Heavy Equipment storage
   Lumber storage
- Access to I-180 via Route 405