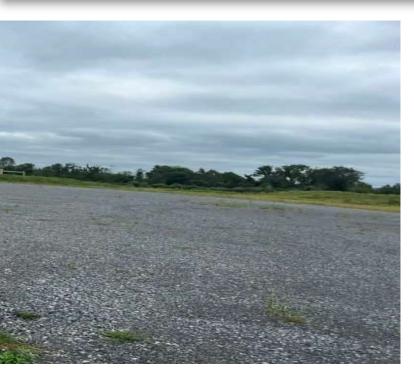

#### **PROPERTY DESCRIPTION**

4 Girton Dr. offers a prime location with its Industrial Campus situated in the heart of Northeast Pennsylvania. The 4 Acre fully fenced in gravel yard space allows for multiple uses.

#### **PROPERTY HIGHLIGHTS**

- 4 Acres Industrial Outdoor Storage
- Gravel Yard
- Fully Fenced in
- Possible Site uses:
   Building Products
   Truck Parking
   Container storage
   Heavy Equipment storage
   Lumber storage
- Access to I-180 via Route 405