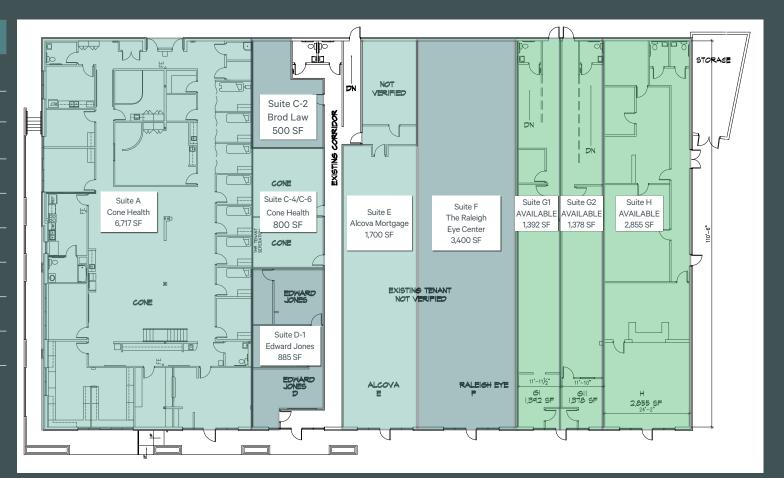

### **Floor Plans**

| Suite   | Tenant                                          | Size (SF) |
|---------|-------------------------------------------------|-----------|
| A       | Cone Health Outpatient<br>Rehabilitation Center | 6,717     |
| C-2     | Brod Law                                        | 500       |
| C-4/C-6 | Cone Health Outpatient<br>Rehabilitation Center | 800       |
| D-1     | Edward Jones                                    | 885       |
| E       | Alcova Mortgage                                 | 1,700     |
| F       | The Raleigh Eye Center                          | 3,400     |
| G-1     | AVAILABLE                                       | 1,392     |
| G-2     | AVAILABLE                                       | 1,378     |
| н       | AVAILABLE                                       | 2,855     |
|         |                                                 |           |