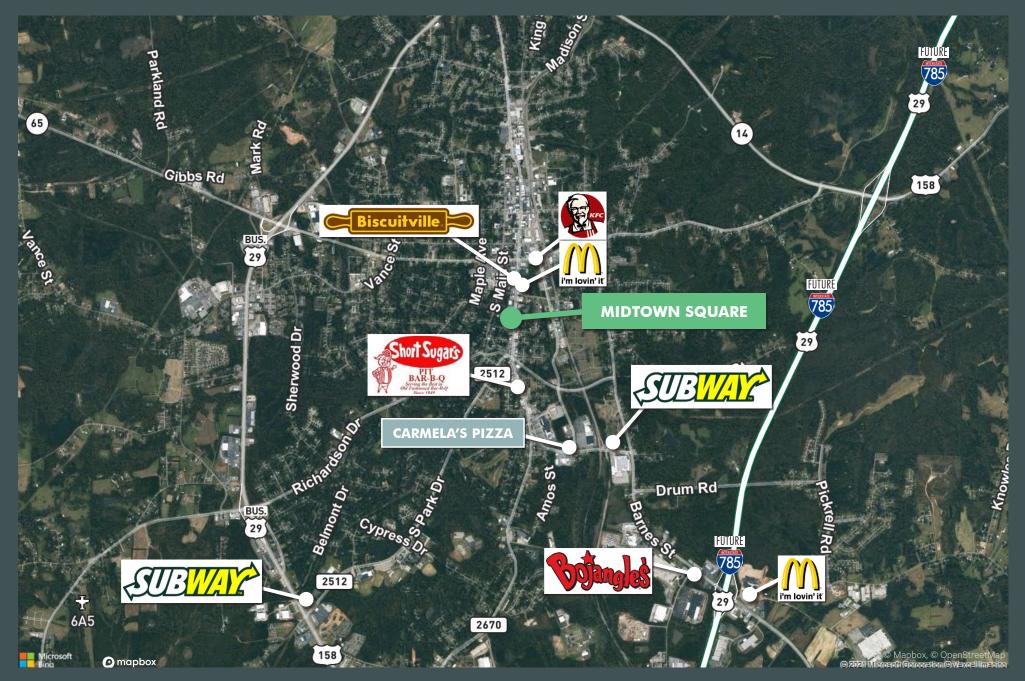

# Midtown Square Shopping Center

Multi-tenant retail shopping center with office and retail suites available for lease. Located on major thoroughfare within close proximity to downtown Reidsville. Easy access to US-29, Business 29, US-158, Highway 87, and Freeway Drive.

#### Shops at Midtown Square

730 S Scales Street | Reidsville, NC 27320