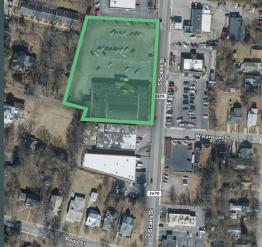

- + Total SF: 21,485 SF
- + Acreage: 1.83± Acres
- + Zoning: GB/RD
- + Year Built: 1949
- + Parking: 115 spaces
- + Lease Rate: \$15.00/SF
- + Traffic Counts: 13,000 VPD on S. Scales Street

| 2022 DEMOGRAPHICS  | 1 MILE   | 3 MILE   | 5 MILE   |
|--------------------|----------|----------|----------|
| Population         | 5,611    | 16,516   | 24,223   |
| Households         | 2,455    | 7,353    | 10,603   |
| Average HH Income  | \$50,599 | \$52,888 | \$57,220 |
| Daytime Population | 7,839    | 18,922   | 24,545   |

#### Shops at Midtown Square

730 S Scales Street | Reidsville, NC 27320