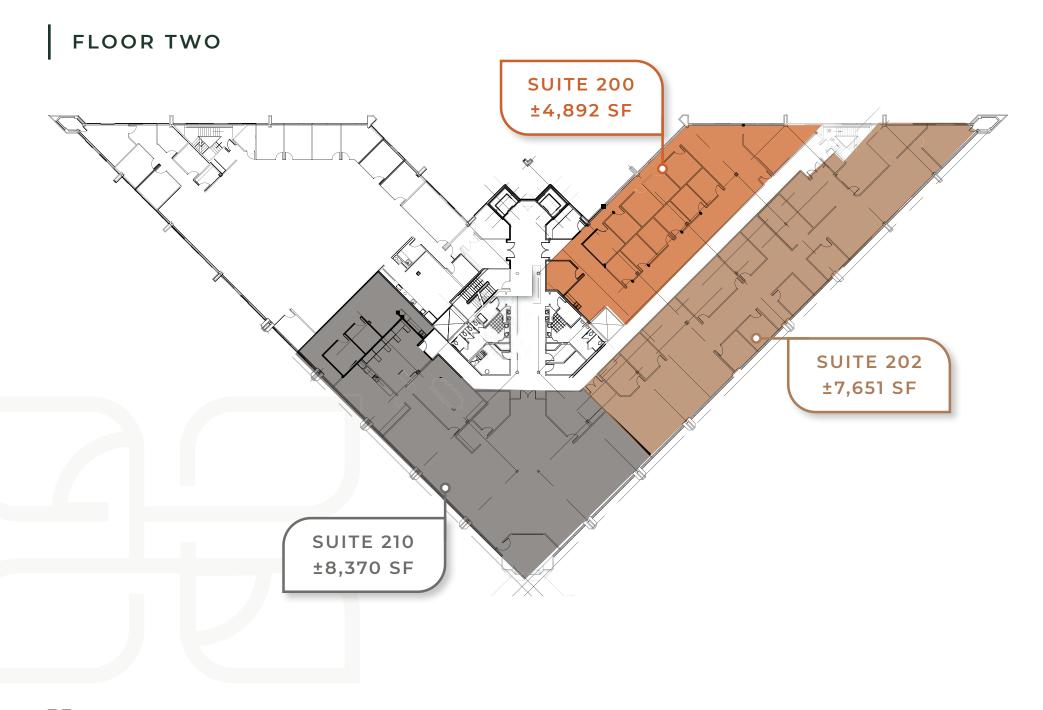

nutes from Greenville's vibrant Downtown core, Independence Corporate Park offers quick, convenient access to choice multi-family, retail, dining and entertainment destinations that promote talent retention.



#### DINING

The Sunflower Cafe (on-site)

Another Broken Egg Cafe

Bonefish Grill

Chick-Fil-A

Fusion Japanese

Steakhouse + Sushi Bar

**Fuddruckers** 

La Parilla Mexican

Restaurant

Longhorn Steakhouse

Panera Bread

Yard House

7 Brew Coffee



### **WELLNESS**

Orangetheory Fitness

**4Balance Fitness** 

Planet Fitness



### LODGING

Candlewood

Suites IHG

Residence Inn by

Marriott

Hilton Garden Inn

Hampton Inn



#### **SERVICES**

Costco Wholesale

Home Depot

Lowes

Publix

**Target** 

**Trader Joes** 

**UPS** 

Walmart Super Center

Whole Foods



# FLOOR ONE





### FLOOR THREE













TAYLOR ALLEN, SIOR CCIM taylor.allen@colliers.com | +1 864 527 5423

BAILEY TOLLISON
bailey.tollison@colliers.com | +1 864 527 5419



Colliers

This document has been prepared by Colliers International for advertising and general information only. Colliers International makes no guarantees, representations or warranties of any kind, expressed or implied, regarding the information including, but not limited to, warranties of content, accuracy and reliability. Any interested party should undertake their own inquiries as to the accuracy of the information. Colliers International excludes unequivocally all inferred or implied terms, conditions and warranties arising out of this document and excludes all liability for loss and damages arising there from. This pub