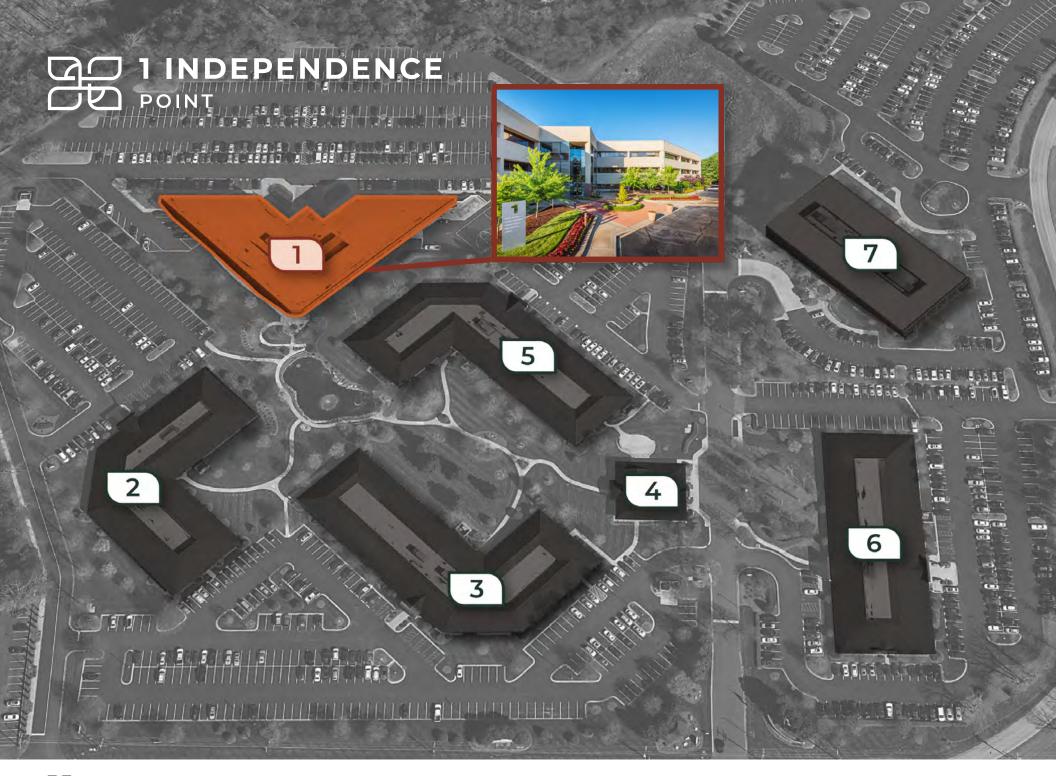

# PROPERTY HIGHLIGHTS

Independence Corporate Park is a connected, seven-building office campus located at the I-85/ I-385 interchange in Greenville, SC. Recently acquired by new owner The Simpson Organization, the park's recently modernized interiors and lakeside walking paths will soon be complemented by the fully reimagined centralized amenity clubhouse. From the fully amenitized Clubhouse and on-site management to ample free parking and wellness-driven campus experiences, discover Independence Corporate Park's elevated offering.

#### 7-BUILDING CAMPUS COMMUNITY

With indoor/outdoor seating in a park-like setting