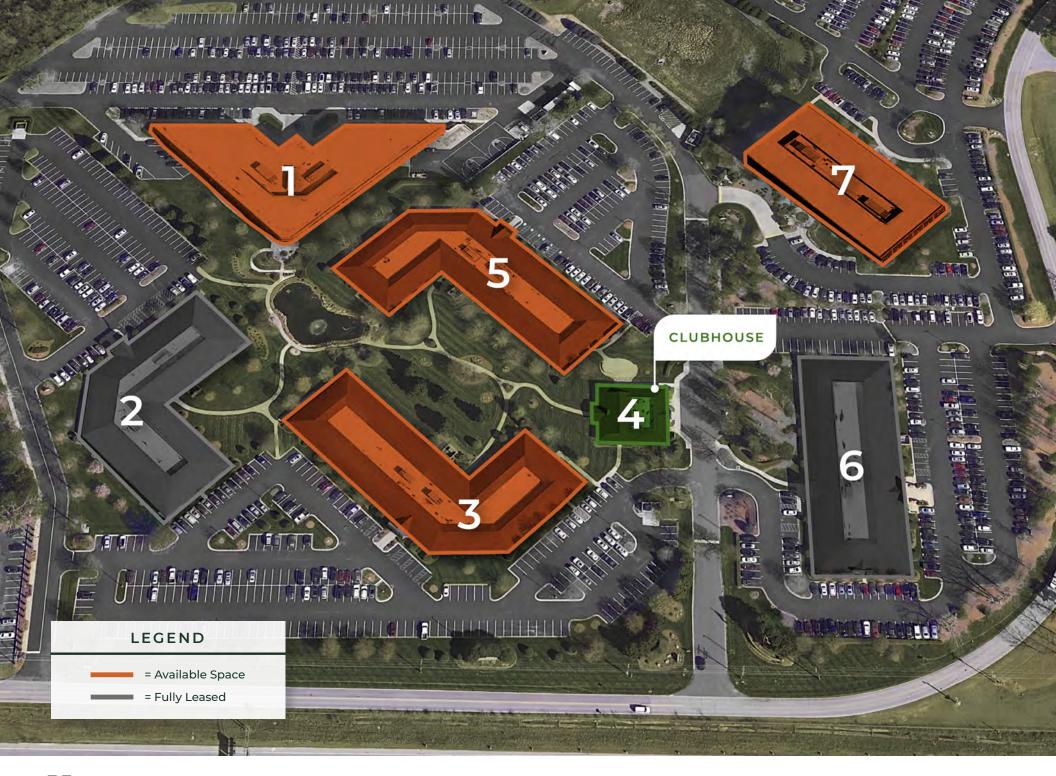

# PROPERTY HIGHLIGHTS

Independence Corporate Park is a connected, seven-building office campus located at the I-85/ I-385 interchange in Greenville, SC. Recently acquired by new owner The Simpson Organization, the park's recently modernized interiors and lakeside walking paths will soon be complemented by the fully reimagined centralized amenity clubhouse. From the fully amenitized Clubhouse and on-site management to ample free parking and wellness-driven campus experiences, discover Independence Corporate Park's elevated offering.

#### 7-BUILDING CAMPUS COMMUNITY

With indoor/outdoor seating in a park-like setting