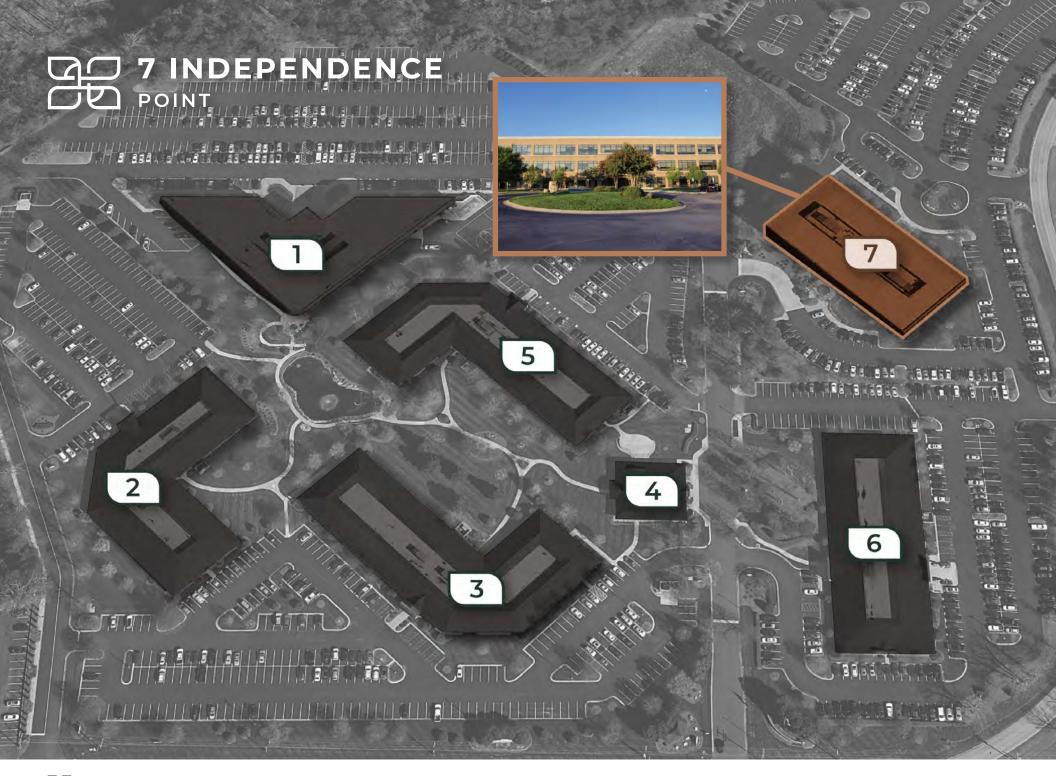

# PROPERTY HIGHLIGHTS

Independence Corporate Park is a connected, seven-building office campus located at the I-85/ I-385 interchange in Greenville, SC. Recently acquired by new owner The Simpson Organization, the park's recently modernized interiors and lakeside walking paths will soon be complemented by the fully reimagined centralized amenity clubhouse. From the fully amenitized Clubhouse and on-site management to ample free parking and wellness-driven campus experiences, discover Independence Corporate Park's elevated offering.