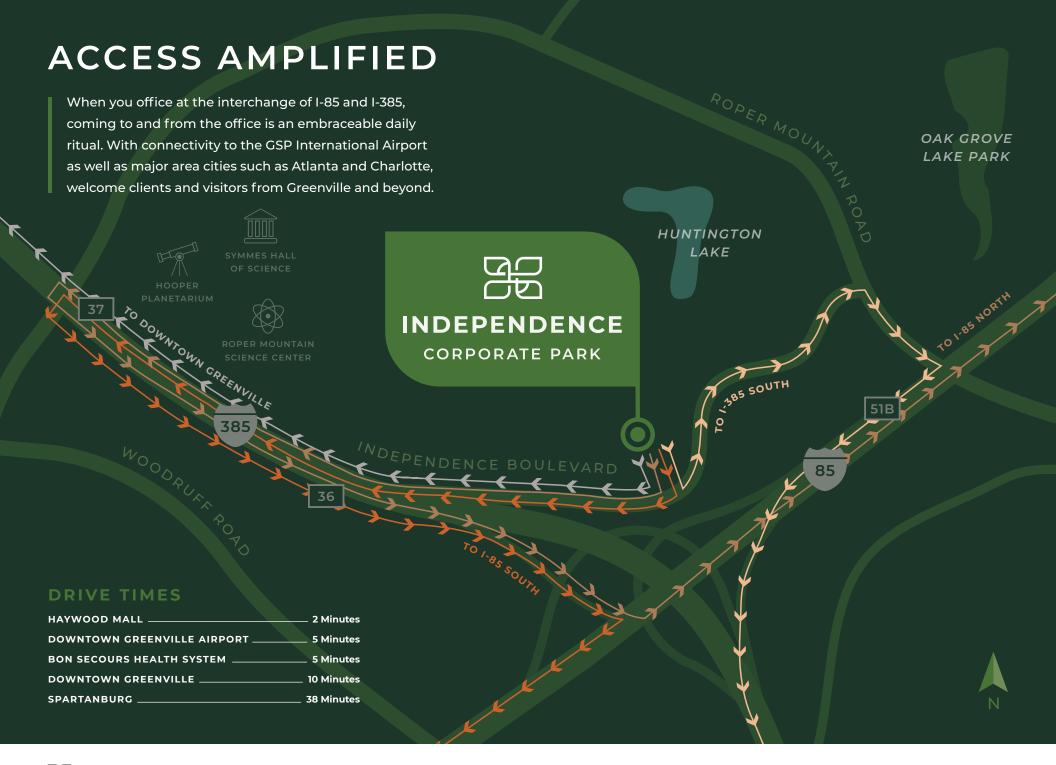

#### CONNECTED I-85 / I-385 ACCESS

Direct connection to Atlanta, Charlotte and the GSP International Airport

### **AREA FEATURES**

Positioned just 10 minutes from Greenville's vibrant Downtown core, Independence Corporate Park offers quick, convenient access to choice multi-family, retail, dining and entertainment destinations that promote talent retention.