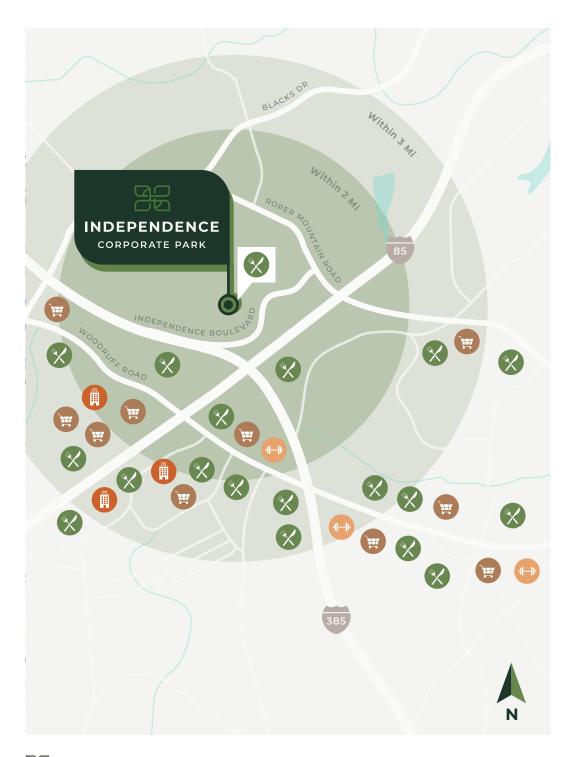

### **AREA FEATURES**

Positioned just 10 minutes from Greenville's vibrant Downtown core, Independence Corporate Park offers quick, convenient access to choice multi-family, retail, dining and entertainment destinations that promote talent retention.

#### DINING

The Sunflower Cafe (on-site)

Another Broken Egg Cafe

Bonefish Grill

Chick-Fil-A

Fusion Japanese

Steakhouse + Sushi Bar

**Fuddruckers** 

La Parilla Mexican

Restaurant

Longhorn Steakhouse

Panera Bread

Yard House

7 Brew Coffee

### **WELLNESS**

Orangetheory Fitness

**4Balance Fitness** 

Planet Fitness

### LODGING

Candlewood

Suites IHG

Residence Inn by

Marriott

Hilton Garden Inn

Hampton Inn

#### **SERVICES**

Costco Wholesale

Home Depot

Lowes

Publix

**Target** 

**Trader Joes** 

**UPS** 

Walmart Super Center

Whole Foods