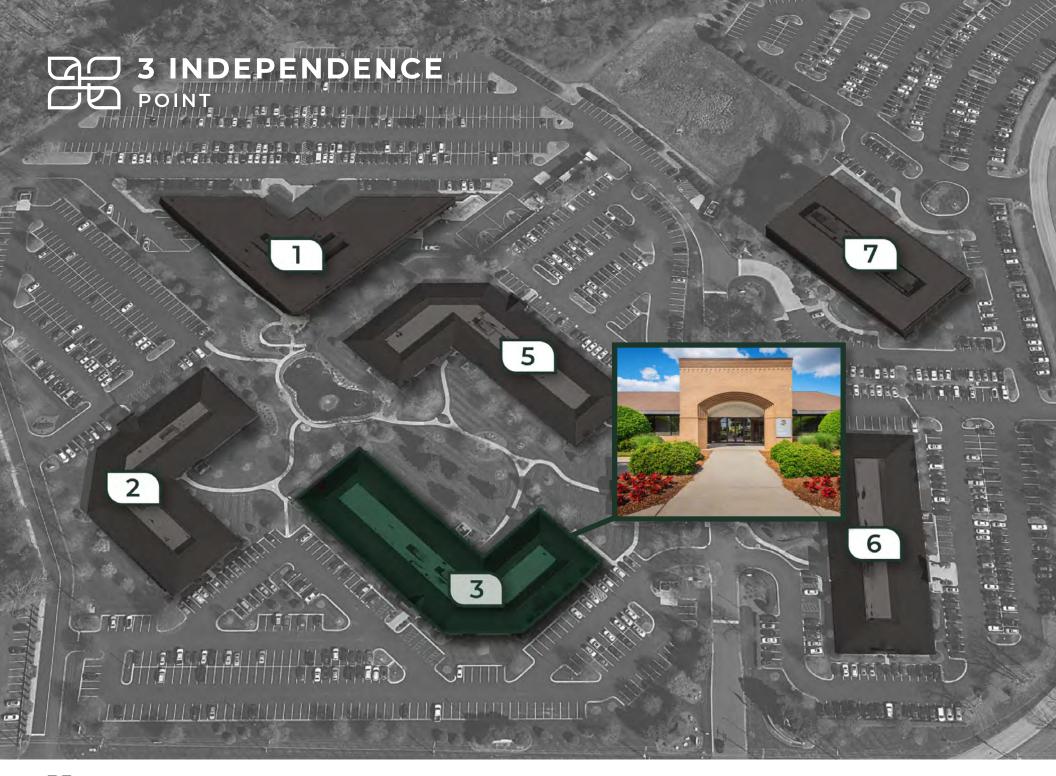

# PROPERTY HIGHLIGHTS

Independence Corporate Park is a connected, seven-building office campus located at the I-85/ I-385 interchange in Greenville, SC. Recently acquired by new owner The Simpson Organization, the park's recently modernized interiors and lakeside walking paths will soon be complemented by the fully reimagined centralized amenity clubhouse. From the fully amenitized Clubhouse and on-site management to ample free parking and wellness-driven campus experiences, discover Independence Corporate Park's elevated offering.