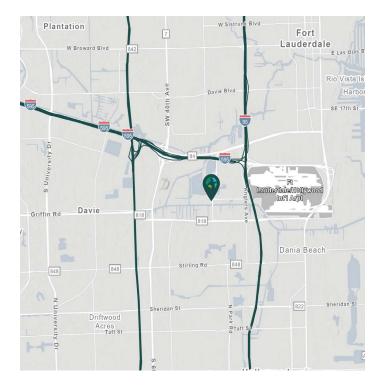

### LOCATION

- Distribution facility within a leading industrial business park in Broward County Florida with over 2 million SF of warehouse and industrial space
- Strategically located at a transportation nexus, in close proximity to I-95, State Road 84, the Florida Turnpike, I-595, Fort Lauderdale International Airport and minutes away from Port Everglades
- Ideal for companies in Aviation/Aerospace, Marine Technology, and Advanced Manufacturing industries