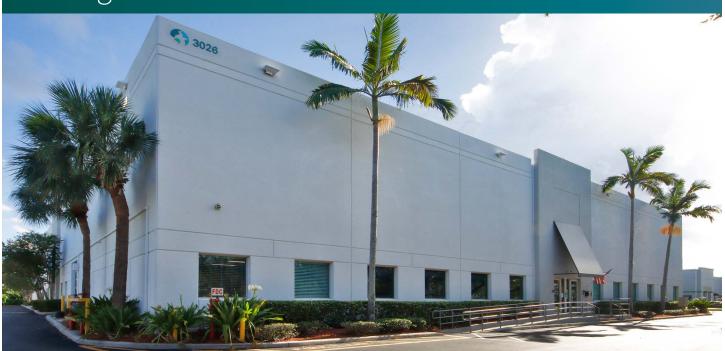

## Prologis Port 95 1400

3026 SW 42nd Street Fort Lauderdale, FL 33312 USA

#### FACILITY

- Suite B1 25,463 SF / 2,617 SF office
- 44,656 SF total building size
- 24' clear ceiling height
- 4 dock high doors
- 6 drive-in doors (3 on each side of the unit)
- 50' x 40' typical column spacing
- 85 total parking stalls
- 90' truck court depth
- Flow through loading available
- Available Immediately