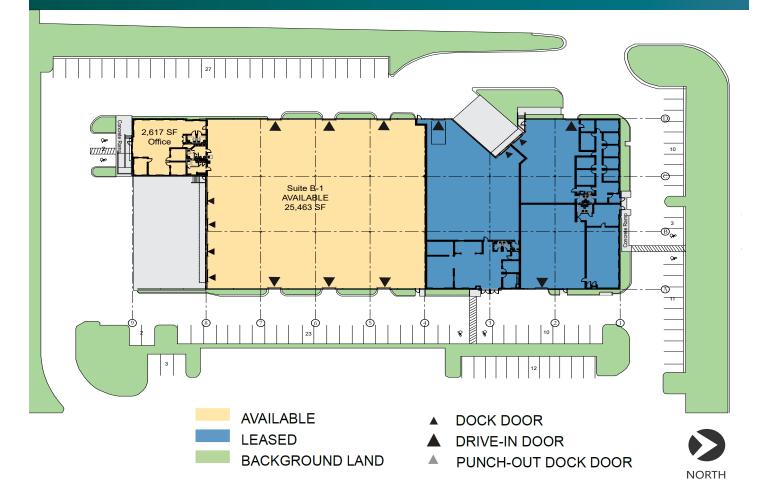

#### FACILITY

- Suite B1 25,463 SF / 2,617 SF office
- 44,656 SF total building size
- 24' clear ceiling height
- 4 dock high doors
- 6 drive-in doors (3 on each side of the unit)
- 50' x 40' typical column spacing
- 85 total parking stalls
- 90' truck court depth
- Flow through loading available
- Available Immediately