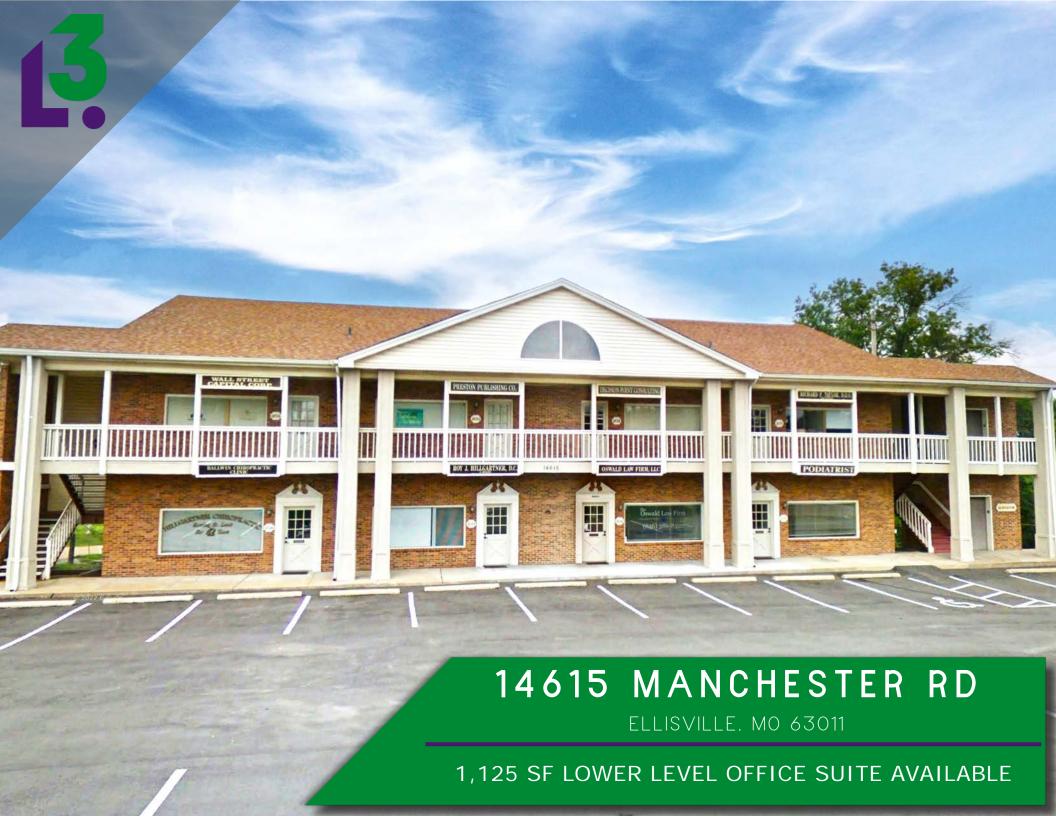

## PICTURES & DEMOGRAPHICS

- 1,125 SF LOWER LEVEL SUITE AVAILABLE
- IDEAL SPACE FOR SMALL OFFICE USER
- OVER 48,000
   VEHICLES PER DAY ON
   MANCHESTER ROAD
- LARGE REAR PARKING LOT WITH DIRECT ACCESS TO SUITE
- 4/1,000 PARKING RATIO
- SPACE AVAILABLE 5/1/2024