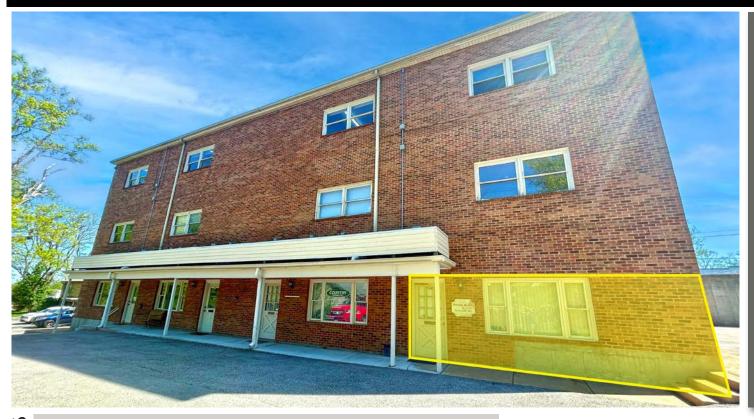

## PICTURES & DEMOGRAPHICS

- 1,125 SF LOWER LEVEL SUITE AVAILABLE
- IDEAL SPACE FOR SMALL OFFICE USER
- OVER 48,000
   VEHICLES PER DAY ON
   MANCHESTER ROAD
- LARGE REAR PARKING LOT WITH DIRECT ACCESS TO SUITE
- 4/1,000 PARKING RATIO
- SPACE AVAILABLE 5/1/2024