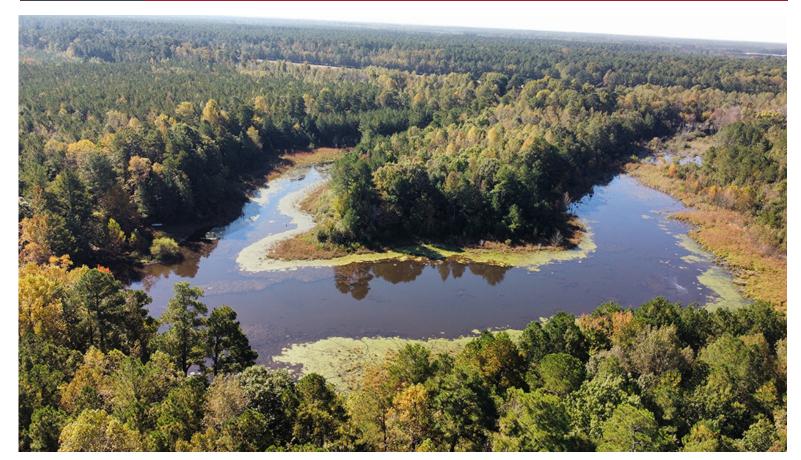

#### **FEATURES**

137 ACRES with over a half mile frontage on both sides of US 460

**PROPERTY** has roughly 66 tillable acres, a 7-acre pond, and a mix of transitional timber/planted pines

**ALL UTILITIES** available on site: water, sewer, natural gas, and fiber

**HIGH DEVELOPMENT** potential with frontage on Norfolk Southern Rail Lines and less than 15 minutes from 1-95 and 1-295

**SIGNS OF DEER AND TURKEY** can be found across the entire property and waterfowl have been present in the pond on numerous site visits