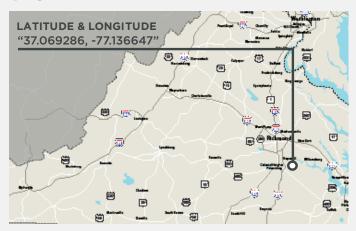

6,500



#### **FEATURES**

137 ACRES with over a half mile frontage on both sides of US 460

**PROPERTY** has roughly 66 tillable acres, a 7-acre pond, and a mix of transitional timber/planted pines

**ALL UTILITIES** available on site: water, sewer, natural gas, and fiber

**HIGH DEVELOPMENT** potential with frontage on Norfolk Southern Rail Lines and less than 15 minutes from 1-95 and 1-295

**SIGNS OF DEER AND TURKEY** can be found across the entire property and waterfowl have been present in the pond on numerous site visits

**THIS TRACT** is well suited to be managed as a wildlife farm with immediate and long term development potential

For More Information Regarding This Property, Please Contact:

#### BRENT ALTAFFER

804-793-0055 baltaffer @commonwealthland.com

#### VICINITY MAP



### JOE BUHRMAN

804-433-1811 jburhman @commonwealthland.com

MAIN OFFICE ADDRESS: 4198 Cox Road, Suite 200 | Glen Allen, VA 23060 MAILING ADDRESS: P.O. Box 71150 | Richmond, VA 23255

T 804-346-4966 F 804-346-5901 COMMONWEALTHCOMMERCIAL.COM | COMMONWEALTHLAND.COM





## FOR SALE General Mahone Hwy | Waverly, VA 23890















### FOR SALE General Mahone Hwy | Waverly, VA 23890