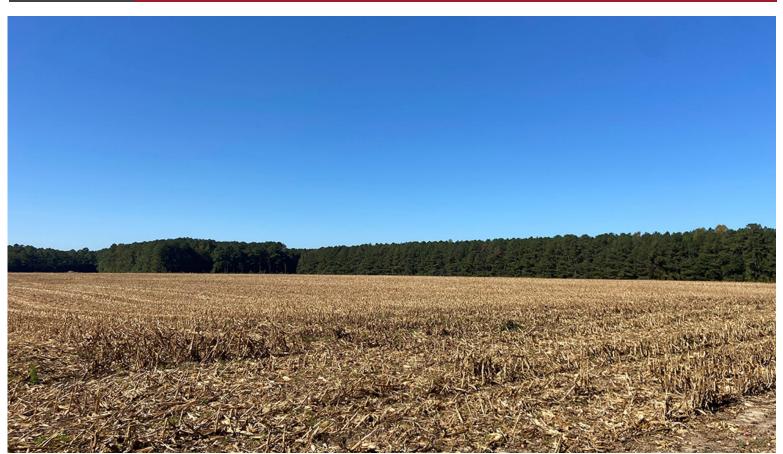

#### **FEATURES**

137 ACRES with over a half mile frontage on both sides of US 460

**PROPERTY** has roughly 66 tillable acres, a 7-acre pond, and a mix of transitional timber/planted pines

**ALL UTILITIES** available on site: water, sewer, natural gas, and fiber

**THIS TRACT** is well suited to be managed as a wildlife farm with immediate and long term development potential

For More Information Regarding This Property, Please Contact: