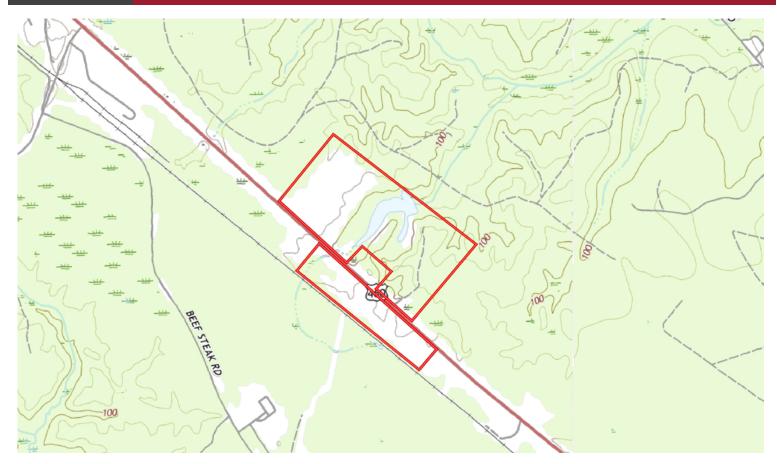

#### **FEATURES**

137 ACRES with over a half mile frontage on both sides of US 460

**PROPERTY** has roughly 66 tillable acres, a 7-acre pond, and a mix of transitional timber/planted pines

**ALL UTILITIES** available on site: water, sewer, natural gas, and fiber

**HIGH DEVELOPMENT** potential with frontage on Norfolk Southern Rail Lines and less than 15 minutes from 1-95 and 1-295

**SIGNS OF DEER AND TURKEY** can be found across the entire property and waterfowl have been present in the pond on numerous site visits