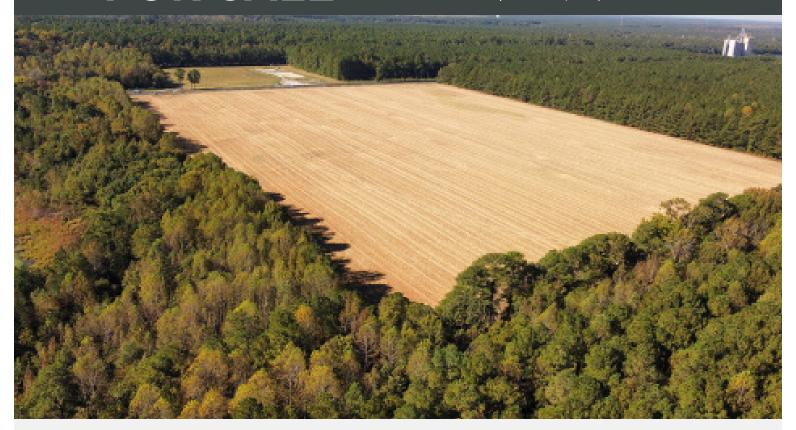

#### **FEATURES**

137 ACRES with over a half mile frontage on both sides of US 460

**PROPERTY** has roughly 66 tillable acres, a 7-acre pond, and a mix of transitional timber/planted pines

**ALL UTILITIES** available on site: water, sewer, natural gas, and fiber

**HIGH DEVELOPMENT** potential with frontage on Norfolk Southern Rail Lines and less than 15 minutes from 1-95 and 1-295

**SIGNS OF DEER AND TURKEY** can be found across the entire property and waterfowl have been present in the pond on numerous site visits

**THIS TRACT** is well suited to be managed as a wildlife farm with immediate and long term development potential

For More Information Regarding This Property, Please Contact: