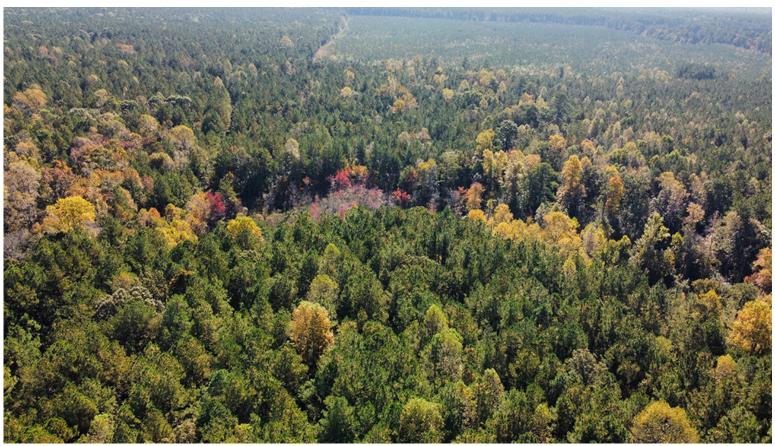

#### **FEATURES**

137 ACRES with over a half mile frontage on both sides of US 460

**PROPERTY** has roughly 66 tillable acres, a 7-acre pond, and a mix of transitional timber/planted pines

**ALL UTILITIES** available on site: water, sewer, natural gas, and fiber

**THIS TRACT** is well suited to be managed as a wildlife farm with immediate and long term development potential

For More Information Regarding This Property, Please Contact: