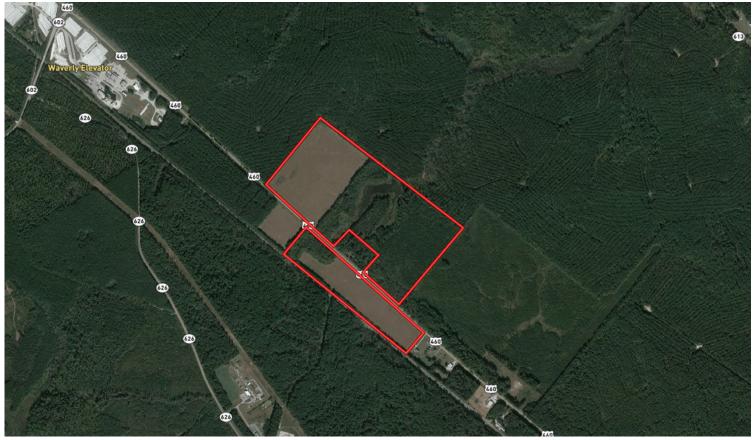

#### **FEATURES**

137 ACRES with over a half mile frontage on both sides of US 460

**PROPERTY** has roughly 66 tillable acres, a 7-acre pond, and a mix of transitional timber/planted pines

**ALL UTILITIES** available on site: water, sewer, natural gas, and fiber

**HIGH DEVELOPMENT** potential with frontage on Norfolk Southern Rail Lines and less than 15 minutes from 1-95 and 1-295

**SIGNS OF DEER AND TURKEY** can be found across the entire property and waterfowl have been present in the pond on numerous site visits