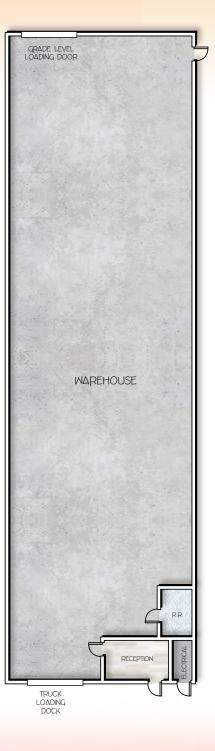

### 3550 WEST CLARENDON AVENUE

PHOENIX, ARIZONA 85019

5,693 Square Feet, Suite 1

\$0.95 Per Square Foot, Modified Gross

18' - 20' Clear Height

1 Dock Ramp

10' x 12' Grade Level Door

**Clear Span** 

**Fire Sprinklered** 

**Evaporative Cooled Warehouse** 

Fenced Truck Court

A-2 Zoning