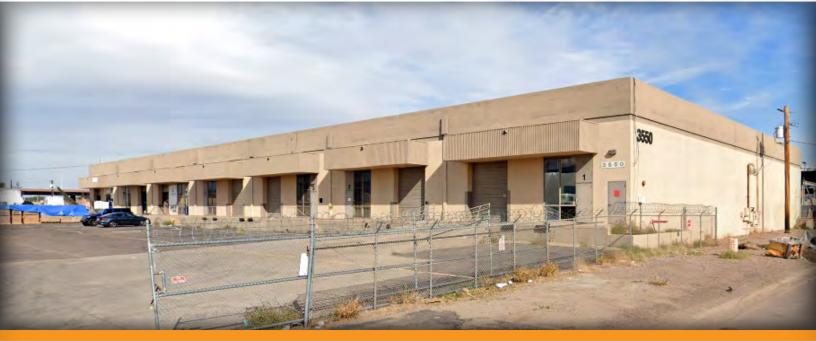

### 3550 WEST CLARENDON AVENUE

PHOENIX, ARIZONA 85019

5,693 Square Feet, Suite 1

\$0.95 Per Square Foot, Modified Gross

18' - 20' Clear Height

1 Dock Ramp

10' x 12' Grade Level Door

**Clear Span** 

**Fire Sprinklered** 

**Evaporative Cooled Warehouse** 

Fenced Truck Court

A-2 Zoning