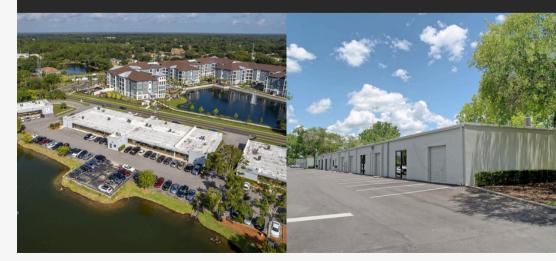

## FOR LEASE

LONGWOOD FLEX PARK I 705 W STATE RD 434 LONGWOOD, FL 32750

#### THE PROPERTY

- Industrial/Flex park with grade level loading on select units
- 137,000 SF Total
- Excellent access to 14, SR 436 & 17-92