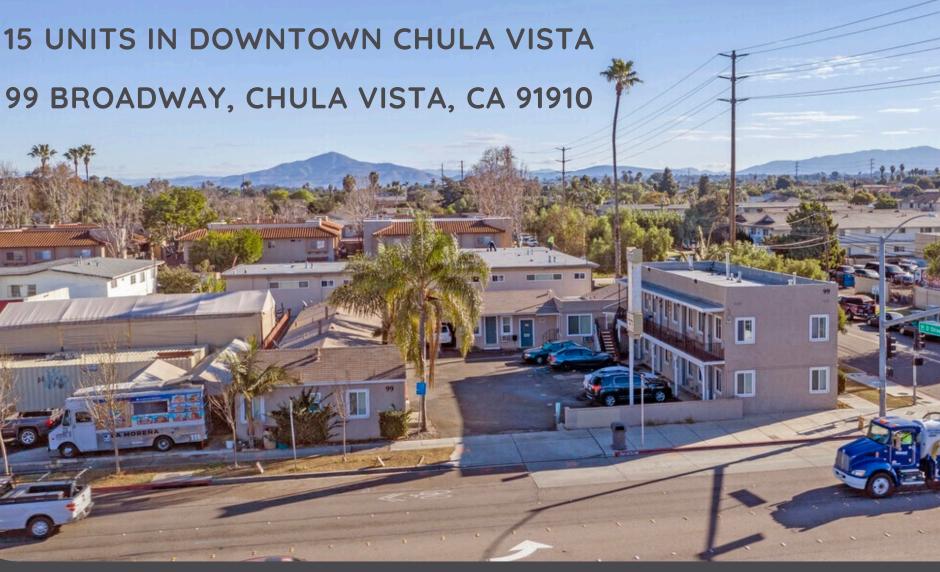

## 99 Broadway

Located at the corner of D Ave & Broadway in downtown Chula Vista, this 15-unit property consists of 13 studios & 2, 1-bedroom units. Each unit has been remodeled & converted from hotel use to multifamily. Significant upside in rents, combined with small amount of cap ex makes this an unbeatable investment opportunity.

**Asking price: \$3,850,000** 

Lot Size: .25 acres

Building SF: 3,093 sf

Parking: 13 spaces

Year Built: 1953