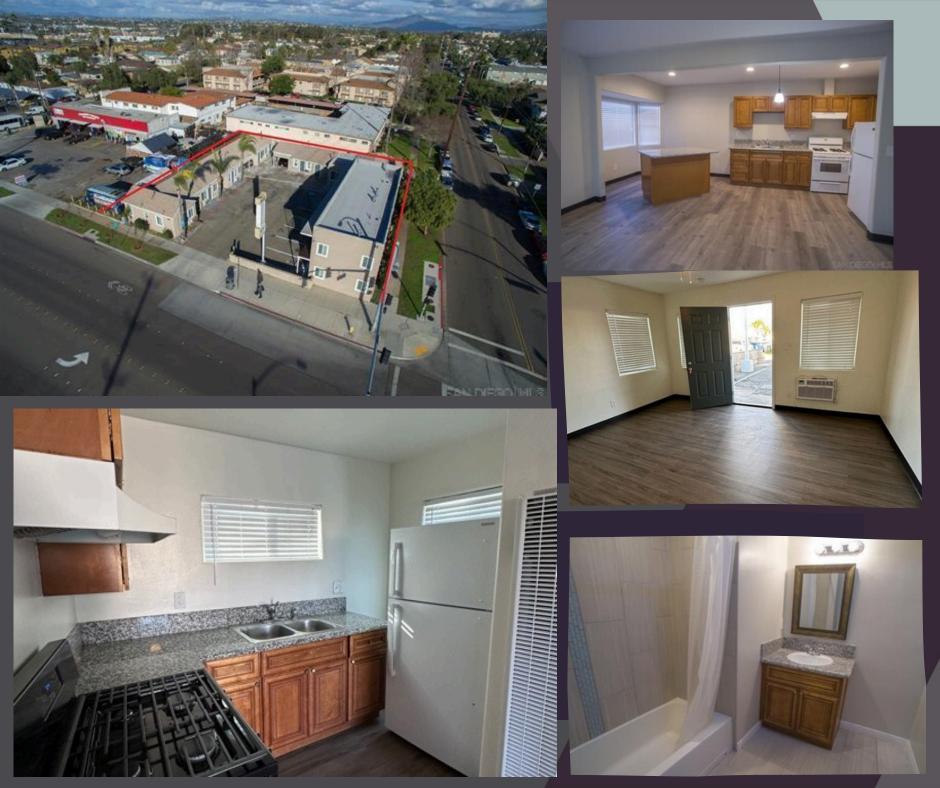

## 99 Broadway

Located at the corner of D Ave & Broadway in downtown Chula Vista, this 15-unit property consists of 13 studios & 2, 1-bedroom units. Each unit has been remodeled & converted from hotel use to multifamily. Significant upside in rents, combined with small amount of cap ex makes this an unbeatable investment opportunity.