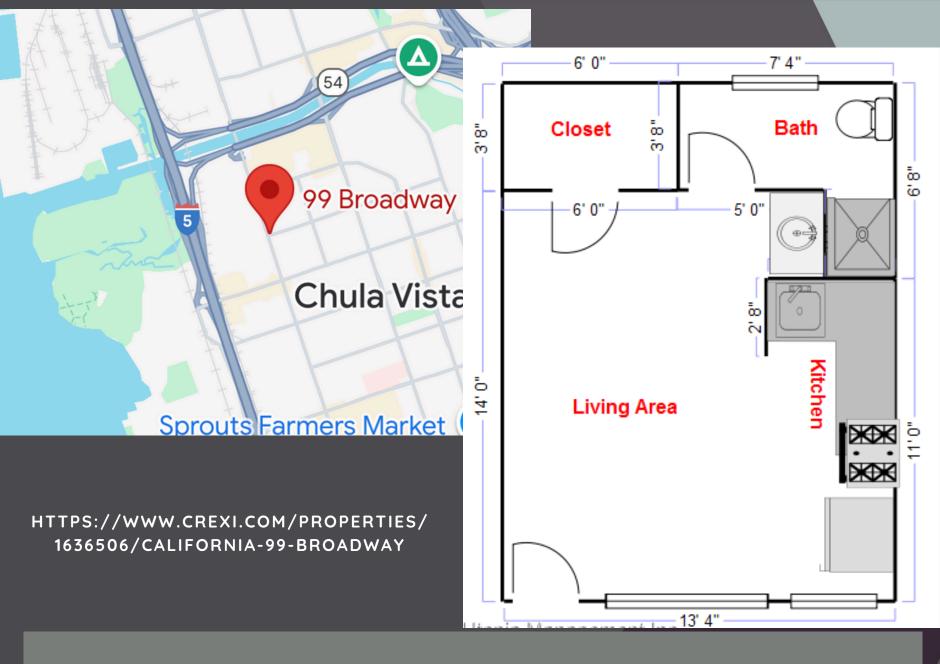

SIMON OLIVERI
619.829.2623
SIMON@ROACOMMERCIAL.COM
DRE#01918244

SAMUEL RUBIO
650.867.6065
SAM@ROACOMMERCIAL.COM
DRE#02120236

HTTPS://WWW.CREXI.COM/PROPERTIES/ 1636506/CALIFORNIA-99-BROADWAY

## 99 Broadway

Located at the corner of D Ave & Broadway in downtown Chula Vista, this 15-unit property consists of 13 studios & 2, 1-bedroom units. Each unit has been remodeled & converted from hotel use to multifamily. Significant upside in rents, combined with small amount of cap ex makes this an unbeatable investment opportunity.