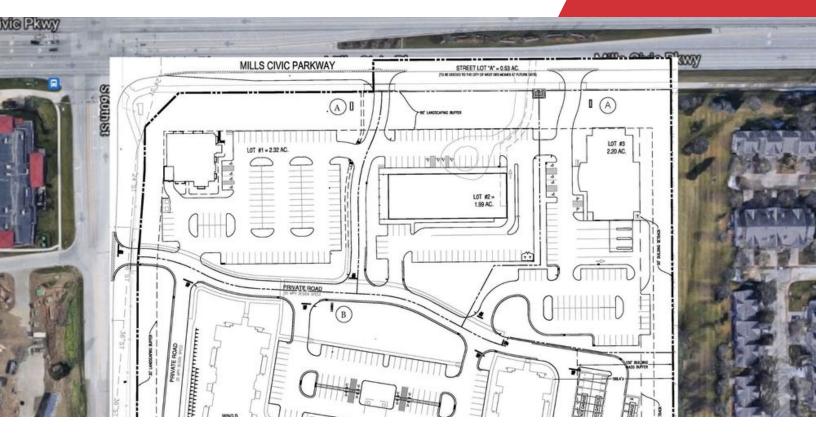

### **Property Highlights**

- Lot 1 2.33 ac: Under Contract
- Lot 2 1.99 ac: Available for ground lease or build to suite opportunity
- Lot 3 2.20 ac: Available for ground lease or build to suite opportunity
- Zoning: PUD
- Traffic Counts: 39,100 VPD (Iowa DOT 2016)