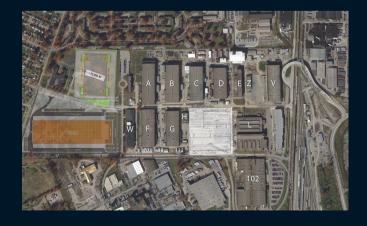

# For lease

Airport Industrial Center 101 Rochester Drive Bldg V Louisville, KY 40214

### Airport Industrial Center