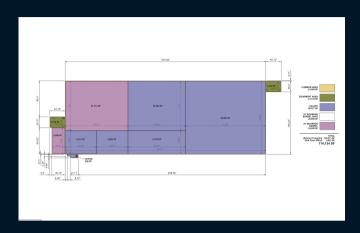

#### **Property specifications**

- +/- 50,000 SF available
- 2,238 SF office area
- 35' clear height
- 1200 Amps 120/208 volt
- 15' x 64' column spacing
- 183' x 534' building dimensions
- 5 dock doors (8' x 10')
- 1 drive-in door (16' x 18')
- 1 grade-level door (14' x 16')
- Perimeter covered dock platform
- Ample trailer parking nearby can be available
- Zoned EZ-1
- Quick access to I-264, I-65 and I-265