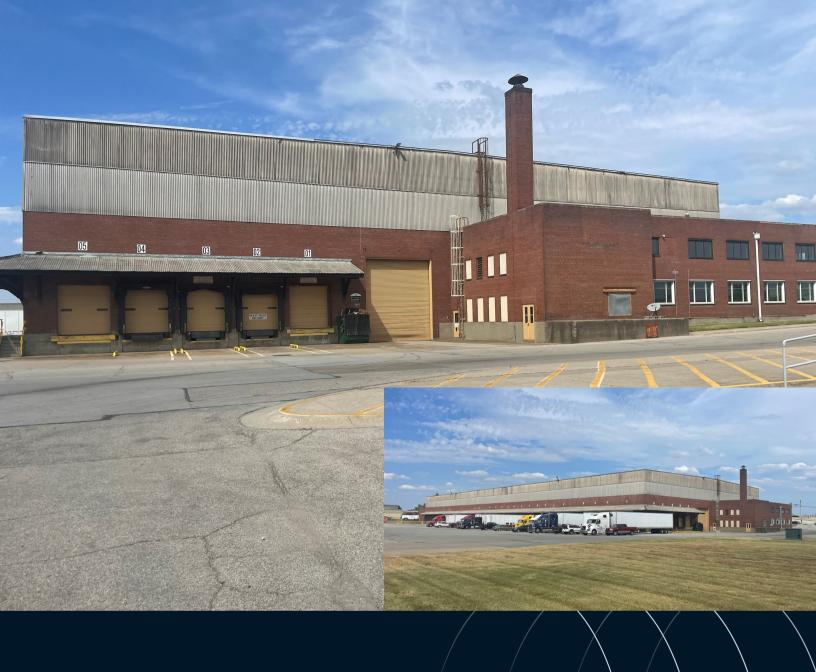

## 104,371 SF Industrial Building near Airport

#### **Property specifications**

- +/- 50,000 SF available
- 2,238 SF office area
- 35' clear height
- 1200 Amps 120/208 volt
- 15' x 64' column spacing
- 183' x 534' building dimensions
- 5 dock doors (8' x 10')
- 1 drive-in door (16' x 18')
- 1 grade-level door (14' x 16')
- Perimeter covered dock platform
- Ample trailer parking nearby can be available
- Zoned EZ-1
- Quick access to I-264, I-65 and I-265