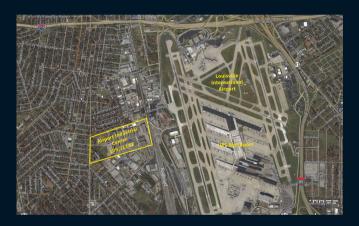

# For lease

Airport Industrial Center 101 Rochester Drive Bldg V Louisville, KY 40214

#### **Property specifications**

- +/- 50,000 SF available
- 2,238 SF office area
- 35' clear height
- 1200 Amps 120/208 volt
- 15' x 64' column spacing
- 183' x 534' building dimensions
- 5 dock doors (8' x 10')
- 1 drive-in door (16' x 18')
- 1 grade-level door (14' x 16')
- Perimeter covered dock platform
- Ample trailer parking nearby can be available
- Zoned EZ-1
- Quick access to I-264, I-65 and I-265