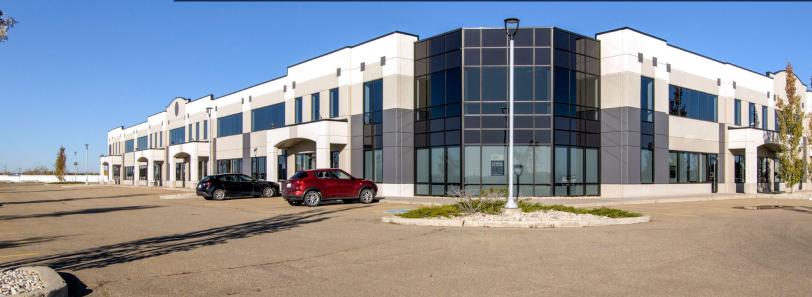

# **HEARTLAND CENTRE II**

11602 88 AVENUE (JOSEPHBURG ROAD), FORT SASKATCHEWAN

#### **HEARTLAND CENTRE II**

FOR LEASE // OFFICE + WAREHOUSE

The Heartland Centre I and II are office/warehouse buildings totaling 177,200 square feet.

Ample surface parking, 22' warehouse ceilings and a tilt-up concrete foundation make Heartland Centre an excellent choice for companies looking for first-class office and warehouse workspaces.

# **BUILDING HIGHLIGHTS**

- Located directly off of Highway 15 on the high load corridor
- Within close proximity to Dow Chemical, Sherritt International, and Shell Scotford

| AVAILABLE AREA |               |                                                         |
|----------------|---------------|---------------------------------------------------------|
| FLOOR          | AREA (SF)     | DETAILS                                                 |
| 1 & 2          | 5,251 SF      | Main & Second floor // Move in ready office/bay         |
| 1              | 5,271 SF      | Main floor // Base building // Demisable space          |
| 1              | 6,182 SF      | Main floor // Move in ready office/bay                  |
| 2              | 3,390 SF      | Second floor // Demisable office space                  |
| 2              | 1,675 SF      | Second floor // Demisable office space                  |
| 2              | +/- 14,192 SF | Second floor // Base building // Demisable office space |