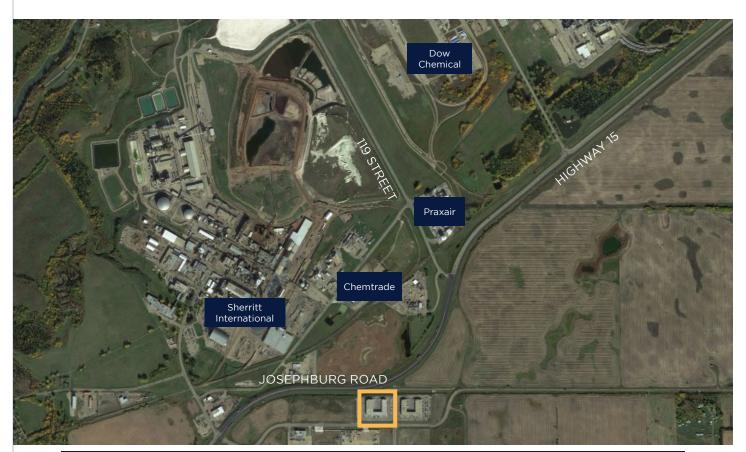

# **BUILDING HIGHLIGHTS**

- Located directly off of Highway 15 on the high load corridor
- Within close proximity to Dow Chemical, Sherritt International, and Shell Scotford

| AVAILABLE AREA |               |                                                         |
|----------------|---------------|---------------------------------------------------------|
| FLOOR          | AREA (SF)     | DETAILS                                                 |
| 1 & 2          | 5,251 SF      | Main & Second floor // Move in ready office/bay         |
| 1              | 5,271 SF      | Main floor // Base building // Demisable space          |
| 1              | 6,182 SF      | Main floor // Move in ready office/bay                  |
| 2              | 3,390 SF      | Second floor // Demisable office space                  |
| 2              | 1,675 SF      | Second floor // Demisable office space                  |
| 2              | +/- 14,192 SF | Second floor // Base building // Demisable office space |

# **OPERATING COSTS**

\$3.32 PSF

43% of Canada's basic chemical manufacturing

NO BUSINESS TAXES
On top of low energy costs

LOCATED ON THE HIGH LOAD CORRIDOR
A designated heavy-haul route to the oil sands

NEARBY SKILLED LABOUR FORCE
14,342 working population in Fort Saskatchewan

Fort Saskatchewan is a vibrant economic hub and a gateway to Alberta's Industrial Heartland. The Heartland is home to 15 world scale facilities with a capital investment of \$30 billion.