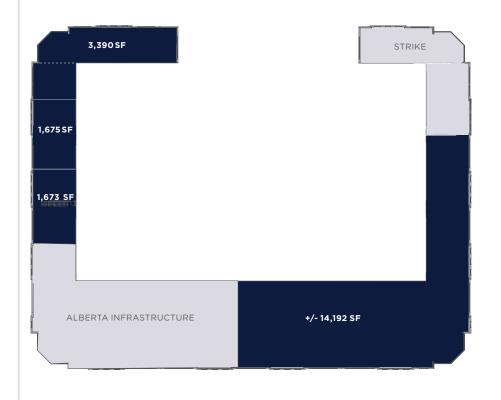

# **BUILDING HIGHLIGHTS**

- Located directly off of Highway 15 on the high load corridor
- Within close proximity to Dow Chemical, Sherritt International, and Shell Scotford

| AVAILABLE AREA |               |                                                         |
|----------------|---------------|---------------------------------------------------------|
| FLOOR          | AREA (SF)     | DETAILS                                                 |
| 1 & 2          | 5,251 SF      | Main & Second floor // Move in ready office/bay         |
| 1              | 5,271 SF      | Main floor // Base building // Demisable space          |
| 1              | 6,182 SF      | Main floor // Move in ready office/bay                  |
| 2              | 3,390 SF      | Second floor // Demisable office space                  |
| 2              | 1,675 SF      | Second floor // Demisable office space                  |
| 2              | +/- 14,192 SF | Second floor // Base building // Demisable office space |

# SECOND FLOOR // OFFICE