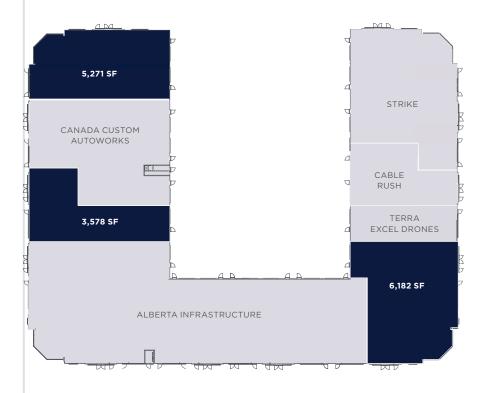

# **BUILDING HIGHLIGHTS**

- Located directly off of Highway 15 on the high load corridor
- Within close proximity to Dow Chemical, Sherritt International, and Shell Scotford

| AVAILABLE AREA |               |                                                         |
|----------------|---------------|---------------------------------------------------------|
| FLOOR          | AREA (SF)     | DETAILS                                                 |
| 1 & 2          | 5,251 SF      | Main & Second floor // Move in ready office/bay         |
| 1              | 5,271 SF      | Main floor // Base building // Demisable space          |
| 1              | 6,182 SF      | Main floor // Move in ready office/bay                  |
| 2              | 3,390 SF      | Second floor // Demisable office space                  |
| 2              | 1,675 SF      | Second floor // Demisable office space                  |
| 2              | +/- 14,192 SF | Second floor // Base building // Demisable office space |

# MAIN FLOOR // WAREHOUSE