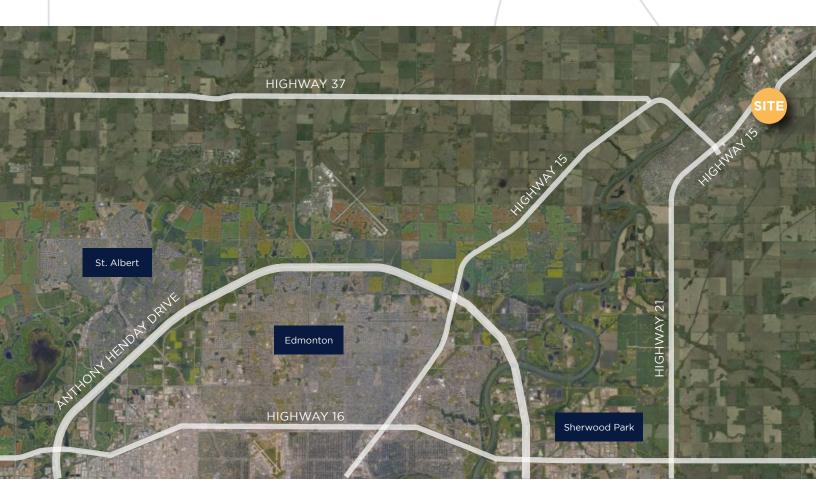

# **BUILDING HIGHLIGHTS**

- Located directly off of Highway 15 on the high load corridor
- Within close proximity to Dow Chemical, Sherritt International, and Shell Scotford

| AVAILABLE AREA |               |                                                         |
|----------------|---------------|---------------------------------------------------------|
| FLOOR          | AREA (SF)     | DETAILS                                                 |
| 1 & 2          | 5,251 SF      | Main & Second floor // Move in ready office/bay         |
| 1              | 5,271 SF      | Main floor // Base building // Demisable space          |
| 1              | 6,182 SF      | Main floor // Move in ready office/bay                  |
| 2              | 3,390 SF      | Second floor // Demisable office space                  |
| 2              | 1,675 SF      | Second floor // Demisable office space                  |
| 2              | +/- 14,192 SF | Second floor // Base building // Demisable office space |

Fort Saskatchewan is a vibrant economic hub and a gateway to Alberta's Industrial Heartland. The Heartland is home to 15 world scale facilities with a capital investment of \$30 billion.