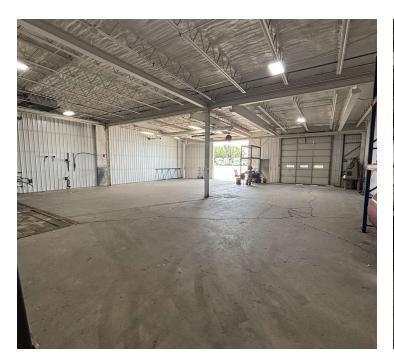

### PROPERTY DESCRIPTION

Prime warehouse with outdoor storage for lease! The building is 10,500 square feet, with roughly 1,730 office and an unfinished mezzanine. The total lot is 4.65 acres and has about  $\pm$ - 2 acres of fenced in outdoor storage. Rent is \$13.75 per square foot NNN.

### PROPERTY HIGHLIGHTS

- 10,500 square feet
- 1,730 square feet of finished office
- 1,400 square feet of unfinished mezzanine
- 4.56 total acres
- Secured, fenced-in outdoor storage
- 2 Drive-in doors with 13.68' clear height
- 1 Dock door
- Great visibility on NE 22nd street