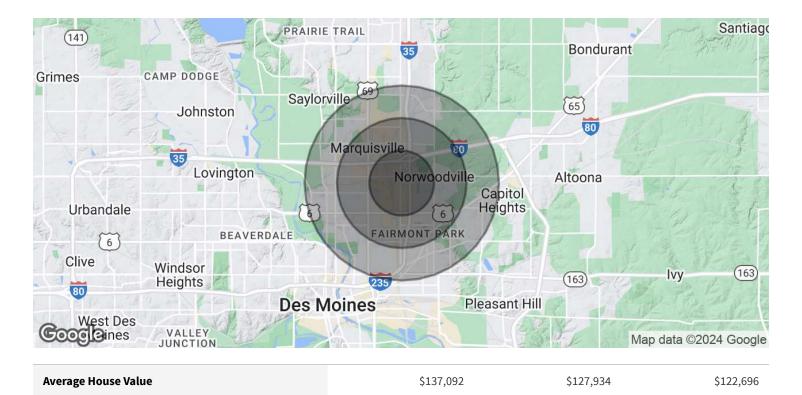

| HOUSEHOLDS & INCOME | 1 MILE   | 2 MILES  | 3 MILES  |
|---------------------|----------|----------|----------|
| Total Households    | 1,259    | 8,452    | 21,018   |
| # of Persons per HH | 2.5      | 2.6      | 2.5      |
| Average HH Income   | \$61,585 | \$56,402 | \$56,359 |