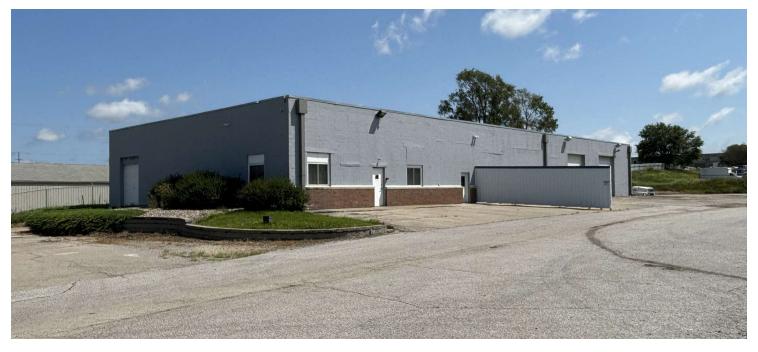

4485 NORTHEAST 22ND STREET DES MOINES, IA 50313

### PROPERTY DESCRIPTION

Prime warehouse with outdoor storage for lease! The building is 10,500 square feet, with roughly 1,730 office and an unfinished mezzanine. The total lot is 4.65 acres and has about  $\pm$ - 2 acres of fenced in outdoor storage. Rent is \$13.75 per square foot NNN.

### PROPERTY HIGHLIGHTS

- 10,500 square feet
- 1,730 square feet of finished office
- 1,400 square feet of unfinished mezzanine
- 4.56 total acres
- Secured, fenced-in outdoor storage
- 2 Drive-in doors with 13.68' clear height
- 1 Dock door
- Great visibility on NE 22nd street