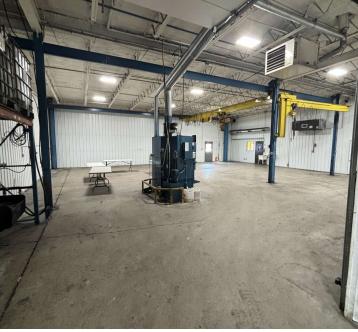

### PROPERTY DESCRIPTION

Prime warehouse with outdoor storage for lease! The building is 10,500 square feet, with roughly 1,730 office and an unfinished mezzanine. The total lot is 4.65 acres and has about  $\pm$ - 2 acres of fenced in outdoor storage. Rent is \$13.75 per square foot NNN.

### PROPERTY HIGHLIGHTS

- 10,500 square feet
- 1,730 square feet of finished office
- 1,400 square feet of unfinished mezzanine
- 4.56 total acres
- Secured, fenced-in outdoor storage
- 2 Drive-in doors with 13.68' clear height
- 1 Dock door
- Great visibility on NE 22nd street