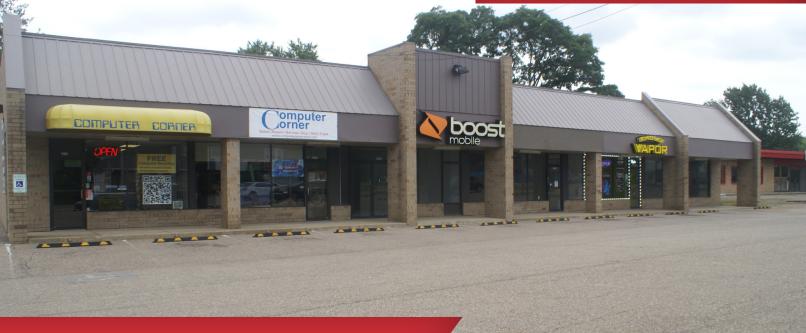

## FOR LEASE

2714-2728 Cleveland Ave S Canton, Ohio 44707

| SQ FT AVAILABLE | 1600-2,000/SF               |
|-----------------|-----------------------------|
| LEASE RATE      | \$8.00/SF                   |
| LEASE TYPE      | utilities + CAM (\$5.00/SF) |
| ZONING          | B2                          |
| UNITS           | 6                           |
| ACRES           | 1.12                        |
| YEAR BUILT      | 1987                        |
| ELECTRIC        | 200A                        |
| TRAFFIC COUNT   | 17,850 (AADT)               |
|                 |                             |