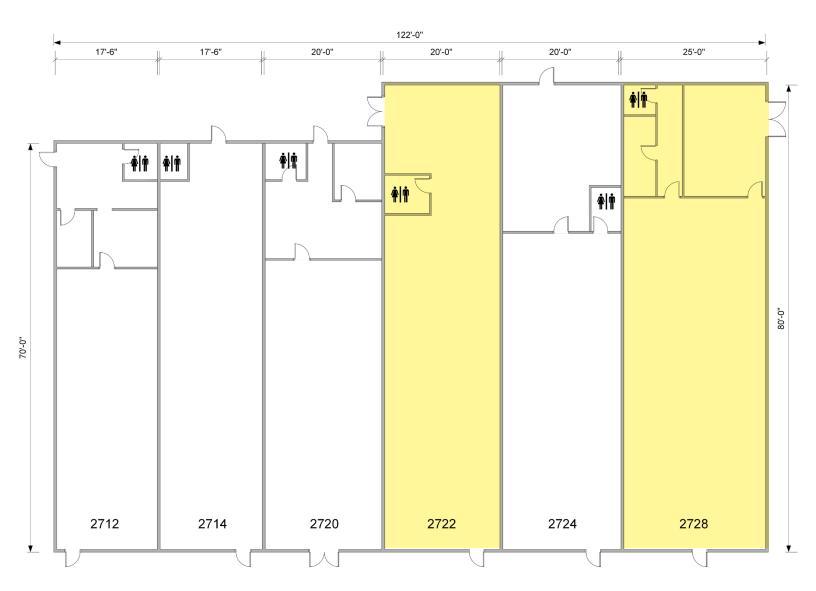

## FOR LEASE

| Unit | SQ FT | SQ FT RATE | CAM/SF | MONTHLY RATE |
|------|-------|------------|--------|--------------|
| 2722 | 1,600 | \$8.00     | \$5.00 | \$1,733.33   |
| 2728 | 2,000 | \$8.00     | \$5.00 | \$2,166.66   |

\*DIMENSIONS ARE APPROXIMATE. THIS INFORMATION IS FROM RELIABLE SOURCES BUT IS NOT GUARANTEED AND IS SUBJECT TO CHANGE