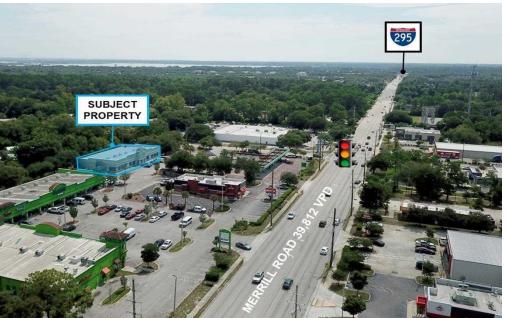

#### **Property Overview**

Prime Realty presents this 2,400 SF vanilla shell space which is ready for custom tenant improvements. Electric and AC installations are complete and ready for use. This would be ideal for a variety of medical practices ready to join neighboring established medical caregivers. Join UF Health Primary Care at this medical center, located just minutes away from I-295, the Arlington Expressway and the Southside Connector. Centered between Publix and Wal-Mart on busy Merrill Road, this center has great visibility to over 39,000 vehicles per day.

# **Nearby Tenants**