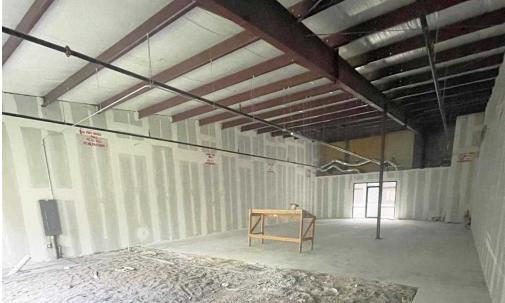

tallations are complete and ready for use. This would be ideal for a variety of medical practices ready to join neighboring established medical caregivers. Join UF Health Primary Care at this medical center, located just minutes away from I-295, the Arlington Expressway and the Southside Connector. Centered between Publix and Wal-Mart on busy Merrill Road, this center has great visibility to over 39,000 vehicles per day.

#### **Property Highlights**

- UF Health Primary Care anchored medical center
- Pylon monument signage
- Zoned PUD
- 25 surface parking spaces
- Surrounded by multiple national retailers

#### **Availability**

| Suite     | Size     | Lease Rate      |
|-----------|----------|-----------------|
| Suite 102 | 2,400 SF | Negotiable, NNN |



## **Additional Photos**









# **Nearby Tenants**