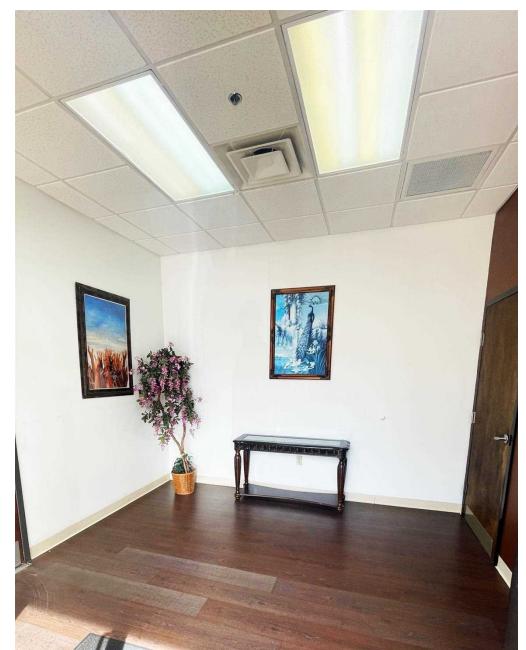

installations are complete and ready for use. This would be ideal for a variety of medical practices ready to join neighboring established medical caregivers. Join UF Health Primary Care at this medical center, located just minutes away from I-295, the Arlington Expressway and the Southside Connector. Centered between Publix and Wal-Mart on busy Merrill Road, this center has great visibility to over 39,000 vehicles per day.

#### **Property Highlights**

- UF Health Primary Care anchored medical center
- Pylon monument signage
- Zoned PUD
- 25 surface parking spaces
- Surrounded by multiple national retailers

#### **Availability**

| Suite     | Size     | Lease Rate      |
|-----------|----------|-----------------|
| Suite 102 | 2,400 SF | Negotiable, NNN |



## **Additional Photos**









# **Nearby Tenants**