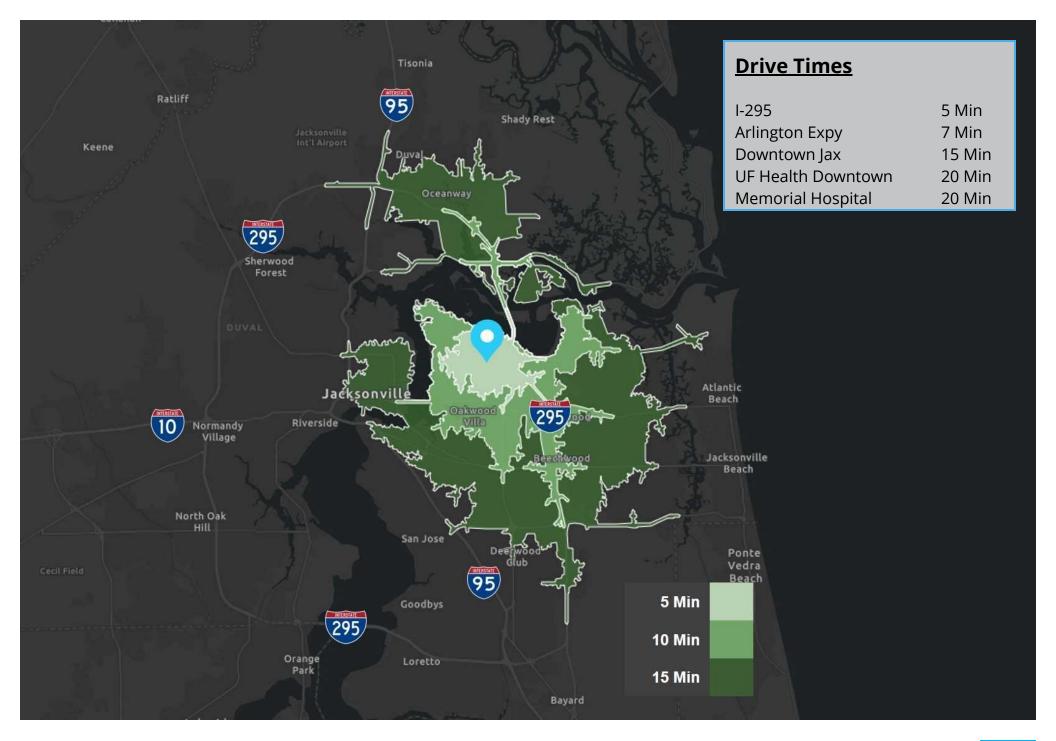

#### **Property Overview**

Prime Realty presents this 2,400 SF vanilla shell space which is ready for custom tenant improvements. Electric and AC installations are complete and ready for use. This would be ideal for a variety of medical practices ready to join neighboring established medical caregivers. Join UF Health Primary Care at this medical center, located just minutes away from I-295, the Arlington Expressway and the Southside Connector. Centered between Publix and Wal-Mart on busy Merrill Road, this center has great visibility to over 39,000 vehicles per day.