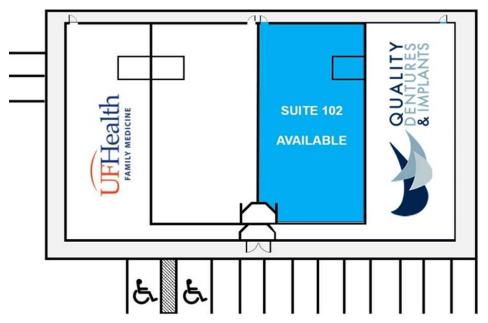

#### **Availability**

| Suite     | Size     | Lease Rate      |
|-----------|----------|-----------------|
| Suite 102 | 2,400 SF | Negotiable, NNN |