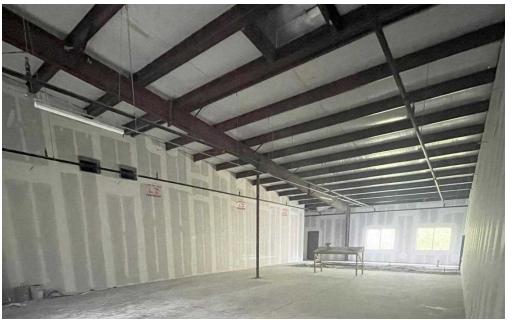

nstallations are complete and ready for use. This would be ideal for a variety of medical practices ready to join neighboring established medical caregivers. Join UF Health Primary Care at this medical center, located just minutes away from I-295, the Arlington Expressway and the Southside Connector. Centered between Publix and Wal-Mart on busy Merrill Road, this center has great visibility to over 39,000 vehicles per day.

#### **Property Highlights**

- UF Health Primary Care anchored medical center
- Pylon monument signage
- Zoned PUD
- 25 surface parking spaces
- Surrounded by multiple national retailers

#### **Availability**

| Suite     | Size     | Lease Rate      |
|-----------|----------|-----------------|
| Suite 102 | 2,400 SF | Negotiable, NNN |



## **Additional Photos**









# **Nearby Tenants**