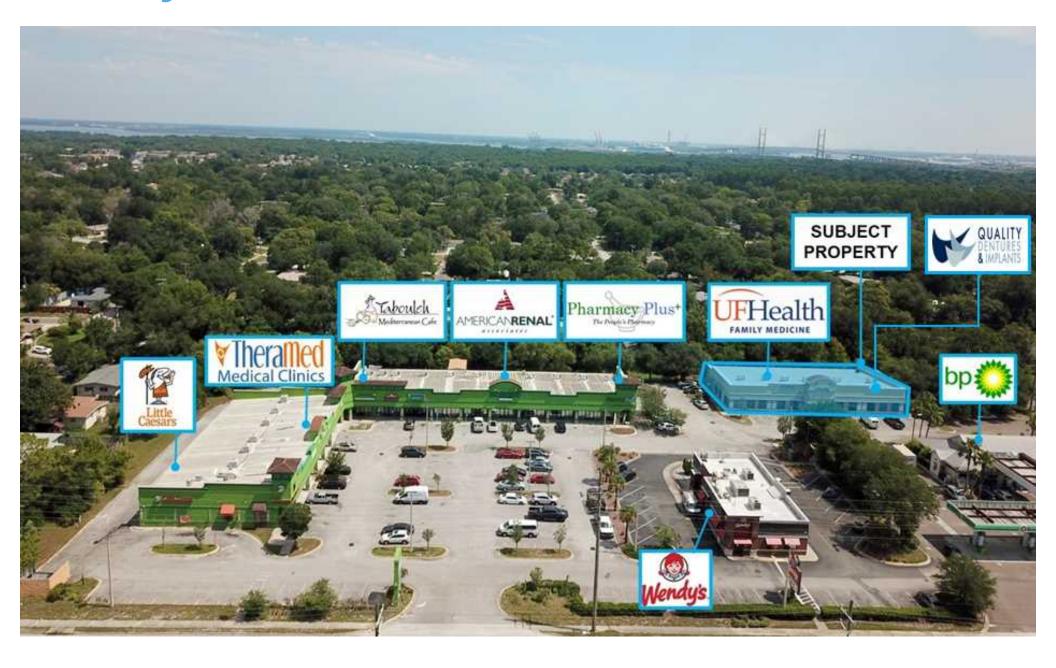

d ready for use. This would be ideal for a variety of medical practices ready to join neighboring established medical caregivers. Join UF Health Primary Care at this medical center, located just minutes away from I-295, the Arlington Expressway and the Southside Connector. Centered between Publix and Wal-Mart on busy Merrill Road, this center has great visibility to over 39,000 vehicles per day.

#### **Property Highlights**

- UF Health Primary Care anchored medical center
- Pylon monument signage
- Zoned PUD
- 25 surface parking spaces
- Surrounded by multiple national retailers

#### **Availability**

| Suite     | Size     | Lease Rate      |
|-----------|----------|-----------------|
| Suite 102 | 2,400 SF | Negotiable, NNN |



## **Additional Photos**









# **Nearby Tenants**