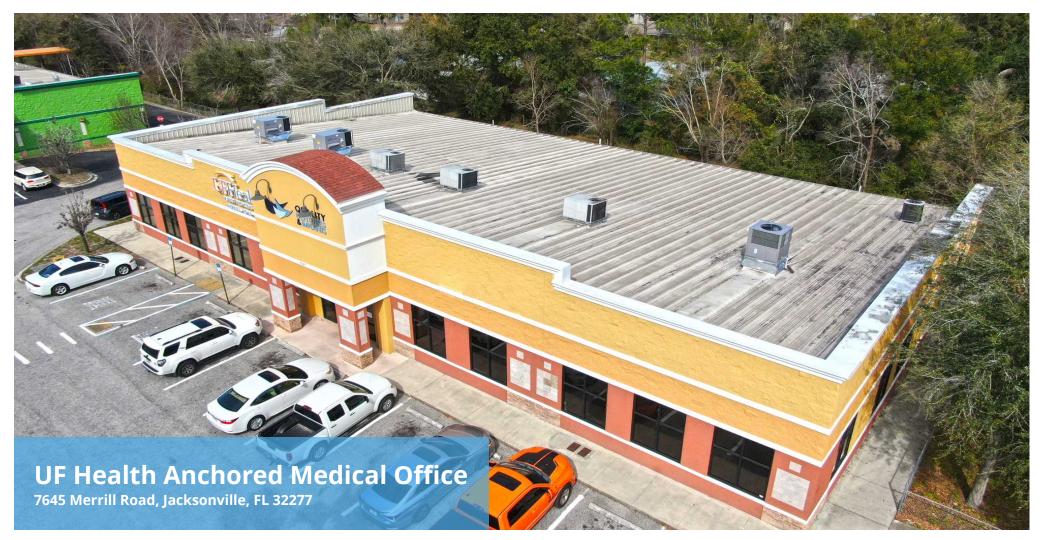

#### **Property Overview**

Prime Realty presents this 2,400 SF vanilla shell space which is ready for custom tenant improvements. Electric and AC installations are complete and ready for use. This would be ideal for a variety of medical practices ready to join neighboring established medical caregivers. Join UF Health Primary Care at this medical center, located just minutes away from I-295, the Arlington Expressway and the Southside Connector. Centered between Publix and Wal-Mart on busy Merrill Road, this center has great visibility to over 39,000 vehicles per day.

#### **Property Highlights**

- UF Health Primary Care anchored medical center
- Pylon monument signage
- Zoned PUD
- 25 surface parking spaces
- Surrounded by multiple national retailers